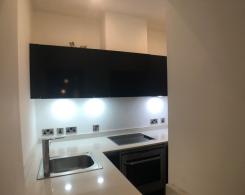

As one of 3 distinctive conversions on Park Row, this is a rare opportunity to live in one of the most sought after locations in Leeds City Centre. This property has been furnished to a good standard. The bedroom is a large size and have plenty of floor space around the bed. The property is equipped with one bathroom. The living room and kitchen is OPEN-PLAN, spacious with sofas and great views. The kitchen is equipped with a FRIDGE/FREEZER, ELECTRIC HOB and OVEN.