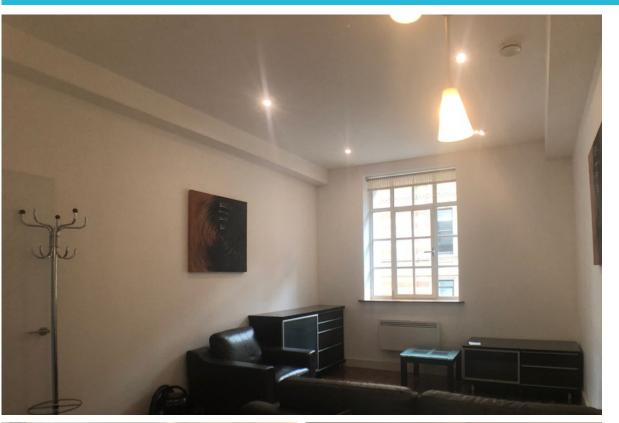

As one of 3 distinctive conversions on Park Row, this is a rare opportunity to live in one of the most sought after locations in Leeds City Centre. This property has been furnished to a good standard. The bedroom is a large size and have plenty of floor space around the bed. The property is equipped with one bathroom. The living room and kitchen is OPEN-PLAN, spacious with sofas and great views. The kitchen is equipped with a FRIDGE/FREEZER, ELECTRIC HOB and OVEN.