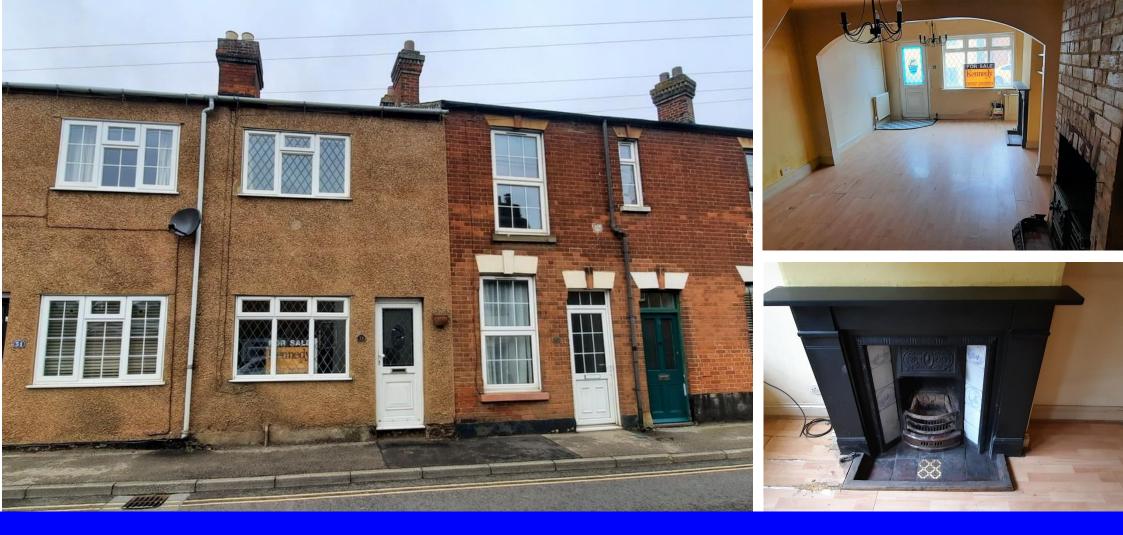

# 33 King Street

Potton

SG19 2QZ

Asking Price Of £195,000

- REQUIRING COMPLETE
  MODERNISATION
- Walking Distance of Local
  Shops & Amenities
- Mid Terrace Period Cottage
- Through Lounge / Dining Room

- Kitchen
- Downstairs Wet Room
- Two First Floor Double Bedrooms
- Small Courtyard Garden

Two double bedroom middle terrace cottage situated a short walk from Potton Market Square and local shops. Requiring complete modernisation, the property comprises through lounge / dining room, kitchen, wet room and two first floor bedrooms. Externally there is a small courtyard garden. On street parking. No forward chain.

## THROUGH LOUNGE / DINING ROOM

22' 6" x 12' 2" (6.86m x 3.71m) Upvc double glazed window to the front aspect, stairs rising to the first floor, feature open fireplace with decorative surround, twin radiators, further open fireplace with exposed brick chimney breast housing wood burning stove, door through to:

## DOWNSTAIRS WET ROOM

Three piece suite comprising low level Wc, pedestal wash hand basin and shower.