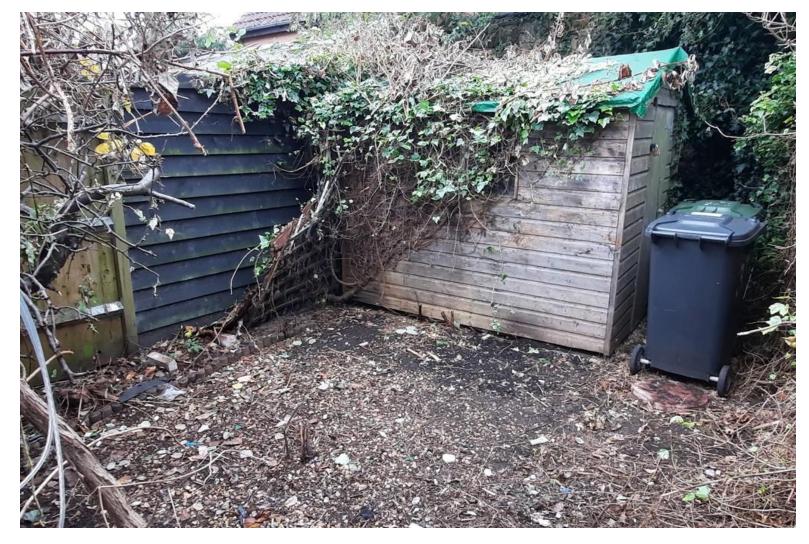

diators, further open fireplace with exposed brick chimney breast housing wood burning stove, door through to:

## KITCHEN

9' 0" x 6' 6" max (2.74m x 1.98m) Window and stable door opening to the rear aspect, base and eye level units, sink, sliding door off to:

## DOWNSTAIRS WET ROOM

Three piece suite comprising low level Wc, pedestal wash hand basin and shower.

## FIRST FLOOR LANDING

Loft access, wooden doors off to:

#### **BEDROOM ONE**

12' 3" x 10' 0" ( $3.73m \times 3.05m$ ) Upvc double glazed window to the front aspect, radiator, feature Victorian style fireplace.

#### **BEDROOM TWO**

11' 11" x 9' 4" (3.63m x 2.84m) Upvc double glazed window to the rear aspect, radiator, cupboard housing gas fired boiler.

### **REAR COURTYARD GARDEN**

Small courtyard garden, timber shed.





# COUNCIL TAX BAND

Tax band B

# TENURE

Freehold

# LOCAL AUTHORITY

Central Bedfordshire Council



# OFFICE

10 Market Square Potton Bedfordshire SG19 2NP T: 01767 262729 E: kennedypotton@btconnect.com Agents Note: Whilst every care has been taken to prepare these particulars, they are for guidance purposes only. All measurements are approximate are for general guidance purposes only and whilst every care has been taken to ensure their accuracy, they should not be relied upon and potential buy ers/tenants are advised to recheck the measurements