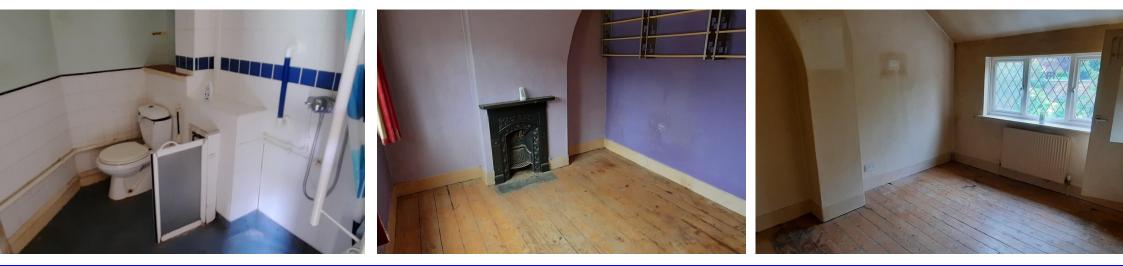

## DOWNSTAIRS WET ROOM

Three piece suite comprising low level Wc, pedestal wash hand basin and shower.

#### **BEDROOM ONE**

12' 3" x 10' 0" ( $3.73m \times 3.05m$ ) Upvc double glazed window to the front aspect, radiator, feature Victorian style fireplace.

#### **BEDROOM TWO**

11' 11" x 9' 4" (3.63m x 2.84m) Upvc double glazed window to the rear aspect, radiator, cupboard housing gas fired boiler.