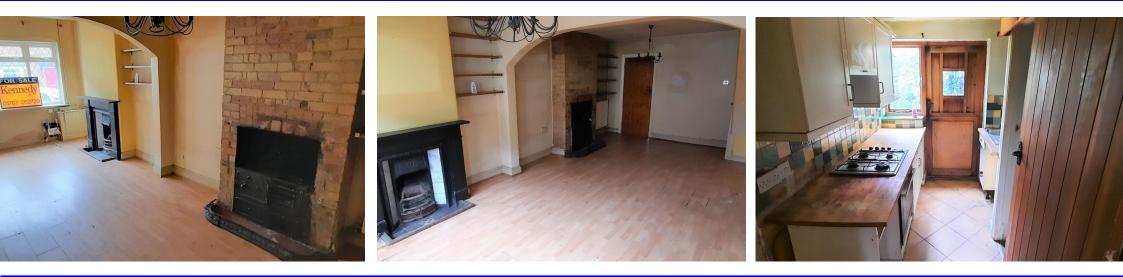

## THROUGH LOUNGE / DINING ROOM

22' 6" x 12' 2" (6.86m x 3.71m) Upvc double glazed window to the front aspect, stairs rising to the first floor, feature open fireplace with decorative surround, twin radiators, further open fireplace with exposed brick chimney breast housing wood burning stove, door through to:

## KITCHEN

9' 0" x 6' 6" max (2.74m x 1.98m) Window and stable door opening to the rear aspect, base and eye level units, sink, sliding door off to: