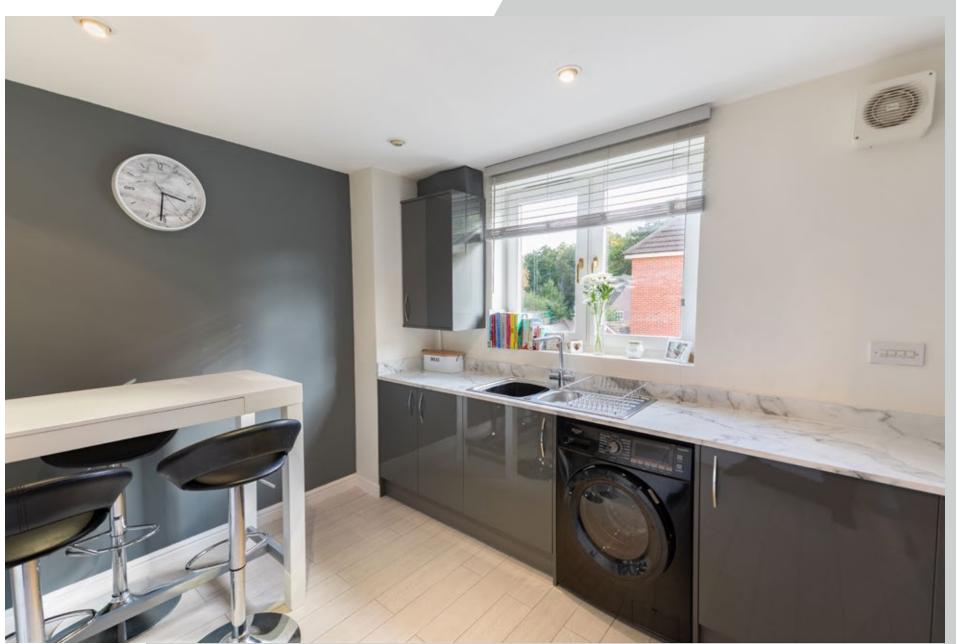

## Step inside your new home.

Middlewood Drive East is a delightful first-floor apartment in a charming red-brick development. You enter the apartment through a smart hallway with practical fitted storage and every other room leading off it. To the left is the sleek kitchen/ diner. This is a generous space with lavish worktops and units spanning two walls, giving you lots of room for preparing food. There is plenty of space for a breakfast table and even room for utilities. The elegant living room is impressive in scale with a stunning bay window opening onto a Juliet balcony. There is lots of space for comfy seating and entertainments, giving you the perfect social hub of the home for hosting friends and family. Bedrooms 1 and 2 are both well-proportioned doubles with a lovely neutral finish. There is abundant room for storage solutions and other furniture, such as a desk of dresser. Completing the floorplan is the family bathroom, an immaculate four-piece suite with bright tiling and wallmounted storage for toiletries.