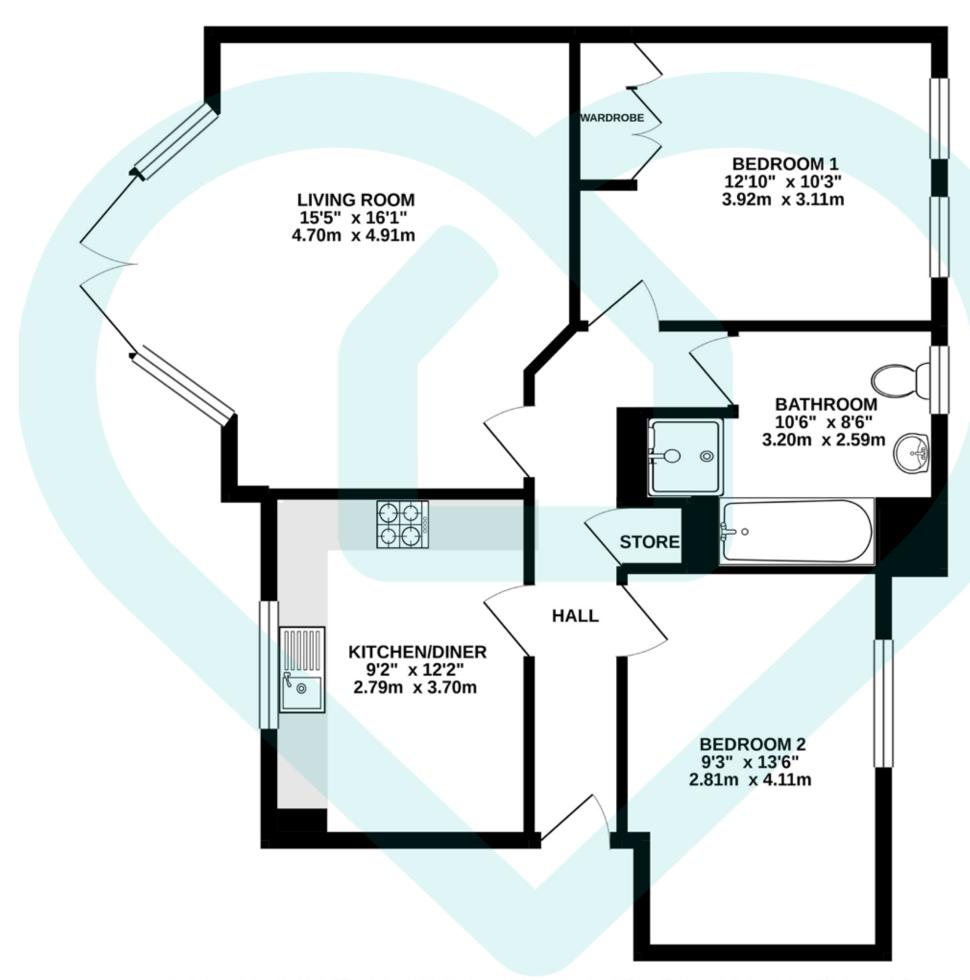

## Step inside your new home.

Middlewood Drive East is a delightful first-floor apartment in a charming red-brick development. You enter the apartment through a smart hallway with practical fitted storage and every other room leading off it. To the left is the sleek kitchen/ diner. This is a generous space with lavish worktops and units spanning two walls, giving you lots of room for preparing food. There is plenty of space for a breakfast table and even room for utilities. The elegant living room is impressive in scale with a stunning bay window opening onto a Juliet balcony. There is lots of space for comfy seating and entertainments, giving you the perfect social hub of the home for hosting friends and family. Bedrooms 1 and 2 are both well-proportioned doubles with a lovely neutral finish. There is abundant room for storage solutions and other furniture, such as a desk of dresser. Completing the floorplan is the family bathroom, an immaculate four-piece suite with bright tiling and wallmounted storage for toiletries.

TOTAL FLOOR AREA: 724 sq.ft. (67.2 sq.m.) approx.

This floor plan is for illustrative purposes only. All measurements and layouts are approximations and do not necessarily capture the precise specifications of the property. No responsibility is taken for any error, omission, or misstatement.