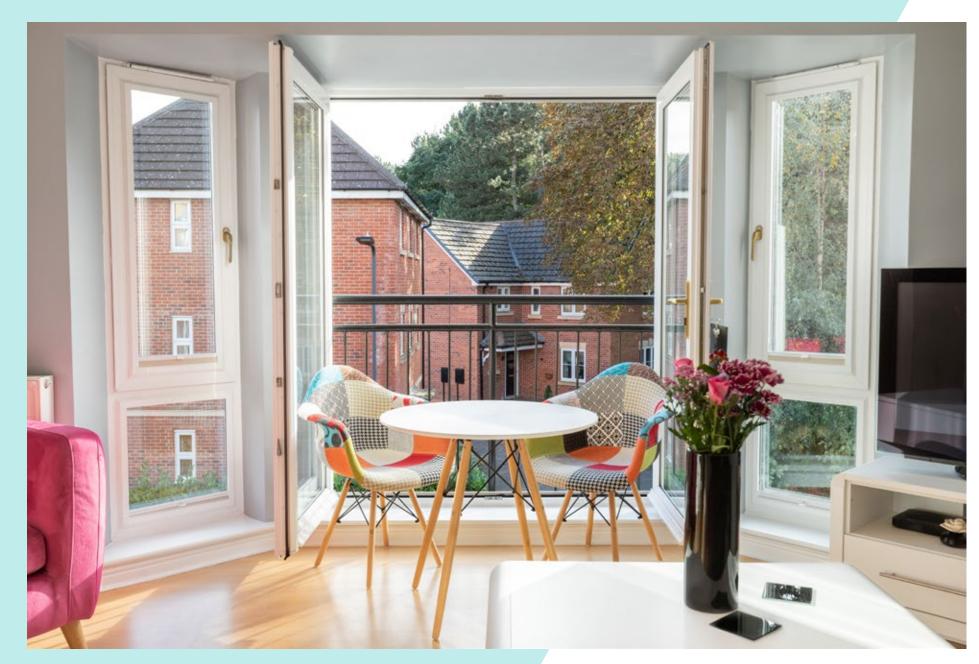

## Step inside your new home.

Middlewood Drive East is a delightful first-floor apartment in a charming red-brick development. You enter the apartment through a smart hallway with practical fitted storage and every other room leading off it. To the left is the sleek kitchen/ diner. This is a generous space with lavish worktops and units spanning two walls, giving you lots of room for preparing food. There is plenty of space for a breakfast table and even room for utilities. The elegant living room is impressive in scale with a stunning bay window opening onto a Juliet balcony. There is lots of space for comfy seating and entertainments, giving you the perfect social hub of the home for hosting friends and family. Bedrooms 1 and 2 are both well-proportioned doubles with a lovely neutral finish. There is abundant room for storage solutions and other furniture, such as a desk of dresser. Completing the floorplan is the family bathroom, an immaculate four-piece suite with bright tiling and wallmounted storage for toiletries.