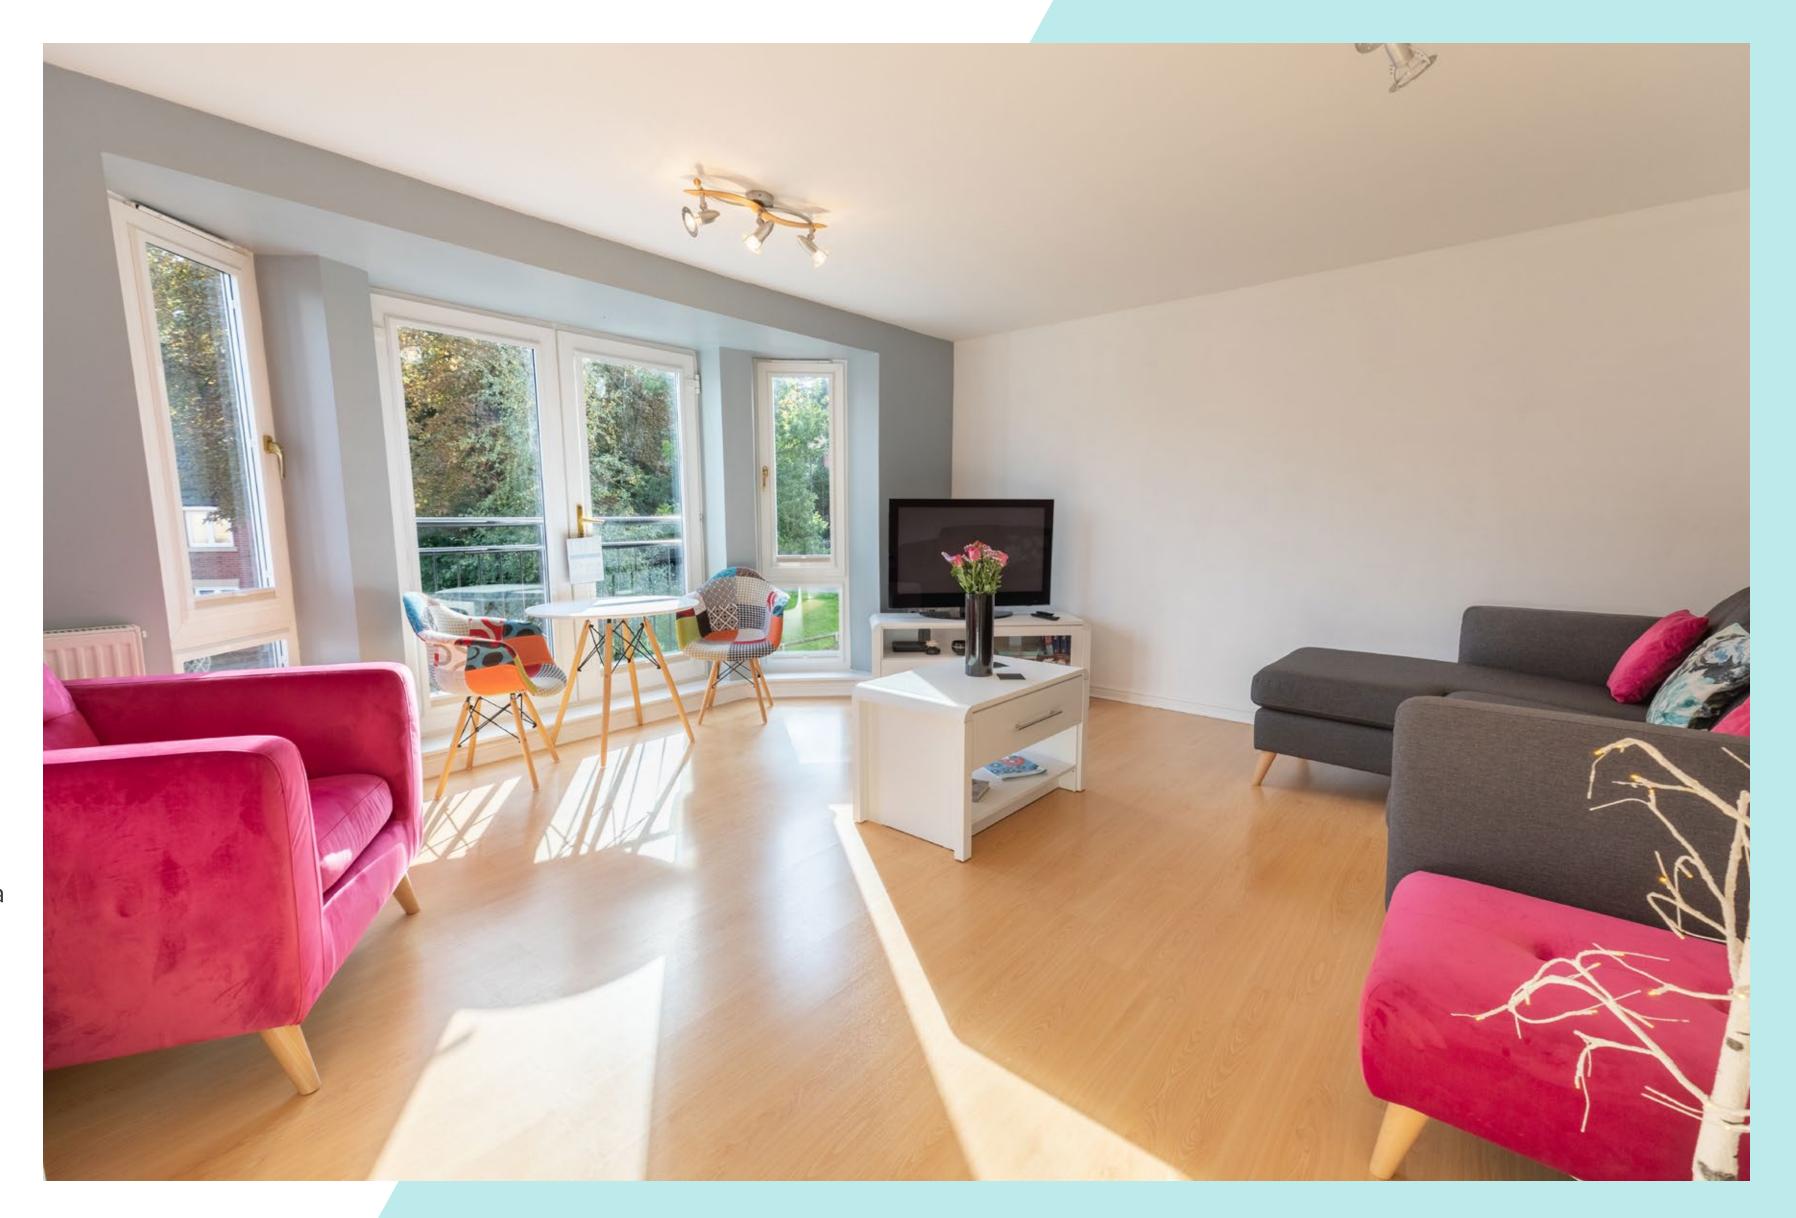

## Step inside your new home.

Middlewood Drive East is a delightful first-floor apartment in a charming red-brick development. You enter the apartment through a smart hallway with practical fitted storage and every other room leading off it. To the left is the sleek kitchen/ diner. This is a generous space with lavish worktops and units spanning two walls, giving you lots of room for preparing food. There is plenty of space for a breakfast table and even room for utilities. The elegant living room is impressive in scale with a stunning bay window opening onto a Juliet balcony. There is lots of space for comfy seating and entertainments, giving you the perfect social hub of the home for hosting friends and family. Bedrooms 1 and 2 are both well-proportioned doubles with a lovely neutral finish. There is abundant room for storage solutions and other furniture, such as a desk of dresser. Completing the floorplan is the family bathroom, an immaculate four-piece suite with bright tiling and wallmounted storage for toiletries.