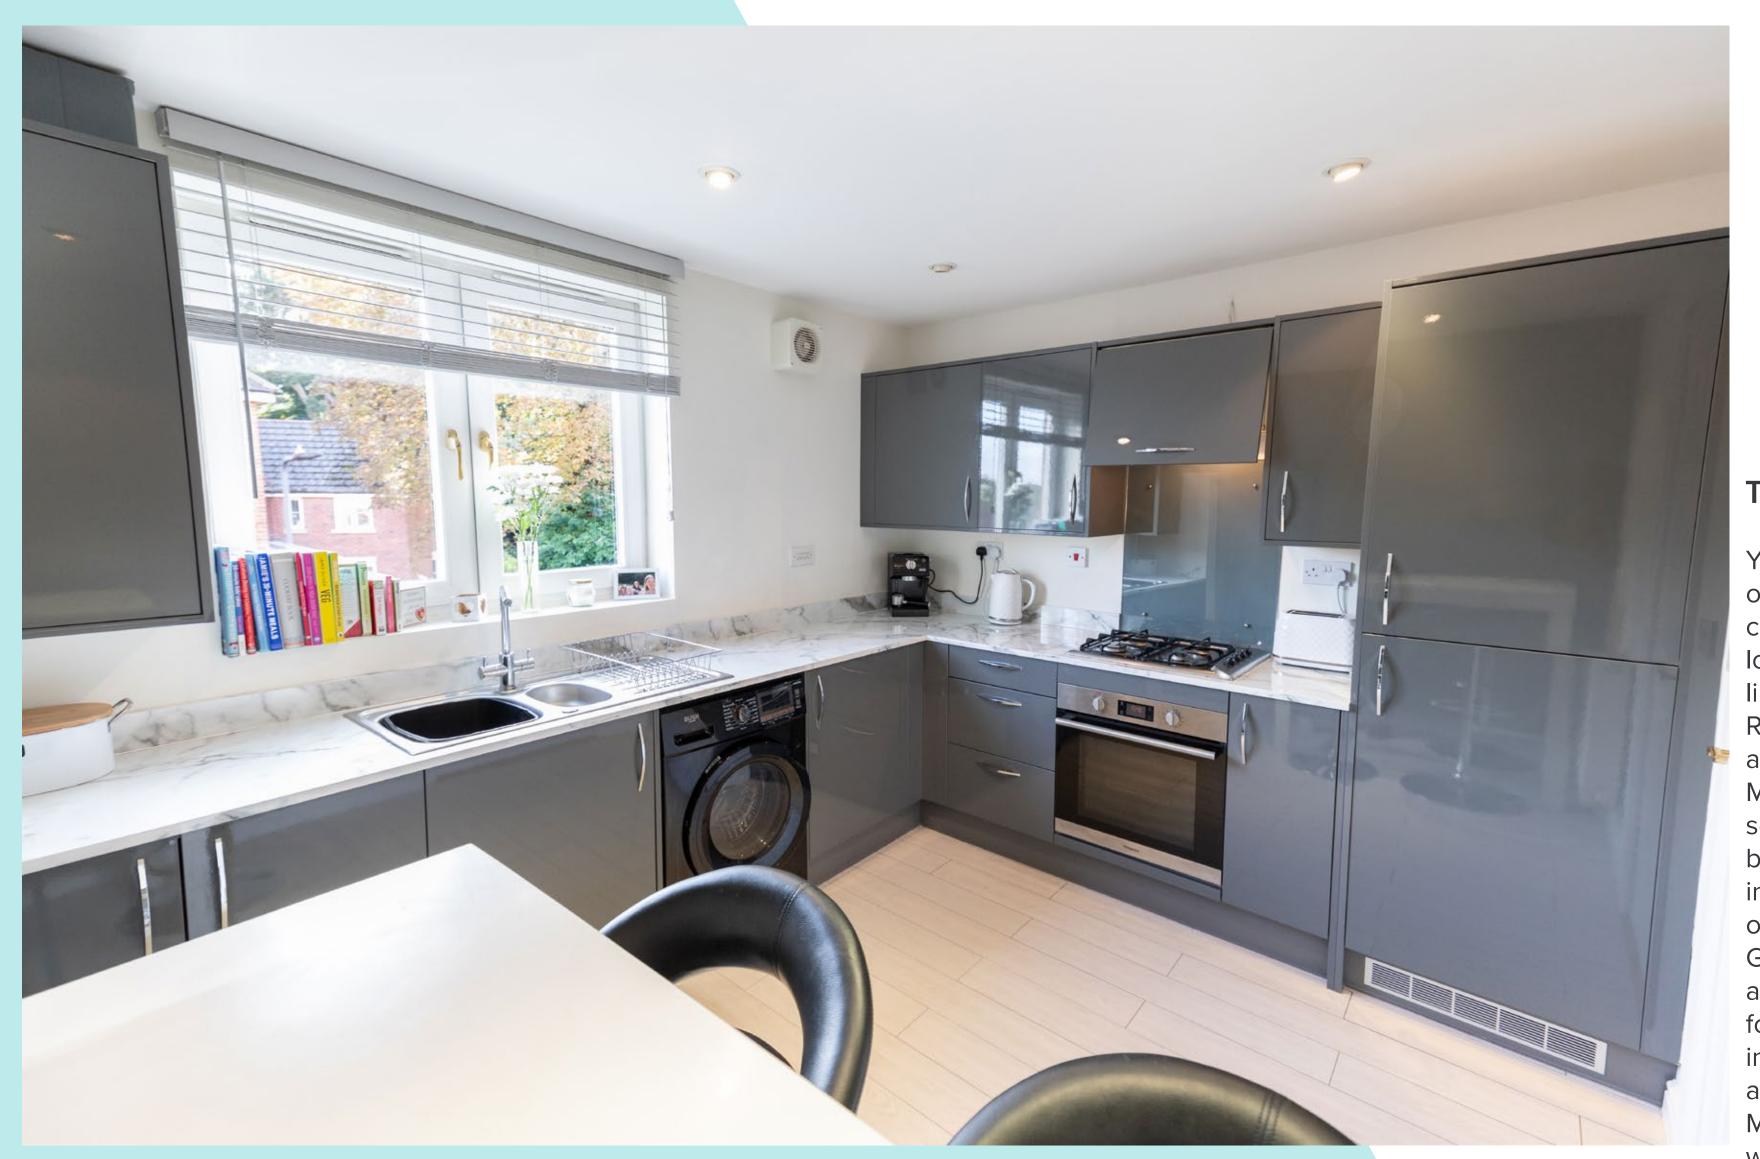

## Step inside your new home.

Middlewood Drive East is a delightful first-floor apartment in a charming red-brick development. You enter the apartment through a smart hallway with practical fitted storage and every other room leading off it. To the left is the sleek kitchen/ diner. This is a generous space with lavish worktops and units spanning two walls, giving you lots of room for preparing food. There is plenty of space for a breakfast table and even room for utilities. The elegant living room is impressive in scale with a stunning bay window opening onto a Juliet balcony. There is lots of space for comfy seating and entertainments, giving you the perfect social hub of the home for hosting friends and family. Bedrooms 1 and 2 are both well-proportioned doubles with a lovely neutral finish. There is abundant room for storage solutions and other furniture, such as a desk of dresser. Completing the floorplan is the family bathroom, an immaculate four-piece suite with bright tiling and wallmounted storage for toiletries.