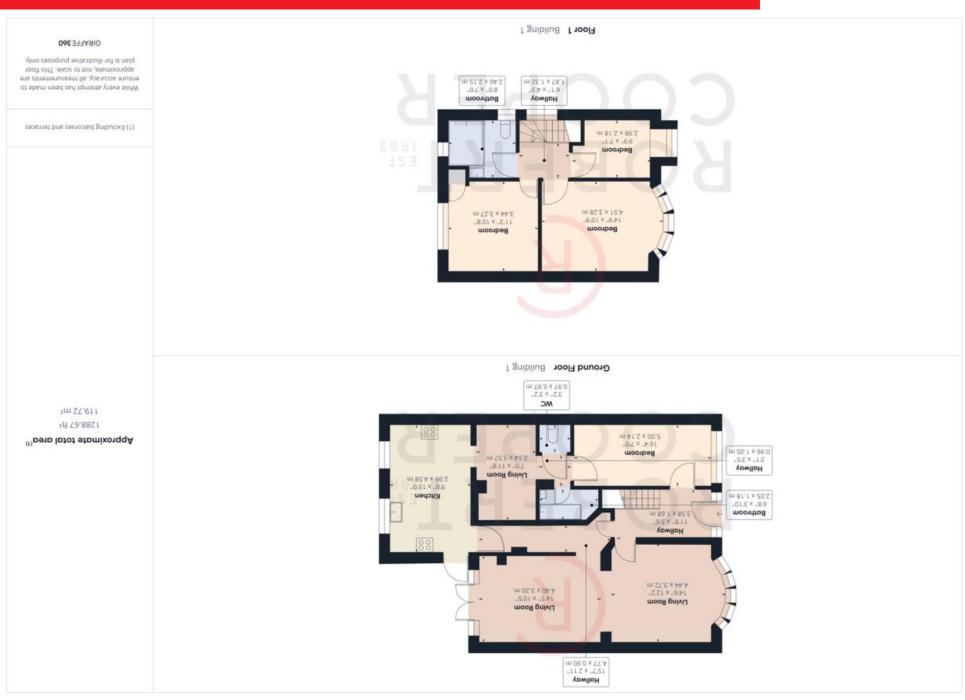

only. All measurements are approximate are for general guidance purposes only and whilst every care has been taken to ensure their accuracy, they should not be relied upon and potential buyers/tenants are advised to Agents Note: Whilst every care has been taken to prepare these particulars, they are for guidance purposes

- Four Bedrooms
- Extended Living Area
- Two Bathrooms
- Large Private Rear Garden
- Large 1930's Bay Windows
- Planning granted for loft conversion
- Further potential To Extend Further STPP
- Modern Interiors
- Kitchen Diner
- Walking Distance To Central and Chiltern
  Line
- Catchment Area For Fantastic Schools