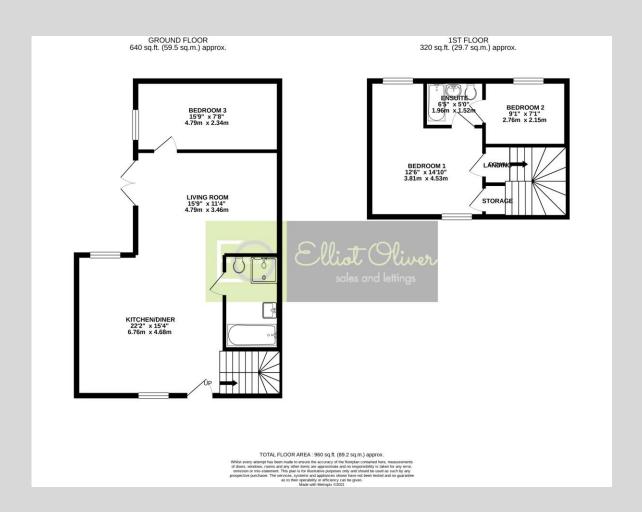

## Cromwell Road Cheltenham GL52 2DT

This is a stunning, modern three bedroom detached property with garden and off road parking just off of Prestbury Road, Cheltenham. The house offers flexible accommodation throughout. Downstairs consists of an open-planed kitchen/reception room, with a feature island and stunning kitchen fittings. There is also a downstairs shower room and bedroom three. Upstairs we have two double bedrooms and a jack-and-Jill bathroom. Outside there is a courtyard garden and off road parking.