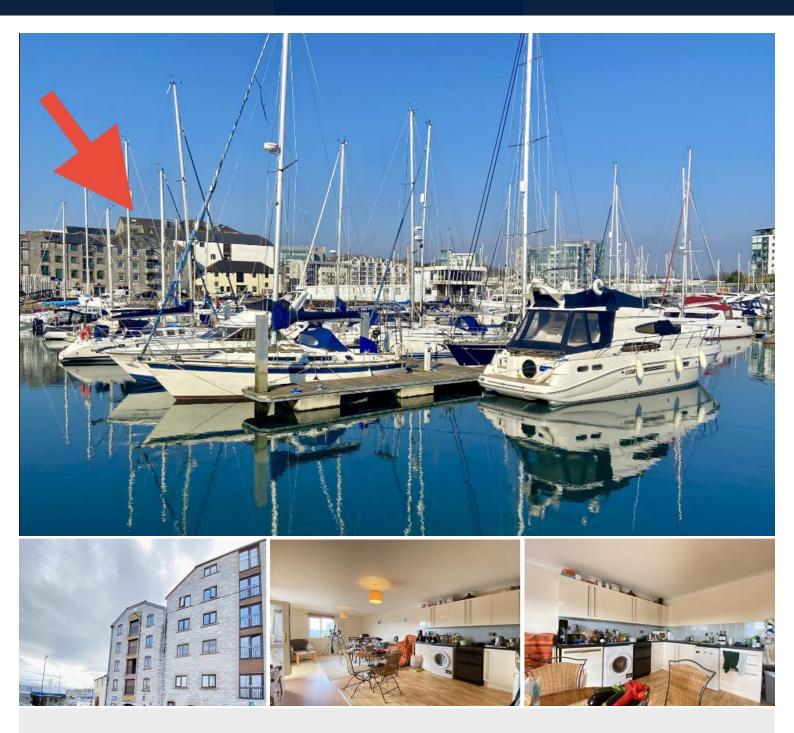

## Sutton Wharf | Sutton Harbour | Plymouth | PL4 0BL

A fourth-floor apartment within Sutton Harbour.

The property is located within a stones throw of the historic Barbican and within the cobbled harbour of the marina.

## In Excess Of £120,000

- Fourth Floor Apartment
- Sutton Harbour
- Open Plan Living Room
- Upvc Double Glazed
  Windows
- Fitted Kitchen
- Juliet Balcony
- Marina Location

TOTAL APPROX. FLOOR AREA 623 SQ.FT. (57.8 SQ.M.)