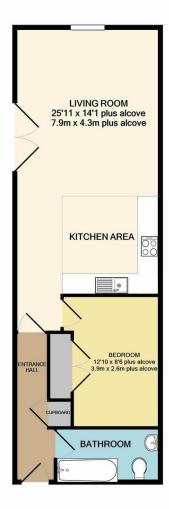

## In Excess Of £120,000

- Fourth Floor Apartment
- Sutton Harbour
- Open Plan Living Room
- Upvc Double Glazed
  Windows
- Fitted Kitchen
- Juliet Balcony
- Marina Location

TOTAL APPROX. FLOOR AREA 623 SQ.FT. (57.8 SQ.M.)