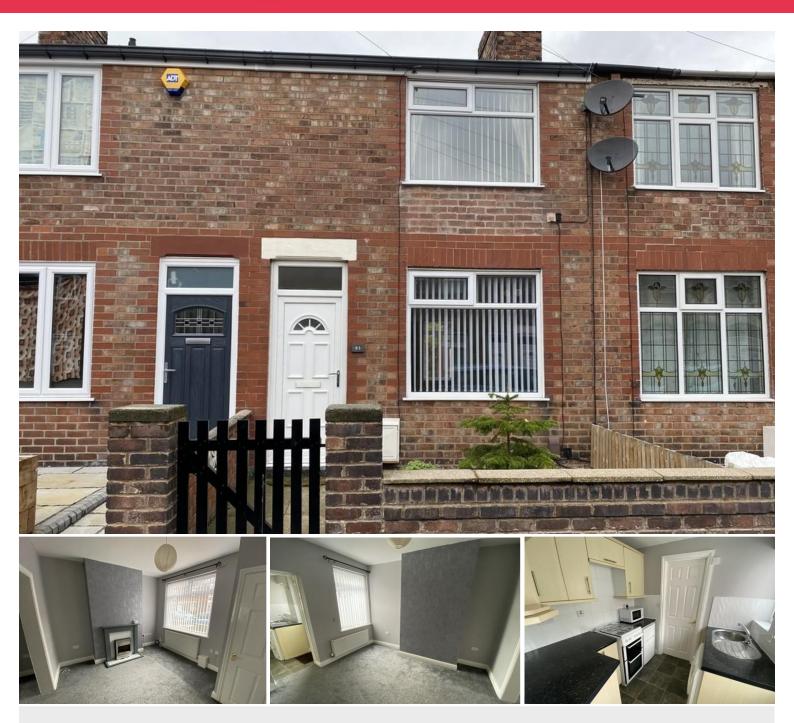

The family bathroom is fresh, clean and includes and electric shower over the bath tub.

Both bedrooms are newly carpeted and are double in size.

At the rear of the property is a large garden that is tidy and easy to maintain