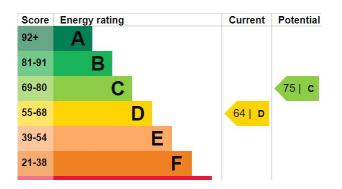

to offer.

#### ENTRANCE HALL

Fitted carpet and storage cupboard.

#### BATHROOM

5' 70" x 6' 6" (3.3m x 1.98m) Vinyl flooring, one double glazed window, small electric wall heater, mirrored cabinet and a full suite comprising of WC, pedestal wash hand basin and bath with shower over.

#### LOUNGE/DINER

8' 90" x 16' 19" (4.72m x 5.36m) UPVC double glazed window, electric heater.

### KITCHEN

6' 10" x 10' 98" (2.08m x 5.54m) Vinyl flooring, one double glazed window, boiler/storage cupboard,





electric cooker, fridge freezer, washing machine, eye and base level units and plastic sink with drainer.

## BEDROOM ONE

6' 95" x 11' 17" (4.24m x 3.78m) UPVC double glazed window to the rear, electric heater, fitted carpet.

Rent: £725.00

Holding Deposit: £167.30

Security Deposit: £836.53



95 Crouch Street, Colchester, Essex, CO3 3EZ www.ezemoveezelet.co.uk 01206 564 700 info@ezelet.co.uk Agents Note: Whilst every care has been taken to prepare these particulars, they are for guidance purposes only. All measurements are approximate are for general guidance purposes only and whilst every care has been taken to ensure their accuracy, they should not be relied upon and potential buyers/tenants are advised to recheck the measurements