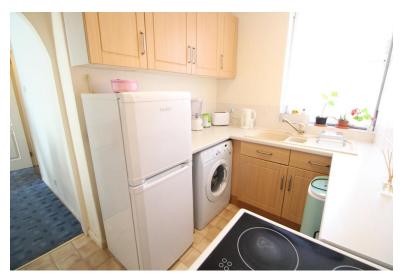

### KITCHEN

6' 10" x 10' 98" (2.08m x 5.54m) Vinyl flooring, one double glazed window, boiler/storage cupboard,

electric cooker, fridge freezer, washing machine, eye and base level units and plastic sink with drainer.