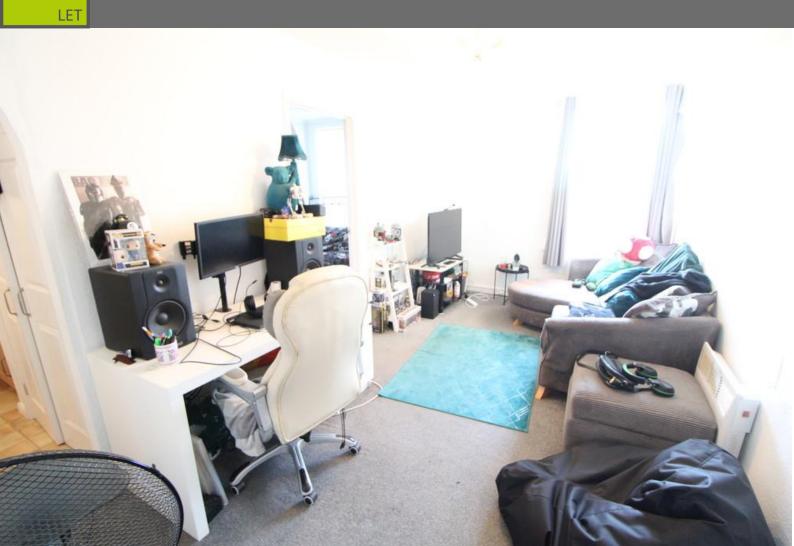

#### LOUNGE/DINER

8' 90" x 16' 19" (4.72m x 5.36m) UPVC double glazed window, electric heater.