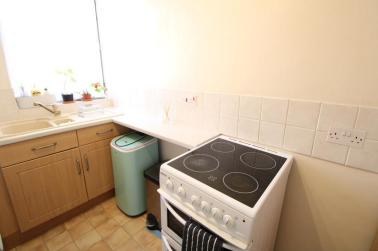

### KITCHEN

6' 10" x 10' 98" (2.08m x 5.54m) Vinyl flooring, one double glazed window, boiler/storage cupboard,

electric cooker, fridge freezer, washing machine, eye and base level units and plastic sink with drainer.