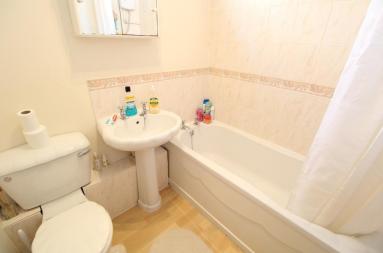

#### BATHROOM

5' 70" x 6' 6" (3.3m x 1.98m) Vinyl flooring, one double glazed window, small electric wall heater, mirrored cabinet and a full suite comprising of WC, pedestal wash hand basin and bath with shower over.