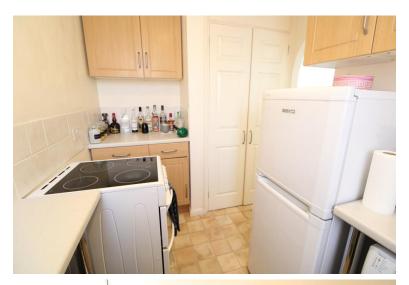

### KITCHEN

6' 10" x 10' 98" (2.08m x 5.54m) Vinyl flooring, one double glazed window, boiler/storage cupboard,

electric cooker, fridge freezer, washing machine, eye and base level units and plastic sink with drainer.