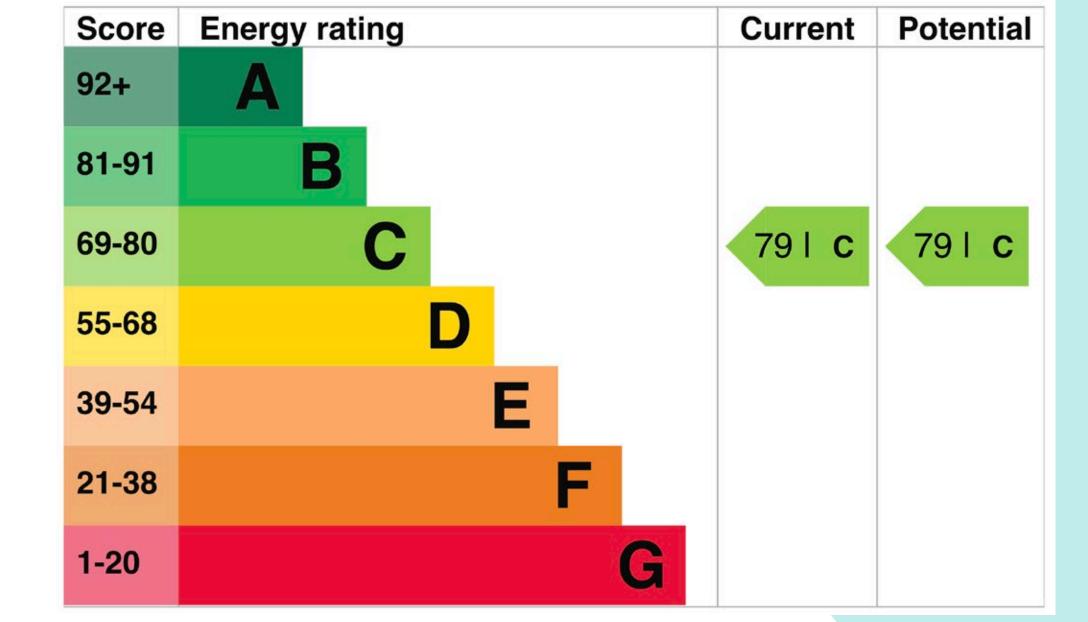

ght-after top floor position in this classic Walkely pub conversion, you will find this stunningly bright modern apartment. There is a long, central, openplan living space at its heart, with skylights and a large dormer window granting you a spectacular atmosphere. The bedroom makes intelligent use of space thanks to its immaculate bathroom redesign. This is complemented by the separate WC just off the entrance hall, keeping the bedroom private. Every room offers generous boarded (and in many places carpeted) eaves storage fulfilling all your storage needs. This gives the space a stylish minimalist feel without needing to compromise on convenience. This apartment even boasts its own dedicated parking space in the building's grounds.







TOTAL APPROX. FLOOR AREA 463 SQ.FT. (43.0 SQ.M.)



Whilst every attempt has been made to ensure the accuracy of the floor plan contained here, measurements of doors, windows, rooms and any other items are approximate and no responsibility is taken for any error, omission or mis-statement. This plan is for illustrative purposes only and should be used as such by any prospective tenant/ purchaser.

Made with Metropix, Omorfittsmith

Estate & Letting Agent

IMPORTANT: we would like to inform prospective purchasers that these sales particulars have been prepared as a general guide only, A detailed survey has not been carried out, nor the services, appliances and fittings tested. Room sizes should not be relied upon for furnishing purposes and are approximate. If floor plans are included, they are for guidance only and illustration purposes o