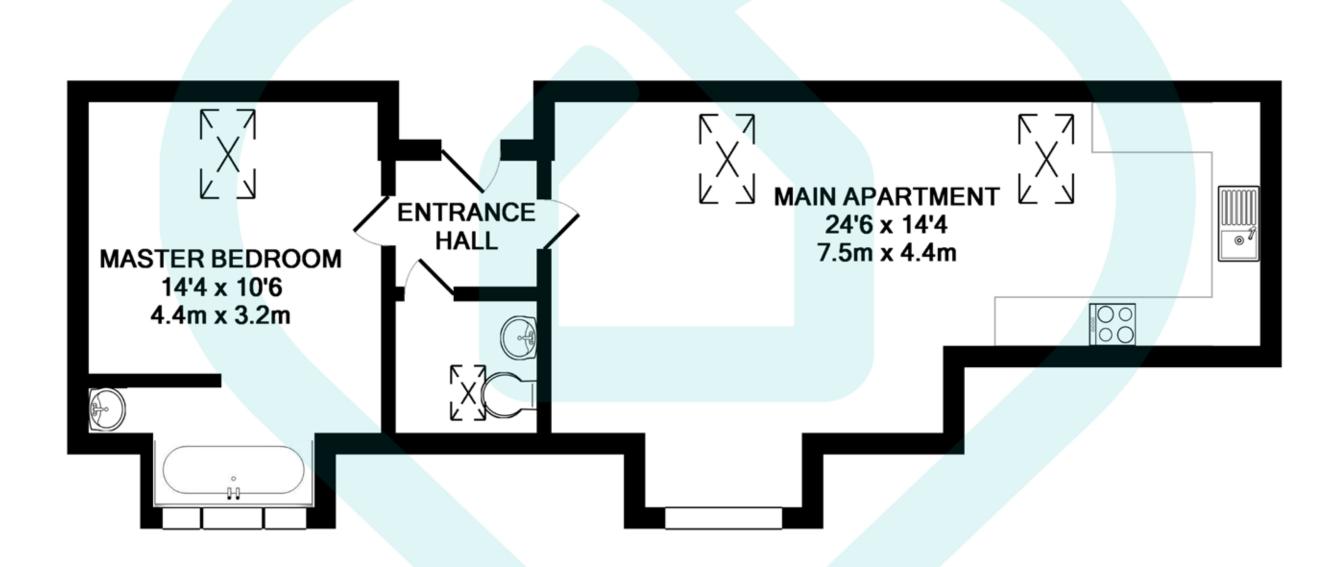

## Step inside your new home.

Occupying the highly sought-after top floor position in this classic Walkely pub conversion, you will find this stunningly bright modern apartment. There is a long, central, openplan living space at its heart, with skylights and a large dormer window granting you a spectacular atmosphere. The bedroom makes intelligent use of space thanks to its immaculate bathroom redesign. This is complemented by the separate WC just off the entrance hall, keeping the bedroom private. Every room offers generous boarded (and in many places carpeted) eaves storage fulfilling all your storage needs. This gives the space a stylish minimalist feel without needing to compromise on convenience. This apartment even boasts its own dedicated parking space in the building's grounds.

TOTAL APPROX. FLOOR AREA 463 SQ.FT. (43.0 SQ.M.)

Whilst every attempt has been made to ensure the accuracy of the floor plan contained here, measurements of doors, windows, rooms and any other items are approximate and no responsibility is taken for any error, omission or mis-statement. This plan is for illustrative purposes only and should be used as such by any prospective tenant/ purchaser.