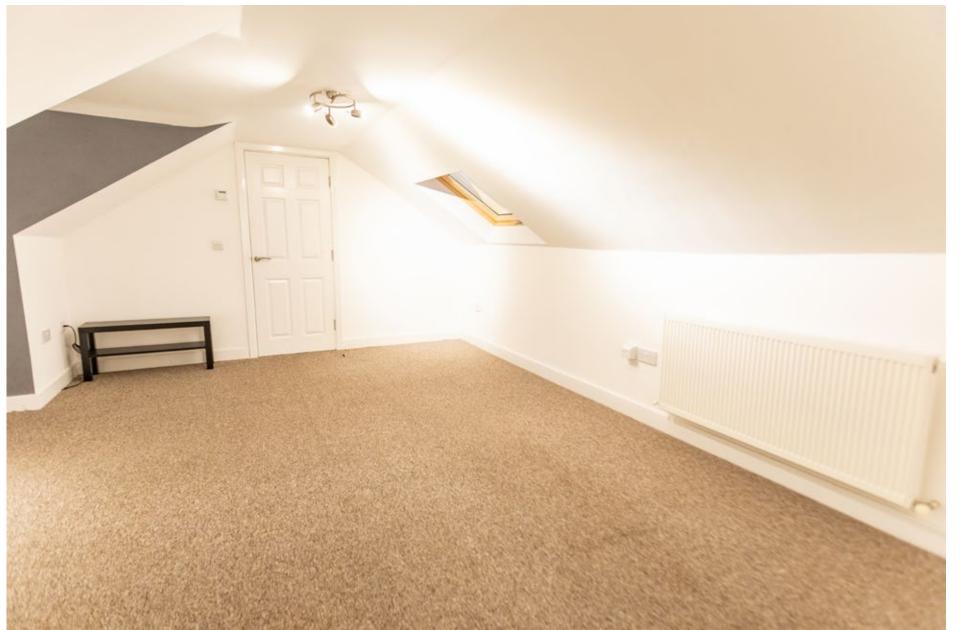

## Step inside your new home.

Occupying the highly sought-after top floor position in this classic Walkely pub conversion, you will find this stunningly bright modern apartment. There is a long, central, openplan living space at its heart, with skylights and a large dormer window granting you a spectacular atmosphere. The bedroom makes intelligent use of space thanks to its immaculate bathroom redesign. This is complemented by the separate WC just off the entrance hall, keeping the bedroom private. Every room offers generous boarded (and in many places carpeted) eaves storage fulfilling all your storage needs. This gives the space a stylish minimalist feel without needing to compromise on convenience. This apartment even boasts its own dedicated parking space in the building's grounds.