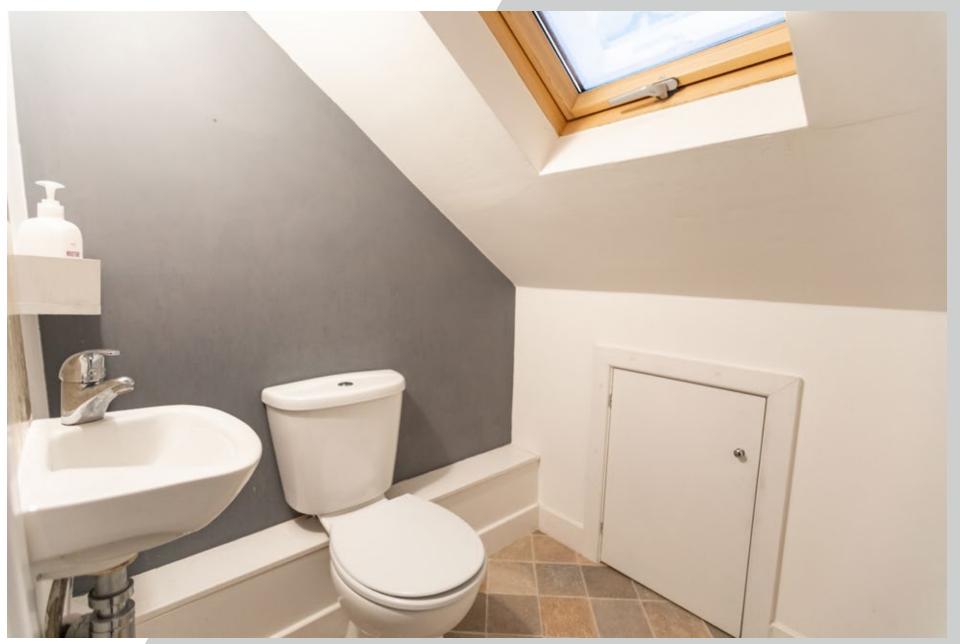

## Step inside your new home.

Occupying the highly sought-after top floor position in this classic Walkely pub conversion, you will find this stunningly bright modern apartment. There is a long, central, openplan living space at its heart, with skylights and a large dormer window granting you a spectacular atmosphere. The bedroom makes intelligent use of space thanks to its immaculate bathroom redesign. This is complemented by the separate WC just off the entrance hall, keeping the bedroom private. Every room offers generous boarded (and in many places carpeted) eaves storage fulfilling all your storage needs. This gives the space a stylish minimalist feel without needing to compromise on convenience. This apartment even boasts its own dedicated parking space in the building's grounds.