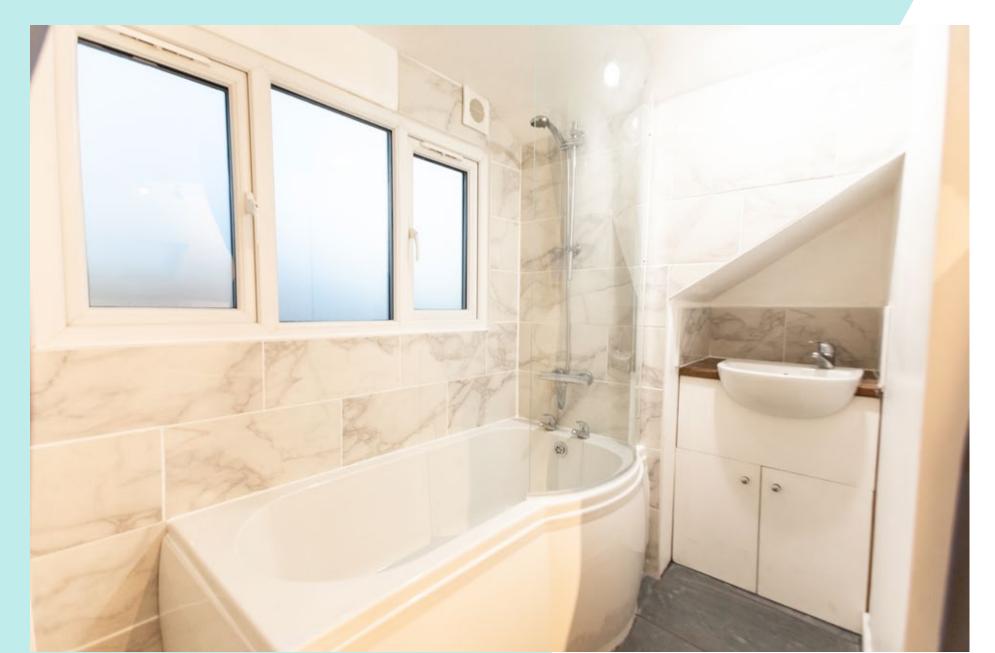

## Step inside your new home.

Occupying the highly sought-after top floor position in this classic Walkely pub conversion, you will find this stunningly bright modern apartment. There is a long, central, openplan living space at its heart, with skylights and a large dormer window granting you a spectacular atmosphere. The bedroom makes intelligent use of space thanks to its immaculate bathroom redesign. This is complemented by the separate WC just off the entrance hall, keeping the bedroom private. Every room offers generous boarded (and in many places carpeted) eaves storage fulfilling all your storage needs. This gives the space a stylish minimalist feel without needing to compromise on convenience. This apartment even boasts its own dedicated parking space in the building's grounds.