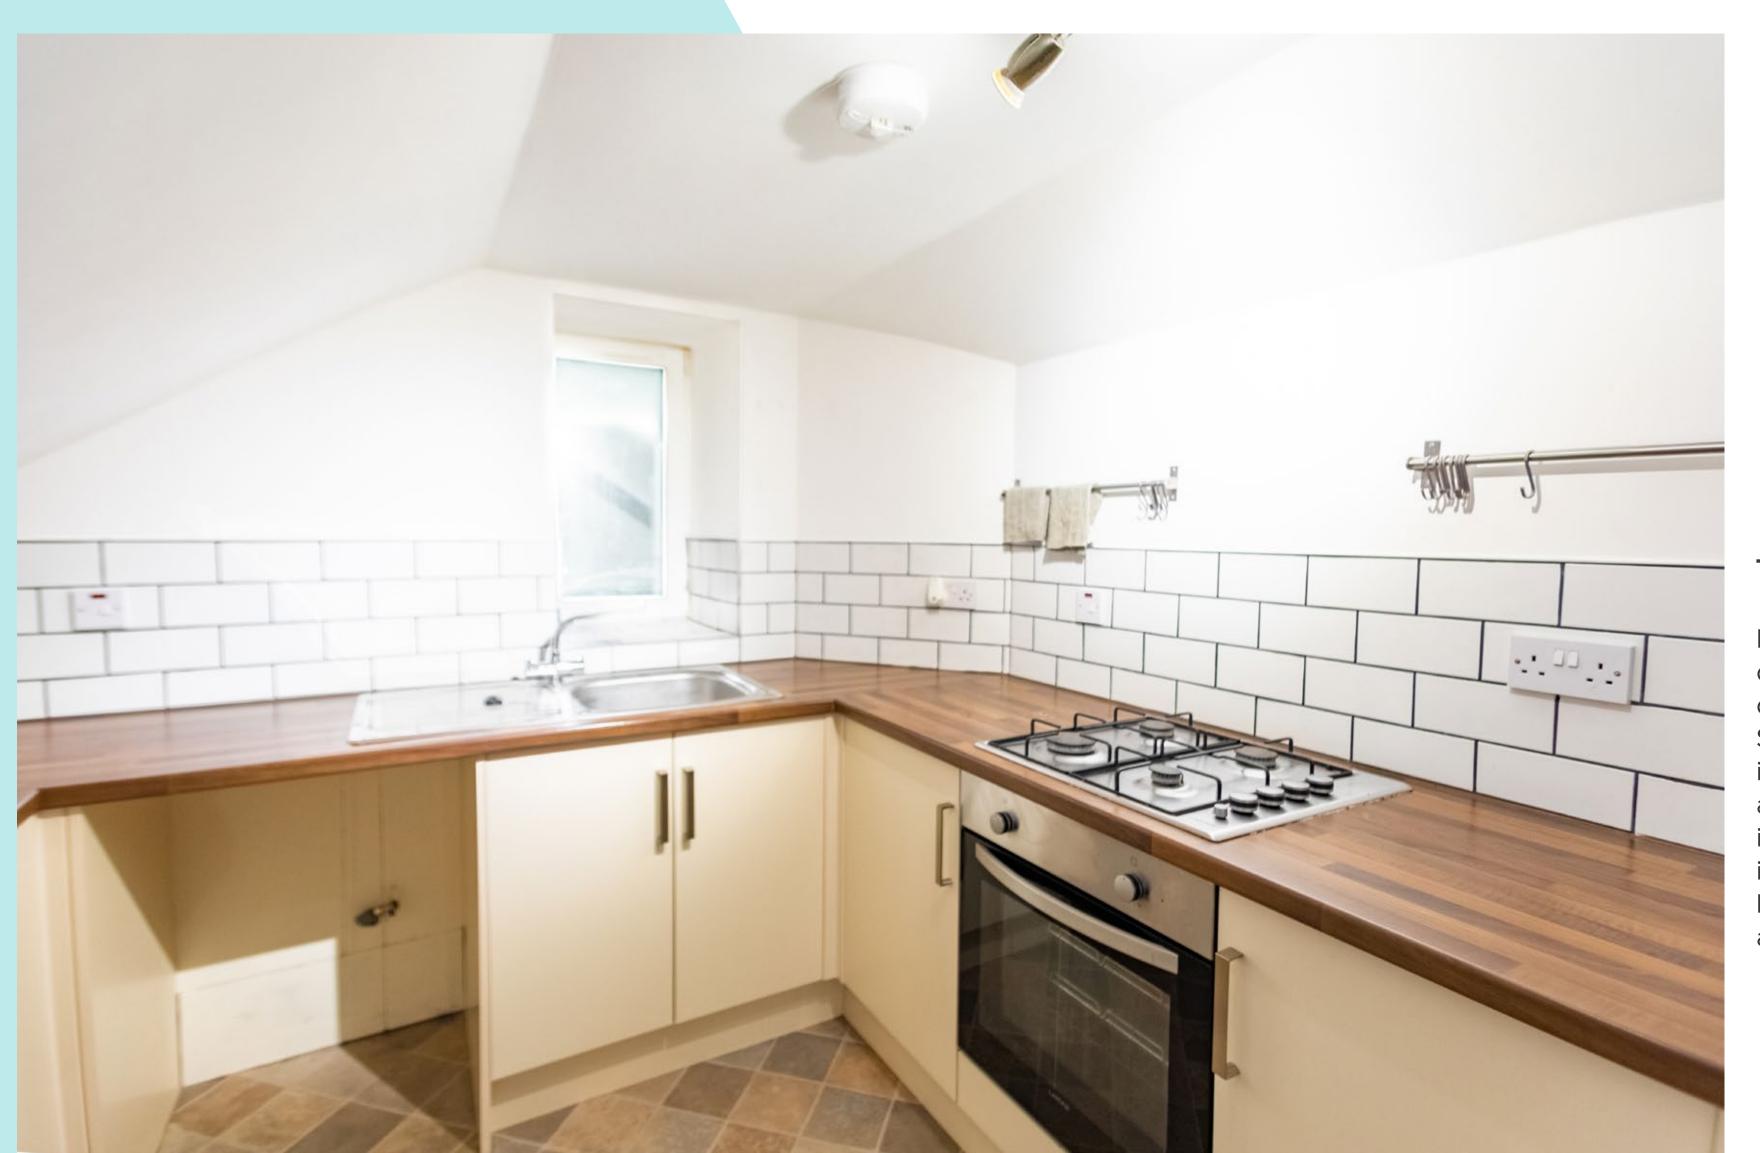

## Step inside your new home.

Occupying the highly sought-after top floor position in this classic Walkely pub conversion, you will find this stunningly bright modern apartment. There is a long, central, openplan living space at its heart, with skylights and a large dormer window granting you a spectacular atmosphere. The bedroom makes intelligent use of space thanks to its immaculate bathroom redesign. This is complemented by the separate WC just off the entrance hall, keeping the bedroom private. Every room offers generous boarded (and in many places carpeted) eaves storage fulfilling all your storage needs. This gives the space a stylish minimalist feel without needing to compromise on convenience. This apartment even boasts its own dedicated parking space in the building's grounds.