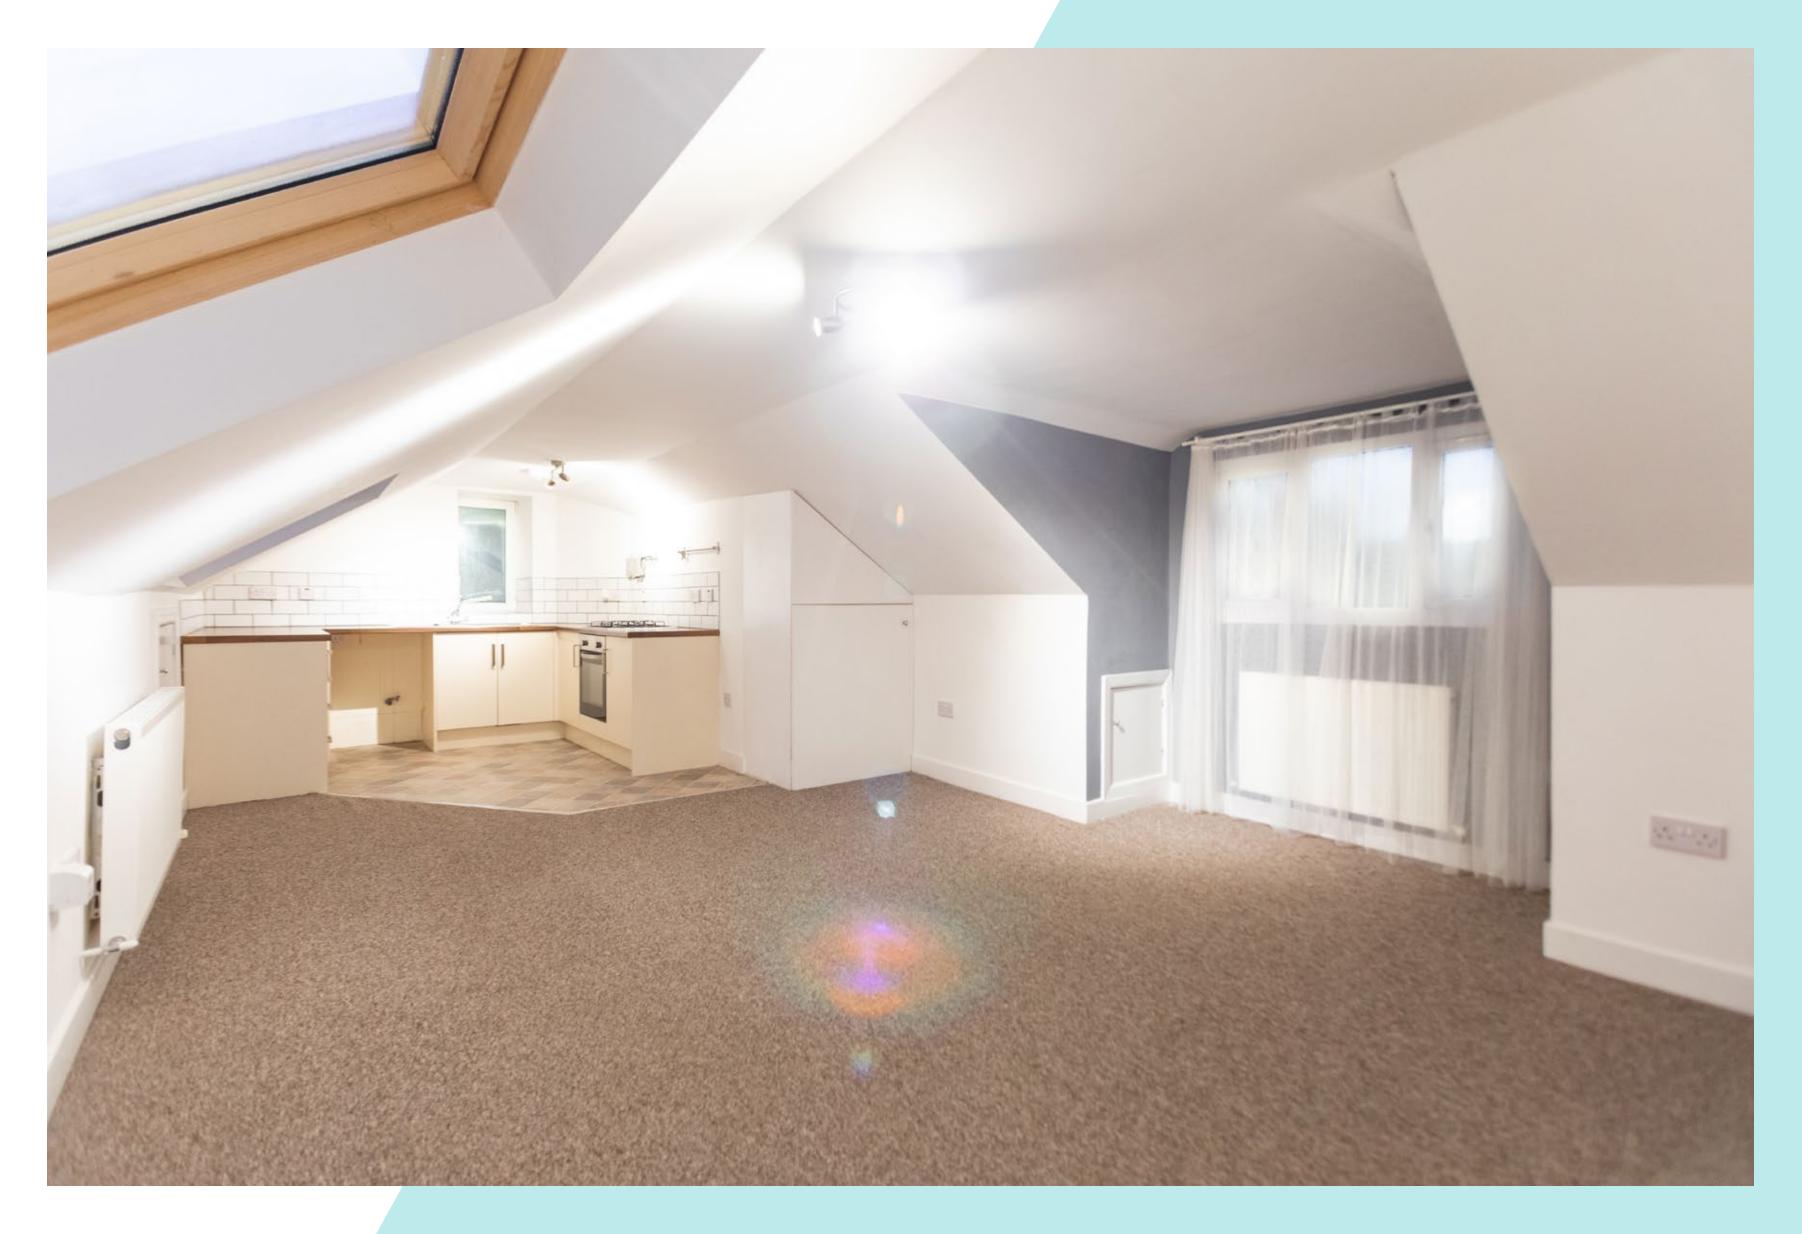

## Step inside your new home.

Occupying the highly sought-after top floor position in this classic Walkely pub conversion, you will find this stunningly bright modern apartment. There is a long, central, openplan living space at its heart, with skylights and a large dormer window granting you a spectacular atmosphere. The bedroom makes intelligent use of space thanks to its immaculate bathroom redesign. This is complemented by the separate WC just off the entrance hall, keeping the bedroom private. Every room offers generous boarded (and in many places carpeted) eaves storage fulfilling all your storage needs. This gives the space a stylish minimalist feel without needing to compromise on convenience. This apartment even boasts its own dedicated parking space in the building's grounds.