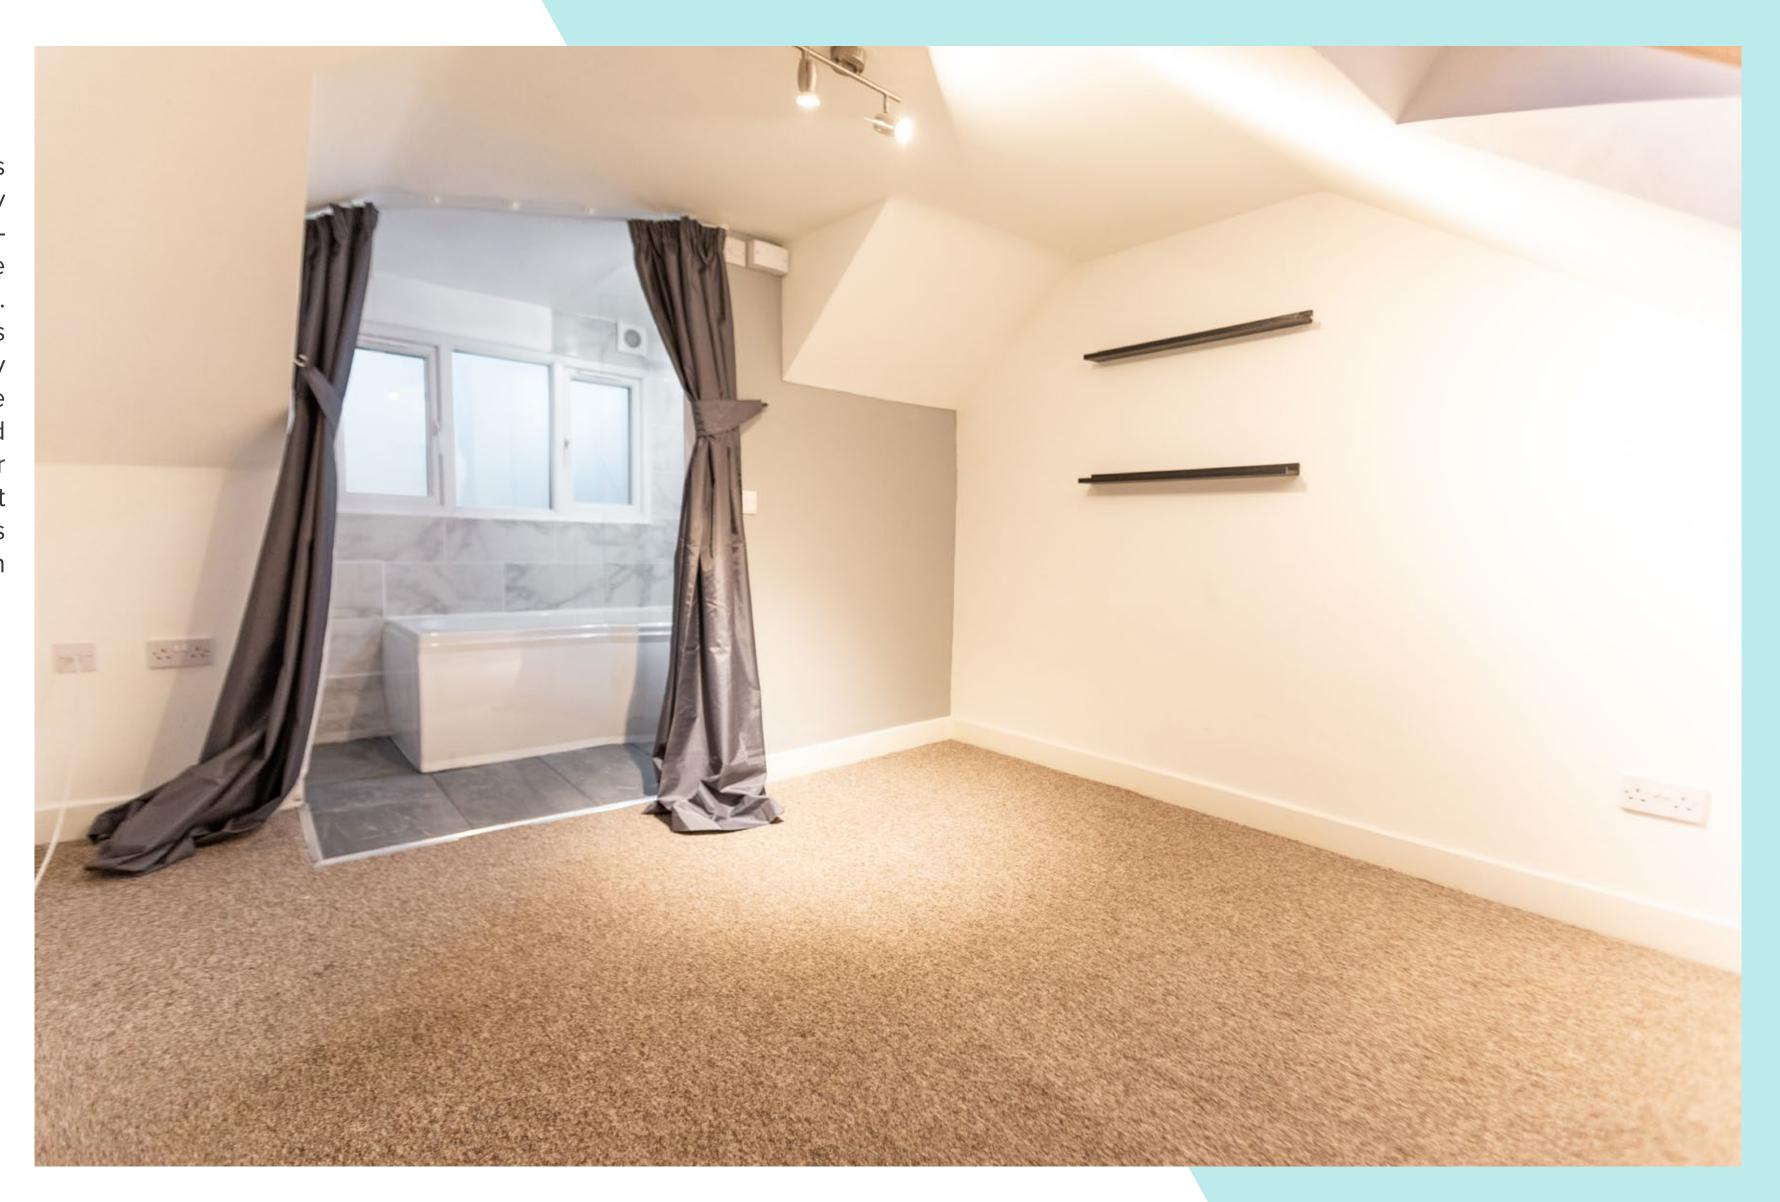

## Step inside your new home.

Occupying the highly sought-after top floor position in this classic Walkely pub conversion, you will find this stunningly bright modern apartment. There is a long, central, openplan living space at its heart, with skylights and a large dormer window granting you a spectacular atmosphere. The bedroom makes intelligent use of space thanks to its immaculate bathroom redesign. This is complemented by the separate WC just off the entrance hall, keeping the bedroom private. Every room offers generous boarded (and in many places carpeted) eaves storage fulfilling all your storage needs. This gives the space a stylish minimalist feel without needing to compromise on convenience. This apartment even boasts its own dedicated parking space in the building's grounds.