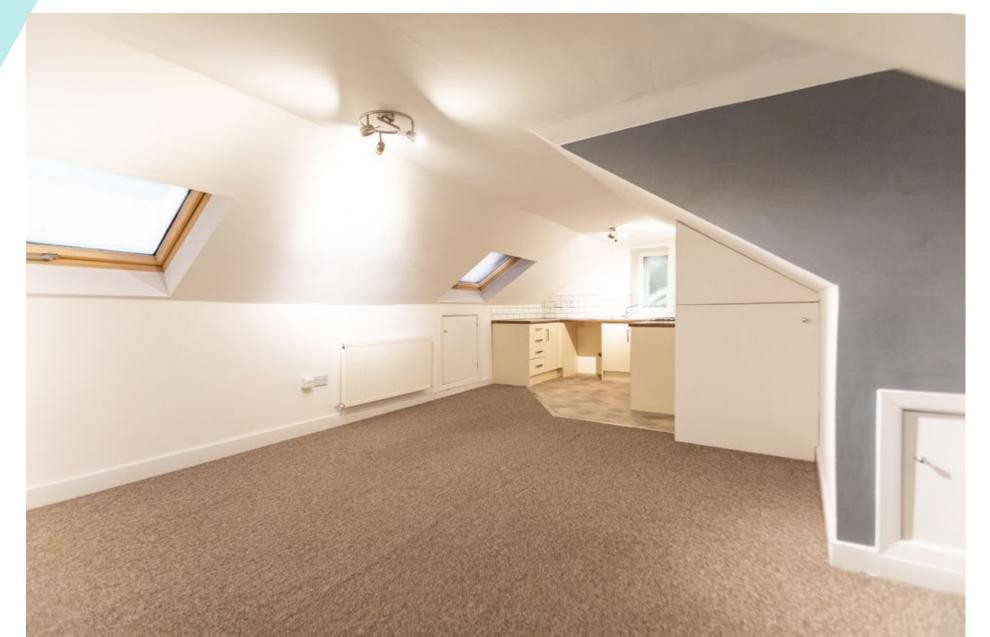

## Step inside your new home.

Occupying the highly sought-after top floor position in this classic Walkely pub conversion, you will find this stunningly bright modern apartment. There is a long, central, openplan living space at its heart, with skylights and a large dormer window granting you a spectacular atmosphere. The bedroom makes intelligent use of space thanks to its immaculate bathroom redesign. This is complemented by the separate WC just off the entrance hall, keeping the bedroom private. Every room offers generous boarded (and in many places carpeted) eaves storage fulfilling all your storage needs. This gives the space a stylish minimalist feel without needing to compromise on convenience. This apartment even boasts its own dedicated parking space in the building's grounds.