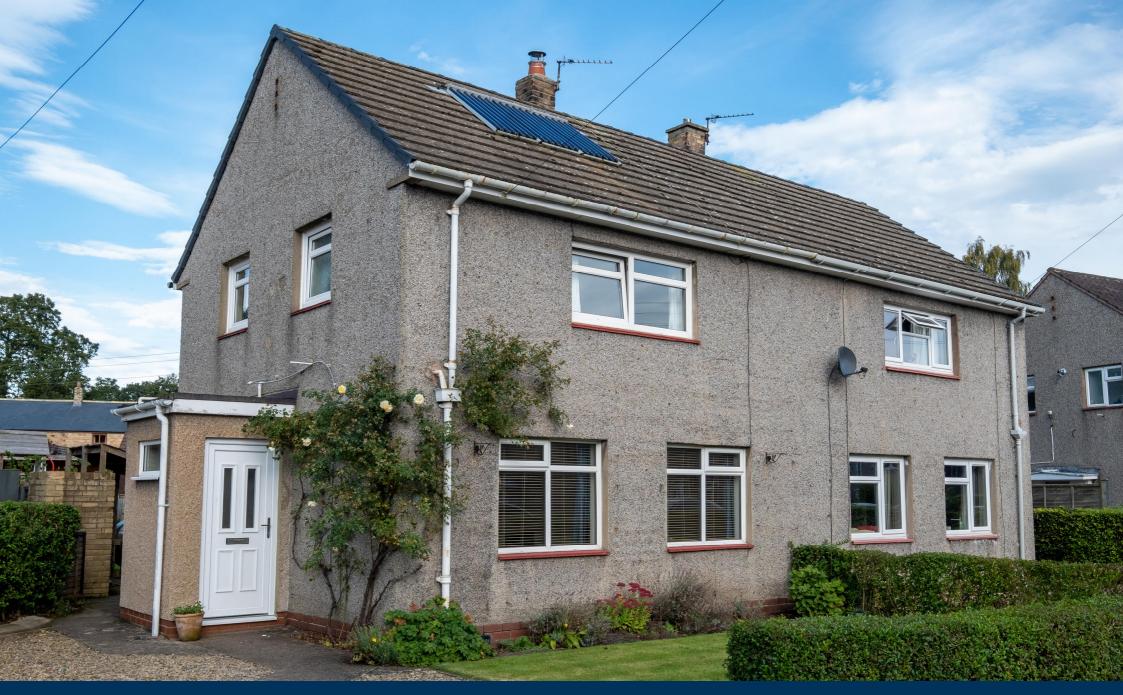

**25 Sidgate,** Newbrough, Hexham, Northumberland, NE47 5AE

25 Sidgate Newbrough Hexham Northumberland NE47 5AE

# Guide Price: £145,000

A well-presented two bedroom semi-detached house with off-street parking and gardens to the front and rear, pleasantly situated within the village of Newbrough.

- Two bedrooms
- Well presented accommodation
- Double glazing and LPG gas central heating
- Summerhouse
- Off street parking
- Gardens to front and rear
- Village location
- Energy efficiency rating E (62)

### DESCRIPTION

A well-presented two bedroom semi detached house with offstreet parking and gardens to the front and rear, pleasantly situated within the village of Newbrough.

The front door opens into the entrance porch which leads through to the entrance hallway with stairs to first floor. The living room benefits from two windows to the front elevation providing lots of natural light and also enjoys a wood burning stove with tiled hearth. The kitchen is fitted with wall and floor units with laminate work surfaces, stainless steel sink and plumbing for a washing machine. The dining area includes space for a table and chairs, shelving and a ceiling mounted clothes airer. Patio doors lead out to the rear garden.