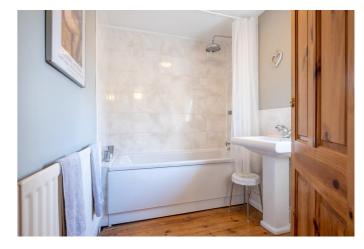

On the first floor there are two good sized bedrooms and a bathroom fitted with a WC, wash hand basin and a panelled bath with shower over.

Externally in the rear garden there is a versatile timber summerhouse with water, electricity and internet connection with potential for a variety of uses including a home office or workshop. The rear garden is mainly laid to lawn, with borders of shrubs and a pond. To the front of the property there is a gravelled driveway and small lawned area.