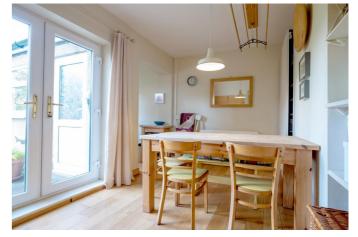

### DESCRIPTION

A well-presented two bedroom semi detached house with offstreet parking and gardens to the front and rear, pleasantly situated within the village of Newbrough.

The front door opens into the entrance porch which leads through to the entrance hallway with stairs to first floor. The living room benefits from two windows to the front elevation providing lots of natural light and also enjoys a wood burning stove with tiled hearth. The kitchen is fitted with wall and floor units with laminate work surfaces, stainless steel sink and plumbing for a washing machine. The dining area includes space for a table and chairs, shelving and a ceiling mounted clothes airer. Patio doors lead out to the rear garden.