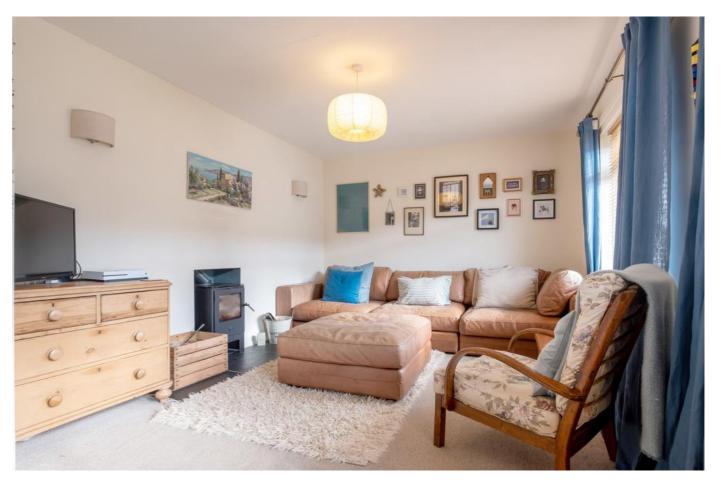

### DESCRIPTION

A well-presented two bedroom semi detached house with offstreet parking and gardens to the front and rear, pleasantly situated within the village of Newbrough.

The front door opens into the entrance porch which leads through to the entrance hallway with stairs to first floor. The living room benefits from two windows to the front elevation providing lots of natural light and also enjoys a wood burning stove with tiled hearth. The kitchen is fitted with wall and floor units with laminate work surfaces, stainless steel sink and plumbing for a washing machine. The dining area includes space for a table and chairs, shelving and a ceiling mounted clothes airer. Patio doors lead out to the rear garden.