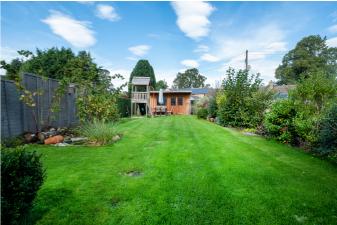

On the first floor there are two good sized bedrooms and a bathroom fitted with a WC, wash hand basin and a panelled bath with shower over.

Externally in the rear garden there is a versatile timber summerhouse with water, electricity and internet connection with potential for a variety of uses including a home office or workshop. The rear garden is mainly laid to lawn, with borders of shrubs and a pond. To the front of the property there is a gravelled driveway and small lawned area.