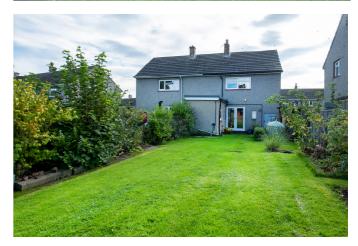

# Guide Price: £145,000

A well-presented two bedroom semi-detached house with off-street parking and gardens to the front and rear, pleasantly situated within the village of Newbrough.

- Two bedrooms
- Well presented accommodation
- Double glazing and LPG gas central heating
- Summerhouse
- Off street parking
- Gardens to front and rear
- Village location
- Energy efficiency rating E (62)

### DESCRIPTION

A well-presented two bedroom semi detached house with offstreet parking and gardens to the front and rear, pleasantly situated within the village of Newbrough.

The front door opens into the entrance porch which leads through to the entrance hallway with stairs to first floor. The living room benefits from two windows to the front elevation providing lots of natural light and also enjoys a wood burning stove with tiled hearth. The kitchen is fitted with wall and floor units with laminate work surfaces, stainless steel sink and plumbing for a washing machine. The dining area includes space for a table and chairs, shelving and a ceiling mounted clothes airer. Patio doors lead out to the rear garden.

On the first floor there are two good sized bedrooms and a bathroom fitted with a WC, wash hand basin and a panelled bath with shower over.

Externally in the rear garden there is a versatile timber summerhouse with water, electricity and internet connection with potential for a variety of uses including a home office or workshop. The rear garden is mainly laid to lawn, with borders of shrubs and a pond. To the front of the property there is a gravelled driveway and small lawned area.