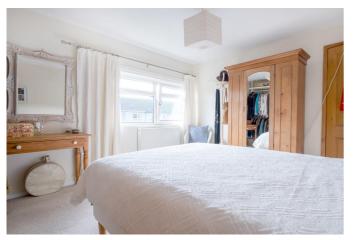

On the first floor there are two good sized bedrooms and a bathroom fitted with a WC, wash hand basin and a panelled bath with shower over.

Externally in the rear garden there is a versatile timber summerhouse with water, electricity and internet connection with potential for a variety of uses including a home office or workshop. The rear garden is mainly laid to lawn, with borders of shrubs and a pond. To the front of the property there is a gravelled driveway and small lawned area.