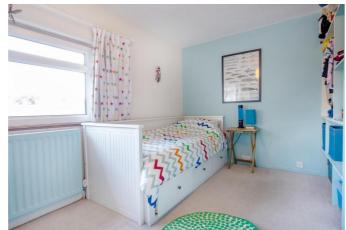

On the first floor there are two good sized bedrooms and a bathroom fitted with a WC, wash hand basin and a panelled bath with shower over.

Externally in the rear garden there is a versatile timber summerhouse with water, electricity and internet connection with potential for a variety of uses including a home office or workshop. The rear garden is mainly laid to lawn, with borders of shrubs and a pond. To the front of the property there is a gravelled driveway and small lawned area.