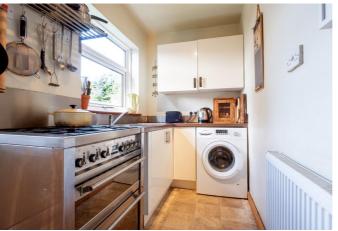

### DESCRIPTION

A well-presented two bedroom semi detached house with offstreet parking and gardens to the front and rear, pleasantly situated within the village of Newbrough.

The front door opens into the entrance porch which leads through to the entrance hallway with stairs to first floor. The living room benefits from two windows to the front elevation providing lots of natural light and also enjoys a wood burning stove with tiled hearth. The kitchen is fitted with wall and floor units with laminate work surfaces, stainless steel sink and plumbing for a washing machine. The dining area includes space for a table and chairs, shelving and a ceiling mounted clothes airer. Patio doors lead out to the rear garden.