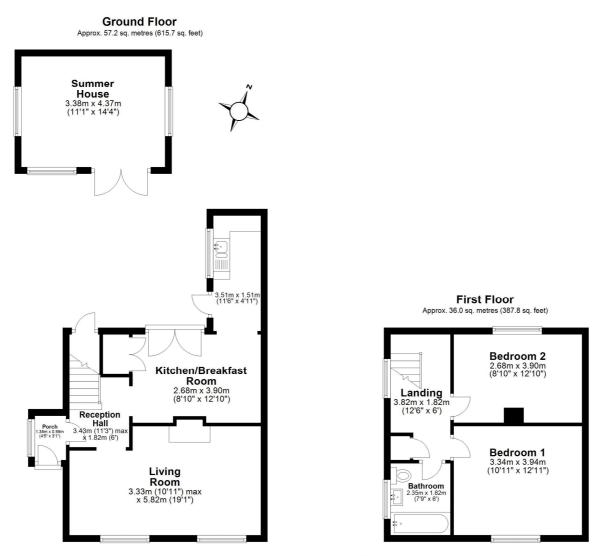

### DESCRIPTION

A well-presented two bedroom semi detached house with offstreet parking and gardens to the front and rear, pleasantly situated within the village of Newbrough.

The front door opens into the entrance porch which leads through to the entrance hallway with stairs to first floor. The living room benefits from two windows to the front elevation providing lots of natural light and also enjoys a wood burning stove with tiled hearth. The kitchen is fitted with wall and floor units with laminate work surfaces, stainless steel sink and plumbing for a washing machine. The dining area includes space for a table and chairs, shelving and a ceiling mounted clothes airer. Patio doors lead out to the rear garden.

On the first floor there are two good sized bedrooms and a bathroom fitted with a WC, wash hand basin and a panelled bath with shower over.

Externally in the rear garden there is a versatile timber summerhouse with water, electricity and internet connection with potential for a variety of uses including a home office or workshop. The rear garden is mainly laid to lawn, with borders of shrubs and a pond. To the front of the property there is a gravelled driveway and small lawned area.

#### FREE MARKET APPRAISAL

We would be pleased to provide professional, unbiased advice on the current value and marketing of your existing home.

Total area: approx. 93.2 sq. metres (1003.5 sq. feet) 25 Sidgate, HEXHAM