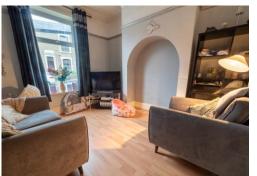

## LIVING ROOM/DINING ROOM

14'  $5'' \times 13'$  3" (4.39m x 4.04m) Feature fireplace, living flame gas fire, radiator, original coving to ceiling, PVC double-glazed double doors (to rear yard), half glazed double doors through to;