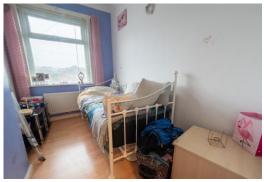

#### **BEDROOM 2**

10' 3"  $\times$  7' 3" (3.12m  $\times$  2.21m) Measurements into recess. PVC double-glazed window, radiator, laminate flooring

## BEDROOM 3

10' 4"  $\times$  7' 1" (3.15m  $\times$  2.16m) PVC double-glazed window, radiator, laminate flooring