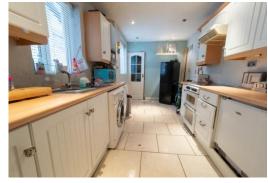

### SEPARATE FITTED KITCHEN

 $16'\ 8''\ x\ 8'\ 2''\ (5.08m\ x\ 2.49m)$  Fitted wall and floor units including drawers, stainless steel single drainer sink unit with mixer tap, gas [point for cooker, plumbed for automatic washing machine, wall mounted gas fired central heating boiler unit, radiator, two PVC double-glazed windows, door through to;