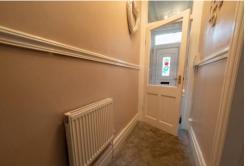

### **ENTRANCE VESTIBULE**

PVC front door, original coving to ceiling, meter cupboard, tiled floor, door through to;

### **HALLWAY**

Radiator, dado rail, original coving to ceiling