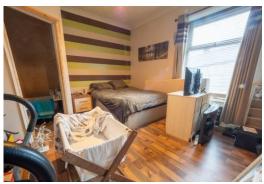

#### BEDROOM 1

 $14' 6'' \times 12' 3'' (4.42m \times 3.73m)$  PVC double-glazed window, radiator, laminate flooring, access through to;