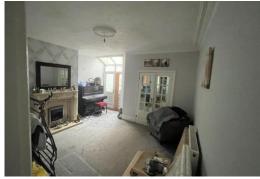

## LIVING ROOM/DINING ROOM

14'  $5'' \times 13'$  3" (4.39m x 4.04m) Feature fireplace, living flame gas fire, radiator, original coving to ceiling, PVC double-glazed double doors (to rear yard), half glazed double doors through to;