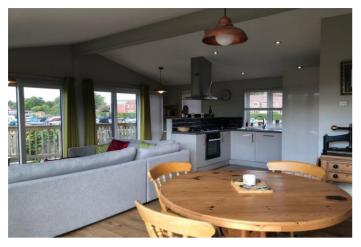

## £235,000

Devizes, Wiltshire, SN10

This preloved, modern-furnished Kingfisher Lodge luxury park home is perfect for those looking for a detached, easy to maintain, bungalow style retirement property. The exterior boasts French doors, wraparound balcony, and feature cladding. The interior features and open plan living space with a fully integrated kitchen, two bedrooms and two bathrooms. The home is located alongside the canal with stunning water and countryside views.