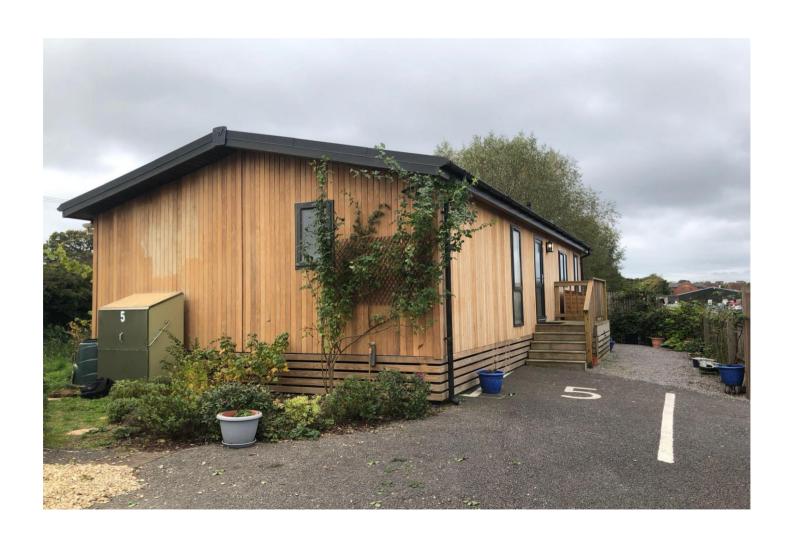

## £235,000

Devizes, Wiltshire, SN10

This preloved, modern-furnished Kingfisher Lodge luxury park home is perfect for those looking for a detached, easy to maintain, bungalow style retirement property. The exterior boasts French doors, wraparound balcony, and feature cladding. The interior features and open plan living space with a fully integrated kitchen, two bedrooms and two bathrooms. The home is located alongside the canal with stunning water and countryside views.

- Built to Last
- Cafe on Site
- Fully Furnished
- Gated and secure community
- Immediate Occupancy Available
- Over 55's
- Part Exchange Available
- Residential Park
- Waterside Property