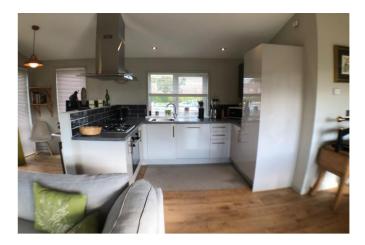

## £235,000

Devizes, Wiltshire, SN10

This preloved, modern-furnished Kingfisher Lodge luxury park home is perfect for those looking for a detached, easy to maintain, bungalow style retirement property. The exterior boasts French doors, wraparound balcony, and feature cladding. The interior features and open plan living space with a fully integrated kitchen, two bedrooms and two bathrooms. The home is located alongside the canal with stunning water and countryside views.