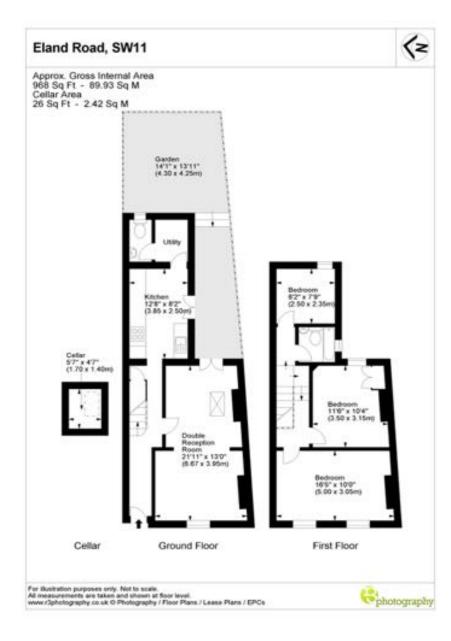

Sales, Lettings and Valuations

COURTENAY Eland Road, Battersea, SW11

£875,000, Subject to Contract. Peacefully located on a smart residential road just off of Lavender Hill, this fantastic 3 bedroom house offers well proportioned living and entertaining space with modern neutral interior and a garden. EPC - E.

Peacefully located on a smart residential road just off Lavender Hill, this fantastic 3 bedroom house offers well proportioned living and entertaining space with a modern neutral interior and a garden.