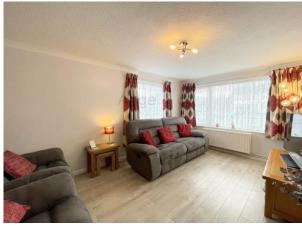

# **LOUNGE** 14' 11" x 11' 8" (4.55m x 3.56m max)

Dual aspect reception room to the front of the home has laminate flooring, uPVC double glazed windows, radiator, TV and power points.