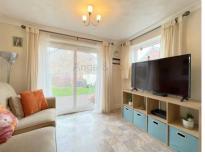

# **SNUG** 10' 4" x 6' 11" (3.15m x 2.12m)

Overlooking the rear garden through the uPVC double glazed sliding doors, the snug is a continuation of the dining space and has vinyl flooring, uPVC double glazed windows and power points.