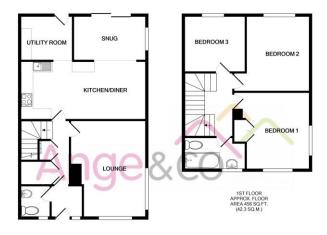

EAST SUFFOLK COUNCIL TAX - BAND A
ENERGY PERFORMANCE CERTIFICATE RATING - C

GROUND FLOOR APPROX. FLOOR AREA 593 SQ.FT. (55.1 SQ.M.)

WALKER GARDENS, WERNTHAM, NR3 7HO
TOTAL APPROVE LOOK AREA 1049 SD.TT. (97.5 SD.M.)
White very attempt has been made to ensure the accuracy of the fibor pian contained here, measurement
of door, windows, more and any other times are approximate and no esponsibility by taken for any error,
omession, or mis-attendent. This plan is for illustrative purposes only and should be used as such by any
omession, or mis-attendent. The plan is for illustrative purposes only and should be used as such by any
omession, or mis-attendent. The plan is for illustrative purposes only and should be used as such by any
omession. The plan is to illustrative purposes only and should be used as such by any
omession. The plan is to illustrative purposes only and should be used as such by any
omession.