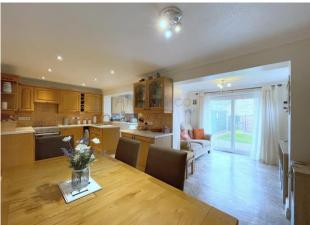

# **KITCHEN / DINER** 19' 4" x 9' 0" (5.90m x 2.76m)

Fitted kitchen comprises a range of wall and base units with worktop, inset sink / drainer, hob with extractor over and oven. Vinyl flooring, inset spotlights, radiator, power points; openings into the snug and the...

# **UTILITY ROOM** 8' 1" x 6' 11" (2.47m x 2.12m)

Additional wall units with worktop and space / plumbing for your chosen appliances. Vinyl flooring, radiator, power points and uPVC part double glazed door out to the rear garden.

# **SNUG** 10' 4" x 6' 11" (3.15m x 2.12m)

Overlooking the rear garden through the uPVC double glazed sliding doors, the snug is a continuation of the dining space and has vinyl flooring, uPVC double glazed windows and power points.