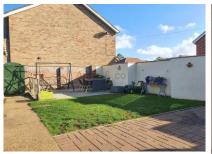

#### **OUTSIDE**

Laid to lawn frontage with pedestrian path leading to the front of the home and gated side access to an enclosed storage area with further gated access to the... Rear garden has a laid to lawn area with a patio area providing the perfect place for alfresco dining and a raised decking. Timber shed and brick built store with power and light offer your external storage solution; outside lighting and gated rear access.