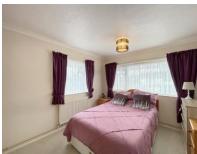

# **BEDROOM 1** 11' 10" x 11' 9" (3.63m x 3.60m max)

Double bedroom to the front of the home has fitted carpet, uPVC double glazed windows, radiator, TV, power points and cupboard housing the gas central heating / domestic hot water boiler.

# **BEDROOM 2** 11' 8" x 9' 9" (3.56m x 2.98m)

Another double bedroom has fitted carpet, uPVC double glazed windows, radiator, power points and built-in wardrobes.

# **BEDROOM 3** 9' 4" x 8' 9" (2.85m max x 2.68m)

Fitted carpet, uPVC double glazed window, radiator, TV and power points.