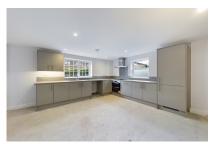

### **PROPERTY**

This spacious two double Bedroom, Ground Floor Apartment boasts 786 Sq Ft of beautifully presented accommodation, with a particular feature being the double aspect 23'11 x 19'6 open plan Living / Kitchen Area. This impressive space would be perfect for entertaining, with plenty of room for sofas and a dining table, leading through to the Kitchen Area. The contemporary Kitchen, which has under unit lighting, offers a selection of integrated appliances, which include a cooker & hood. Both Bedrooms are fantastic doubles. with the largest boasting a door that spills out to a Private Terrace. Completing the accommodation is the luxurious Bathroom which is fully tiled with a stylish suite and has a shower above the bath.