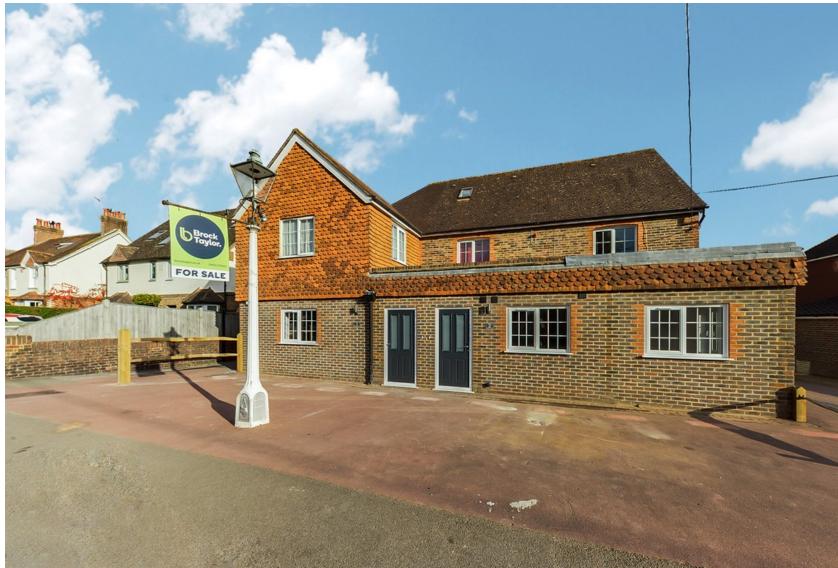

# **Church Street. Rudgwick, RH12 3ET**

### **PROPERTY**

This spacious two double Bedroom, Ground Floor Apartment boasts 786 Sq Ft of beautifully presented accommodation, with a particular feature being the double aspect 23'11 x 19'6 open plan Living / Kitchen Area. This impressive space would be perfect for entertaining, with plenty of room for sofas and a dining table, leading through to the Kitchen Area. The contemporary Kitchen, which has under unit lighting, offers a selection of integrated appliances, which include a cooker & hood. Both Bedrooms are fantastic doubles. with the largest boasting a door that spills out to a Private Terrace. Completing the accommodation is the luxurious Bathroom which is fully tiled with a stylish suite and has a shower above the bath.

#### **OUTSIDE**

All properties benefit from an allocated residents parking space and two further visitor spaces on site. There is also a bike store for the use exclusively of the residents.

Buses 1 minute walk