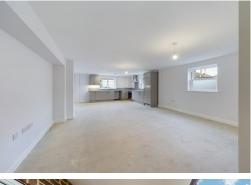

### **PROPERTY**

This spacious two double Bedroom, Ground Floor Apartment boasts 786 Sq Ft of beautifully presented accommodation, with a particular feature being the double aspect 23'11 x 19'6 open plan Living / Kitchen Area. This impressive space would be perfect for entertaining, with plenty of room for sofas and a dining table, leading through to the Kitchen Area. The contemporary Kitchen, which has under unit lighting, offers a selection of integrated appliances, which include a cooker & hood. Both Bedrooms are fantastic doubles. with the largest boasting a door that spills out to a Private Terrace. Completing the accommodation is the luxurious Bathroom which is fully tiled with a stylish suite and has a shower above the bath.