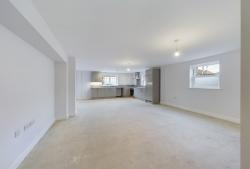

### **PROPERTY**

This spacious two double Bedroom, Ground Floor Apartment boasts 786 Sq Ft of beautifully presented accommodation, with a particular feature being the double aspect 23'11 x 19'6 open plan Living / Kitchen Area. This impressive space would be perfect for entertaining, with plenty of room for sofas and a dining table, leading through to the Kitchen Area. The contemporary Kitchen, which has under unit lighting, offers a selection of integrated appliances, which include a cooker & hood. Both Bedrooms are fantastic doubles. with the largest boasting a door that spills out to a Private Terrace. Completing the accommodation is the luxurious Bathroom which is fully tiled with a stylish suite and has a shower above the bath.