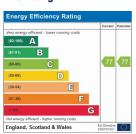

#### **EPC Rating**

Bedroom 2 11'5 (3.49) x 8'6 (2.60)

Brock Taylor Disclaimer: we would like to inform prospective purchasers that these sales particulars have been prepared as a general guide only. A detailed survey has not been carried out, nor the services, appliances and fittings tested. Room sizes should not be relied upon for furnishing purposes and are approximate. If floor plans are included they are for guidance only and illustration purposes only and may not be to scale. If there are any important matters likely to affect your decision to buy, please contact us before viewing this property.