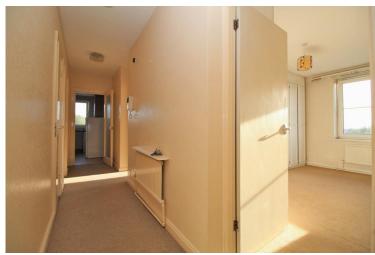

#### THIRD FLOOR

**ENTRANCE HALL** 

SITTING/DINING ROOM 54' 5" x 13' 2" (16.6m x 4.03m)

KITCHEN 11' 0" x 7' 4" (3.37m x 2.26mm)

**BATHROOM** 

CLOAKROOM

BEDROOM ONE 14' 1" x 9' 0" (4.30m x 2.76m)

BEDROOM TWO 13' 11" x 11' 5" (4.26m x 3.48m)