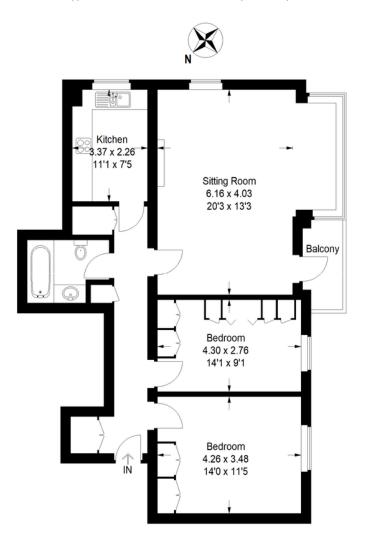

## Prestonville Court, Dyke Road, Brighton, BN1 3UG

Approximate Gross Internal Area = 83.8 sq m / 902 sq ft

#### Accommodation

#### THIRD FLOOR

**ENTRANCE HALL** 

SITTING/DINING ROOM 54' 5" x 13' 2" (16.6m x 4.03m)

KITCHEN 11' 0" x 7' 4" (3.37m x 2.26mm)

**BATHROOM** 

CLOAKROOM

BEDROOM ONE 14' 1" x 9' 0" (4.30m x 2.76m)

BEDROOM TWO 13' 11" x 11' 5" (4.26m x 3.48m)

**OUTSIDE** 

**BALCONY** 

**GARAGE** 