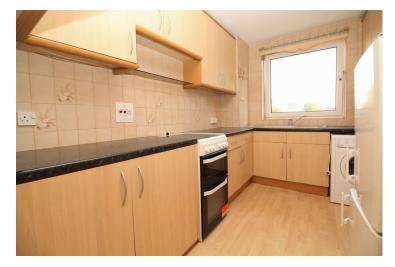

Further on you have two double bedrooms a separate kitchen, bathroom and a cloakroom. The flat comes with a garage which is located to the rear, so parking won't be an issue.

Dyke Road Park and leafy St Ann's Well Gardens both renowned for their recreational facilities, making it the perfect place for a wonder as well as exercising dogs and kids, or to enjoy a nice picnic.

#### THIRD FLOOR

**ENTRANCE HALL** 

SITTING/DINING ROOM 54' 5" x 13' 2" (16.6m x 4.03m)

KITCHEN 11' 0" x 7' 4" (3.37m x 2.26mm)

**BATHROOM** 

CLOAKROOM

BEDROOM ONE 14' 1" x 9' 0" (4.30m x 2.76m)

BEDROOM TWO 13' 11" x 11' 5" (4.26m x 3.48m)