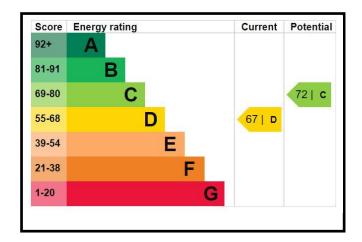

front door!

## Prestonville Court, Dyke Road, Brighton, BN1 3UG

Approximate Gross Internal Area = 83.8 sq m / 902 sq ft



#### Accommodation

#### THIRD FLOOR

**ENTRANCE HALL** 

SITTING/DINING ROOM 54' 5" x 13' 2" (16.6m x 4.03m)

KITCHEN 11' 0" x 7' 4" (3.37m x 2.26mm)

**BATHROOM** 

CLOAKROOM

BEDROOM ONE 14' 1" x 9' 0" (4.30m x 2.76m)

BEDROOM TWO 13' 11" x 11' 5" (4.26m x 3.48m)

**OUTSIDE** 

**BALCONY** 

**GARAGE** 











## What to do next

If you would like to see this property internally, then please call Tel 01273 771111 or email us on westernrd@phillipsandstill.co.uk and we can arrange an appointment for you to view

After you have viewed this property, feel free to contact us regarding any questions you have or if you would like to place an offer on the property.



## Helpful Buying Information

We recognise that buying a property is a big commitment and therefore recommend that you visit the local authority website (contact the branch for details) and the following websites for more helpful information about the property and local area before proceeding:

www.environment-agency.gov.uk
www.landregistry.gov.uk
www.gov.uk/green-deal-energy-saving-measures
www.homeoffice.gov.uk
www.helptobuy.org.uk
www.fensa.org.uk
www.brighton-hove.gov.uk
http://list.english-heritage.org.uk

## **Directions**

For directions to this property please contact us.

# Phillips & Still 01273 771111

westernrd@phillipsandstill.co.uk 112 Western Road, Brighton, East Sussex, BN1 2AB www.phillipsandstill.co.uk