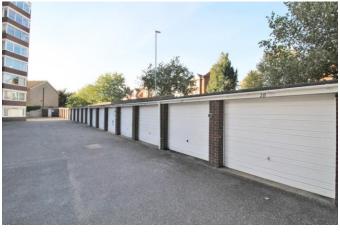

## PHILLIPS & STILL

Prestonville Court, Dyke Road.

£350,000

- A Third Floor Two Bedroom Purpose Built Apartment
- BALCONY WITH VIEWS
- GARAGE AND OFF ROAD PARKING
- SPACIOUS LOUNGE/DINER
- NO ONWARD CHAIN

Further on you have two double bedrooms a separate kitchen, bathroom and a cloakroom. The flat comes with a garage which is located to the rear, so parking won't be an issue.

Dyke Road Park and leafy St Ann's Well Gardens both renowned for their recreational facilities, making it the perfect place for a wonder as well as exercising dogs and kids, or to enjoy a nice picnic.

**OUTSIDE** 

**BALCONY** 

**GARAGE** 