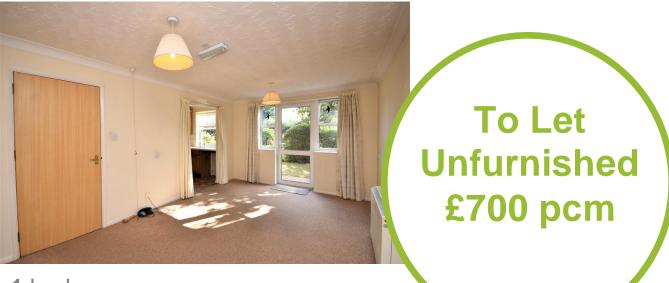

#### Lounge

17' 02<sup>"</sup> x 10' 04" (5.23m x 3.15m) The large lounge has a door to the rear to communal garden and access to the side to the kitchen.