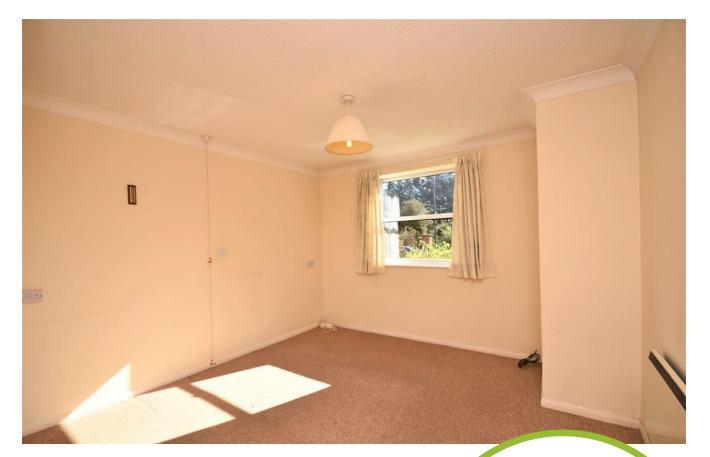

#### Lounge

17' 02<sup>"</sup> x 10' 04" (5.23m x 3.15m) The large lounge has a door to the rear to communal garden and access to the side to the kitchen.

#### Bedroom

11' 01" x 11' 01" (3.38m x 3.38m) The bedroom has a window to the rear and a fitted double wardrobe.