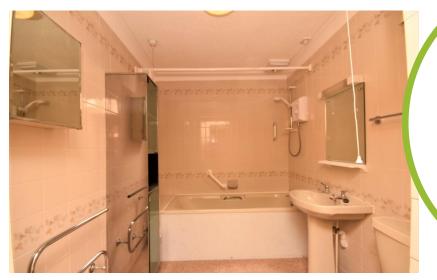

#### Bathroom

7' 00" x 6' 04" (2.13m x 1.93m) The bathroom has a three piece suite comprising of a bath with shower over, W/C and hand wash basin.