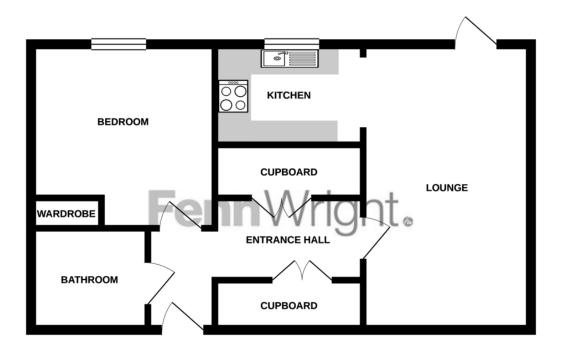

# Some details

This one bedroom ground floor apartment is for persons aged 55 years and over and is located in the centre of Woodbridge. The property benefits from communal gardens and an allocated parking space. The property has a large lounge which has access to the rear to the communal garden and to the side to the kitchen. The property has one double bedroom which has a fitted wardrobe and one bathroom which has a three piece suite.

#### Lounge

17' 02<sup>"</sup> x 10' 04" (5.23m x 3.15m) The large lounge has a door to the rear to communal garden and access to the side to the kitchen.

#### Kitchen

8' 11" x 6' 06" (2.72m x 1.98m) The kitchen is accessed via an opening to the lounge and has worktop and cupboard space on all sides, as well as a single electric hob and oven and under counter fridge.

#### Bedroom

11' 01" x 11' 01" (3.38m x 3.38m) The bedroom has a window to the rear and a fitted double wardrobe.

#### Bathroom

7' 00" x 6' 04" (2.13m x 1.93m) The bathroom has a three piece suite comprising of a bath with shower over, W/C and hand wash basin.

#### GROUND FLOOR