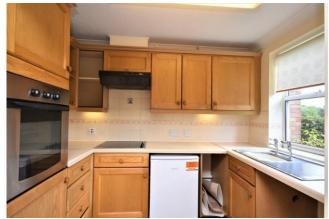

#### Kitchen

8' 11" x 6' 06" (2.72m x 1.98m) The kitchen is accessed via an opening to the lounge and has worktop and cupboard space on all sides, as well as a single electric hob and oven and under counter fridge.