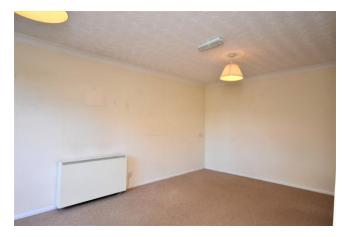

#### Bedroom

11' 01" x 11' 01" (3.38m x 3.38m) The bedroom has a window to the rear and a fitted double wardrobe.