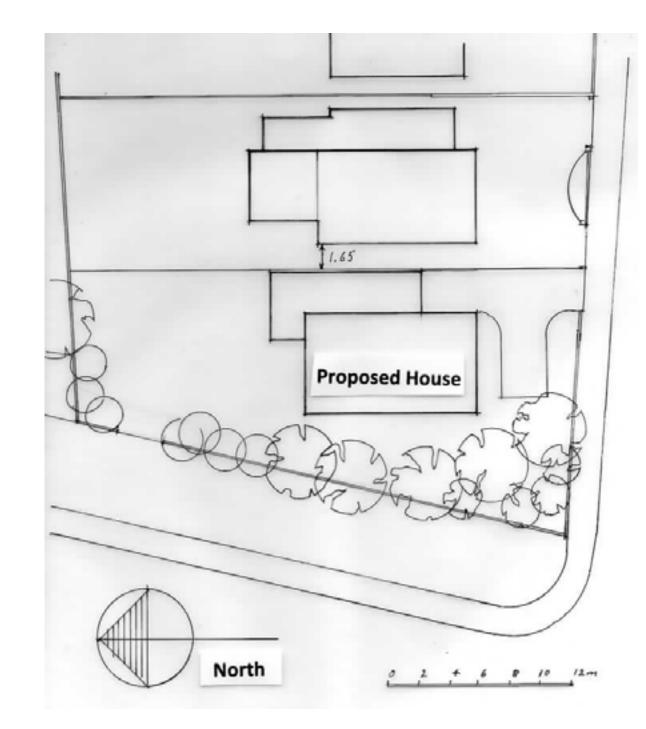

#### Proposed Site plan

Building plot adjacent to 1 Lyndhurst Avenue, Kingskerwell, Newton Abbot TQ12 5AG

Not to scale