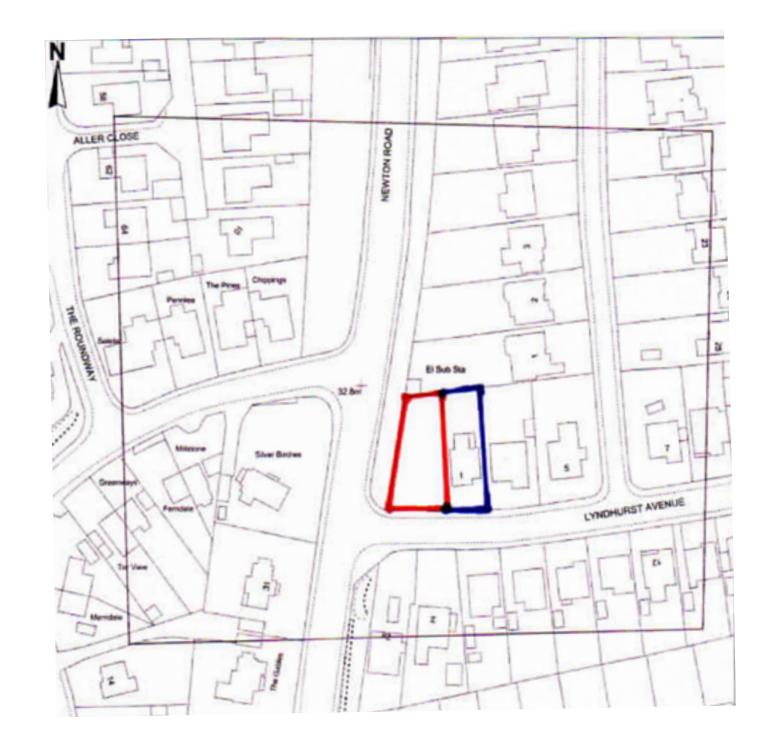

#### Site location plan

Building plot adjacent to 1 Lyndhurst Avenue, Kingskerwell, Newton Abbot TQ12 5AG