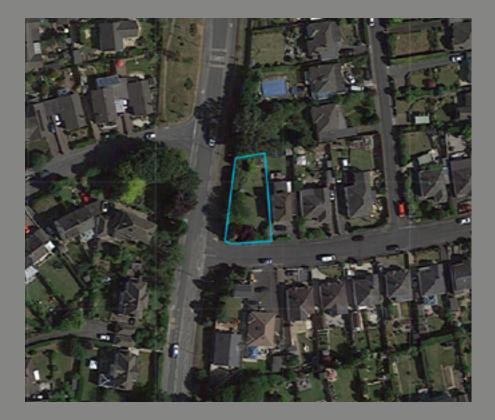

#### Site location plan

Building plot adjacent to 1 Lyndhurst Avenue, Kingskerwell, Newton Abbot TQ12 5AG