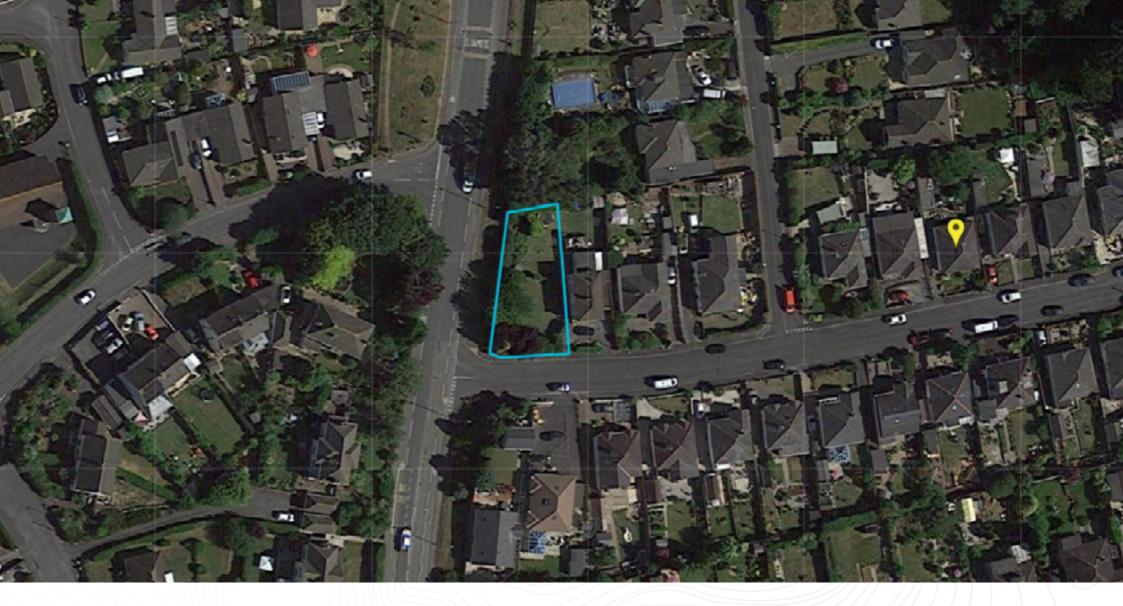

#### Site location plan

Building plot adjacent to 1 Lyndhurst Avenue, Kingskerwell, Newton Abbot TQ12 5AG

### **The Plot**

A rare opportunity to acquire a single building plot extending to approximately 0.12 acre located in the desirable village of Kingskerswell, between the market town of Newton Abbot and the English Riviera.