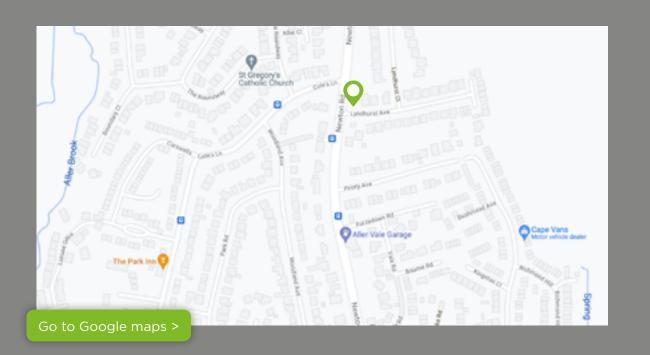

#### Site location plan

Building plot adjacent to 1 Lyndhurst Avenue, Kingskerwell, Newton Abbot TQ12 5AG