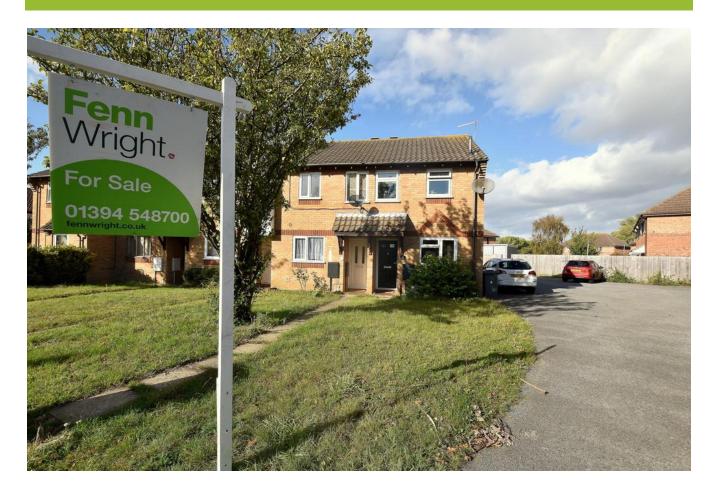

## 6 Winston Close, Felixstowe, IP11 2FA

1 bathroom

Located over the Orwell Green development and offering great access to the A14 is this ideal firsttime purchase/investment property.

#### General information

The property is located down a quiet no through road and has parking for two vehicles. Upon entry, the property has an entrance hall which leads to the kitchen and the living/dining room.

## The outside

Enclosed by fence boarders with side gate leading to the parking. Mainly laid to lawn with patio area and two sheds.