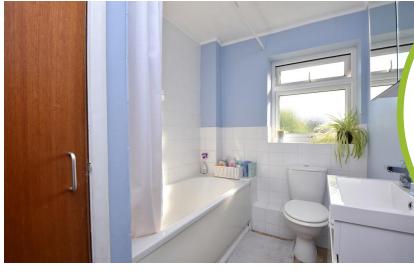

The two bedrooms are of a good size and the principal bedroom benefits from built in wardrobes, and both rooms serviced by a family bathroom which also has the airing cupboard.

#### Landing Bedroom one

12' 1" x 11' 8" (3.68m x 3.56m) Bedroom two 11' 9" x 5' 7" (3.58m x 1.7m) Bathroom 8' 5" x 5' 7" (2.57m x 1.7m)