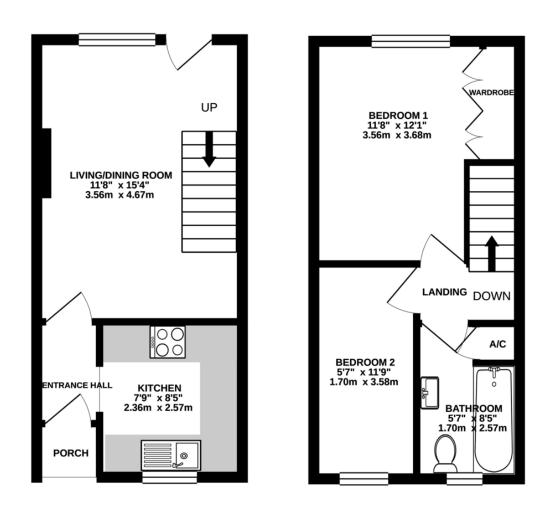

#### General information

The property is located down a quiet no through road and has parking for two vehicles. Upon entry, the property has an entrance hall which leads to the kitchen and the living/dining room.

The kitchen is located at the front of the property and comprises a modern range of wall and base level units and ample space for appliances. The living/dining room overlooks the rear garden and has the stairs leading to the first floor.

The two bedrooms are of a good size and the principal bedroom benefits from built in wardrobes, and both rooms serviced by a family bathroom which also has the airing cupboard.

## Entrance hall

Kitchen

8' 5" x 7' 9" (2.57m x 2.36m) Living/dining room

15' 4" x 11' 8" (4.67m x 3.56m)

#### Landing Bedroom one

12' 1" x 11' 8" (3.68m x 3.56m) Bedroom two 11' 9" x 5' 7" (3.58m x 1.7m) Bathroom 8' 5" x 5' 7" (2.57m x 1.7m)

#### Viewing

To make an appointment to view this property please call us on 01394 548700.

TOTAL FLOOR AREA : 529 sq.ft. (49.1 sq.m.) approx. ist every attempt has been made to ensure the accuracy of the floorplan contained here, measurement cors, windows, rooms and any other items are approximate and no responsibility is taken for any error because the services, systems and applicates shown have not been tested and no guarante as to their operability or efficiency can be given. Made with Metropic (2021)