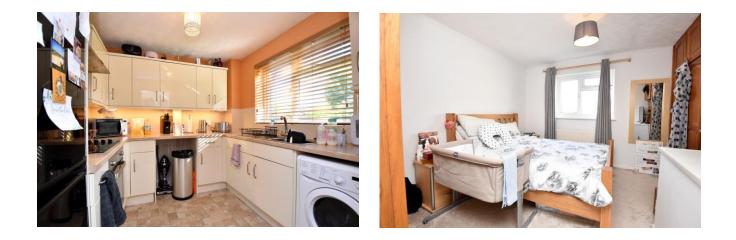

The kitchen is located at the front of the property and comprises a modern range of wall and base level units and ample space for appliances. The living/dining room overlooks the rear garden and has the stairs leading to the first floor.

The two bedrooms are of a good size and the principal bedroom benefits from built in wardrobes, and both rooms serviced by a family bathroom which also has the airing cupboard.