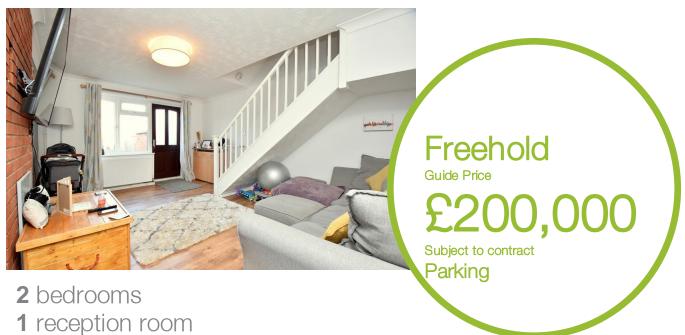

## 6 Winston Close, Felixstowe, IP11 2FA

1 bathroom

Located over the Orwell Green development and offering great access to the A14 is this ideal firsttime purchase/investment property.

#### General information

The property is located down a quiet no through road and has parking for two vehicles. Upon entry, the property has an entrance hall which leads to the kitchen and the living/dining room.

The kitchen is located at the front of the property and comprises a modern range of wall and base level units and ample space for appliances. The living/dining room overlooks the rear garden and has the stairs leading to the first floor.