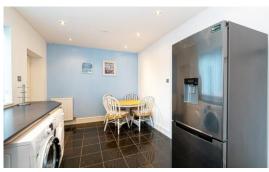

## **Full Description**

Three be droom mid terrace house. Spacious lounge. Modern fitted kitchen with dining area. Recently renovated large bathroom. Fabulous master bedroom. Second double bedroom. Good sized third bedroom. Enclosed rear yard. On street parking. Close to Warrington Town Centre and local amenities.

Note to Potential Tenants:

Appliances included with the tenancy are: Oven, Hob, Extractor Fan, Free standing fridge/freezer.

Washing Machine and Dryer supplied on a non repairable, non replaceable basis.