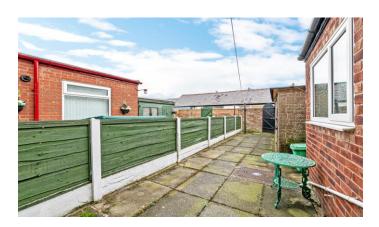

## **Full Description**

Three be droom mid terrace house. Spacious lounge. Modern fitted kitchen with dining area. Recently renovated large bathroom. Fabulous master bedroom. Second double bedroom. Good sized third bedroom. Enclosed rear yard. On street parking. Close to Warrington Town Centre and local amenities.

All furnishings within the property are provided to the tenant on a non-repairable, non-replaceable basis.

On road parking