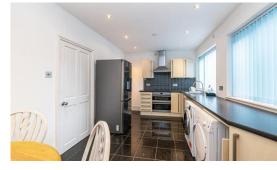

## **Full Description**

Three be droom mid terrace house. Spacious lounge. Modern fitted kitchen with dining area. Recently renovated large bathroom. Fabulous master bedroom. Second double bedroom. Good sized third bedroom. Enclosed rear yard. On street parking. Close to Warrington Town Centre and local amenities.

Note to Potential Tenants:

Appliances included with the tenancy are: Oven, Hob, Extractor Fan, Free standing fridge/freezer.

Washing Machine and Dryer supplied on a non repairable, non replaceable basis.