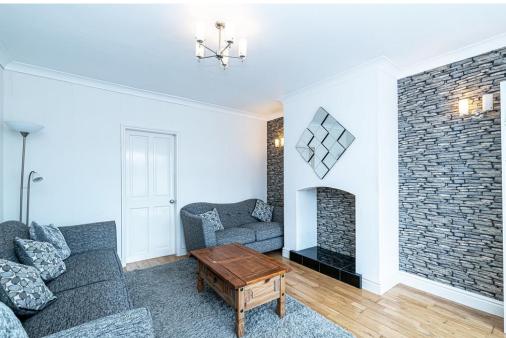

## **Full Description**

Three be droom mid terrace house. Spacious lounge. Modern fitted kitchen with dining area. Recently renovated large bathroom. Fabulous master bedroom. Second double bedroom. Good sized third bedroom. Enclosed rear yard. On street parking. Close to Warrington Town Centre and local amenities.