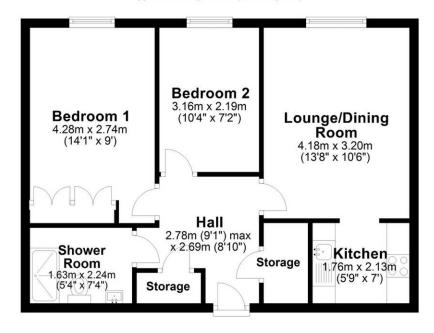

#### **SUMMARY OF ACCOMMODATION**

#### FIRST FLOOR ACCOMODATION

| <ul> <li>Entrance Hall</li> </ul>      | 2.78m x 2.69m |
|----------------------------------------|---------------|
| <ul> <li>Lounge/Dining Room</li> </ul> | 4.18m x 3.20m |
| <ul> <li>Kitchen</li> </ul>            | 1.76m x 2.13m |
| <ul> <li>Shower Room</li> </ul>        | 1.63m x 2.24m |
| <ul> <li>Bedroom One</li> </ul>        | 4.28m x 2.74m |
| <ul> <li>Bedroom Two</li> </ul>        | 3.16m x 2.19m |

#### First Floor Apartment

Approx. 50.2 sq. metres (540.6 sq. feet)

Total area: approx. 50.2 sq. metres (540.6 sq. feet)