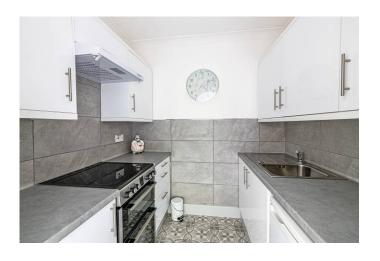

Access to this property is via a secure communal entrance door which has an intercom entry system. The apartment is situated on the first floor and overlooks the rear gardens. Offering two bedrooms, a light and airy lounge and a newly fitted kitchen / shower room. Bedroom one offers fitted wardrobes and there is ample storage throughout.

#### FIRST FLOOR ACCOMODATION

| <ul> <li>Entrance Hall</li> </ul>      | 2.78m x 2.69m |
|----------------------------------------|---------------|
| <ul> <li>Lounge/Dining Room</li> </ul> | 4.18m x 3.20m |
| <ul> <li>Kitchen</li> </ul>            | 1.76m x 2.13m |
| <ul> <li>Shower Room</li> </ul>        | 1.63m x 2.24m |
| <ul> <li>Bedroom One</li> </ul>        | 4.28m x 2.74m |
| <ul> <li>Bedroom Two</li> </ul>        | 3.16m x 2.19m |