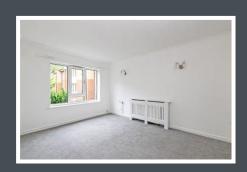

Access to this property is via a secure communal entrance door which has an intercom entry system. The apartment is situated on the first floor and overlooks the rear gardens. Offering two bedrooms, a light and airy lounge and a newly fitted kitchen / shower room. Bedroom one offers fitted wardrobes and there is ample storage throughout.

#### FIRST FLOOR ACCOMODATION

| <ul> <li>Entrance Hall</li> </ul>      | 2.78m x 2.69m |
|----------------------------------------|---------------|
| <ul> <li>Lounge/Dining Room</li> </ul> | 4.18m x 3.20m |
| <ul> <li>Kitchen</li> </ul>            | 1.76m x 2.13m |
| <ul> <li>Shower Room</li> </ul>        | 1.63m x 2.24m |
| <ul> <li>Bedroom One</li> </ul>        | 4.28m x 2.74m |
| <ul> <li>Bedroom Two</li> </ul>        | 3.16m x 2.19m |