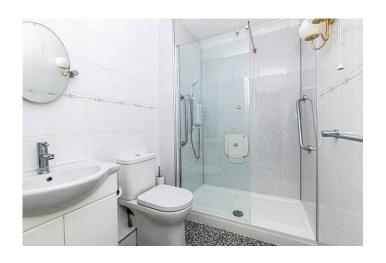

Access to this property is via a secure communal entrance door which has an intercom entry system. The apartment is situated on the first floor and overlooks the rear gardens. Offering two bedrooms, a light and airy lounge and a newly fitted kitchen / shower room. Bedroom one offers fitted wardrobes and there is ample storage throughout.

#### FIRST FLOOR ACCOMODATION

| <ul> <li>Entrance Hall</li> </ul>      | 2.78m x 2.69m |
|----------------------------------------|---------------|
| <ul> <li>Lounge/Dining Room</li> </ul> | 4.18m x 3.20m |
| <ul> <li>Kitchen</li> </ul>            | 1.76m x 2.13m |
| <ul> <li>Shower Room</li> </ul>        | 1.63m x 2.24m |
| <ul> <li>Bedroom One</li> </ul>        | 4.28m x 2.74m |
| <ul> <li>Bedroom Two</li> </ul>        | 3.16m x 2.19m |