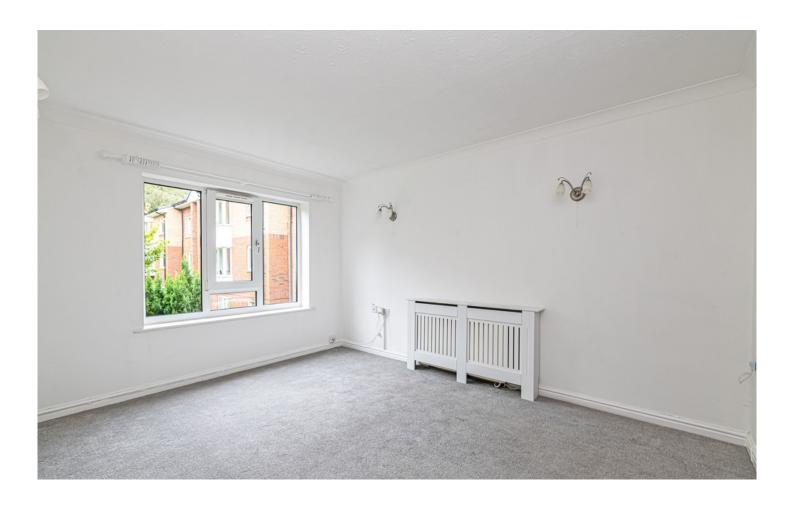

Access to this property is via a secure communal entrance door which has an intercom entry system. The apartment is situated on the first floor and overlooks the rear gardens. Offering two bedrooms, a light and airy lounge and a newly fitted kitchen / shower room. Bedroom one offers fitted wardrobes and there is ample storage throughout.

#### FIRST FLOOR ACCOMODATION

| <ul> <li>Entrance Hall</li> </ul>      | 2.78m x 2.69m |
|----------------------------------------|---------------|
| <ul> <li>Lounge/Dining Room</li> </ul> | 4.18m x 3.20m |
| <ul> <li>Kitchen</li> </ul>            | 1.76m x 2.13m |
| <ul> <li>Shower Room</li> </ul>        | 1.63m x 2.24m |
| <ul> <li>Bedroom One</li> </ul>        | 4.28m x 2.74m |
| <ul> <li>Bedroom Two</li> </ul>        | 3.16m x 2.19m |