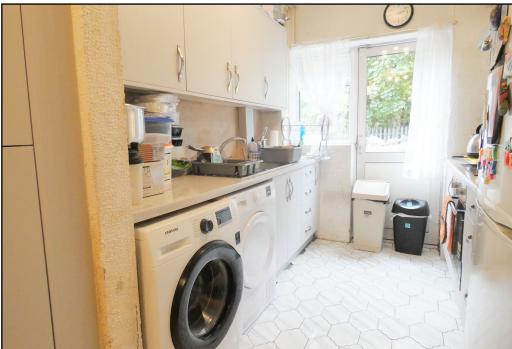

KITCHEN: 18'10 / 7'6max x 6'1min: Drawer base and eye level units, work surfaces, sink and drainer, integrated oven and hob and extractor hood over, space and plumbing for washing machine and fridge freezer, double glazed window to rear and door out to garden.