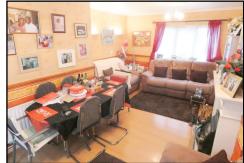

Accessed via driveway leading into;

HALLWAY: 5'3 x 3'4: Stairs to first floor and doors into;

LIVING / DINING ROOM: 19'7 / 11'11max x 9'Omin: A good size living area open plan with dining space with dual aspect double glazed window to front and rear, radiator and fire surround with gas fire.