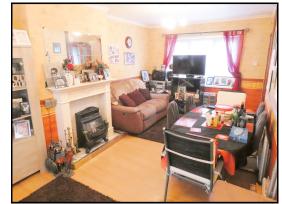

Accessed via driveway leading into;

HALLWAY: 5'3 x 3'4: Stairs to first floor and doors into;

LIVING / DINING ROOM: 19'7 / 11'11max x 9'Omin: A good size living area open plan with dining space with dual aspect double glazed window to front and rear, radiator and fire surround with gas fire.