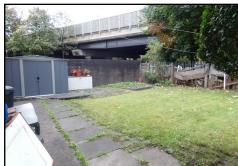

**<u>BATHROOM: 8'11 x 5'3:</u>** Panelled corner bath and shower over, wash hand basin, close couple W.C., tiling to floor and part walls and double glazed opaque window to rear.

**REAR GARDEN:** A good size garden with patio to fore lawn area and fencing to borders.