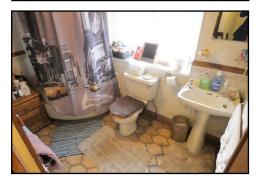

**<u>BATHROOM: 8'11 x 5'3:</u>** Panelled corner bath and shower over, wash hand basin, close couple W.C., tiling to floor and part walls and double glazed opaque window to rear.

**REAR GARDEN:** A good size garden with patio to fore lawn area and fencing to borders.