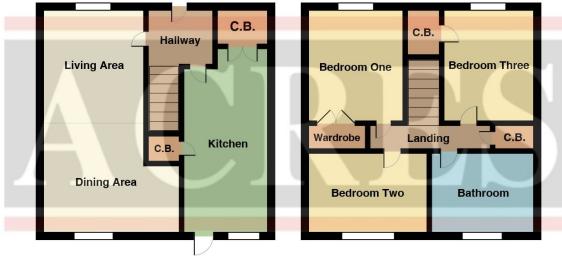

Accessed via driveway leading into;

HALLWAY: 5'3 x 3'4: Stairs to first floor and doors into;

LIVING / DINING ROOM: 19'7 / 11'11max x 9'Omin: A good size living area open plan with dining space with dual aspect double glazed window to front and rear, radiator and fire surround with gas fire.

KITCHEN: 18'10 / 7'6max x 6'1min: Drawer base and eye level units, work surfaces, sink and drainer, integrated oven and hob and extractor hood over, space and plumbing for washing machine and fridge freezer, double glazed window to rear and door out to garden.

LANDING: 9'0 x 2'7: Storage cupboard and doors into;

**BEDROOM ONE:** 10'6max x 10'1 (wardrobe) / 10'4: A good size double bedroom with built in wardrobe system, double glazed window to front and radiator.

**<u>BEDROOM TWO: 10'8 / 6'11max x 5'8(wardrobe):</u>** A further good size double bedroom with built in wardrobe system, double glazed window to rear and radiator.

**BEDROOM THREE:** 10'11 x 6'4: A final great sized bedroom, double glazed window to front, storage cupboard over stairs and radiator.

**<u>BATHROOM: 8'11 x 5'3:</u>** Panelled corner bath and shower over, wash hand basin, close couple W.C., tiling to floor and part walls and double glazed opaque window to rear.

**REAR GARDEN:** A good size garden with patio to fore lawn area and fencing to borders.

Score Energy rating Current Potential 92+ Α В 81-91 86 | B 69-80 С 72 | **C** D 55-68 Ε 39-54 F 21-38 G 1-20

THIS PLAN IS NOT TO SCALE AND IS GIVEN TO PROVIDE A GENERAL GUIDE. IT MERELY INDICATES APPROXIMATE RELATIONSHIP OF ONE ROOM TO ANOTHER.