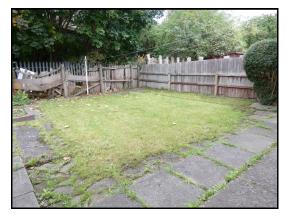

**<u>BATHROOM: 8'11 x 5'3:</u>** Panelled corner bath and shower over, wash hand basin, close couple W.C., tiling to floor and part walls and double glazed opaque window to rear.

**REAR GARDEN:** A good size garden with patio to fore lawn area and fencing to borders.