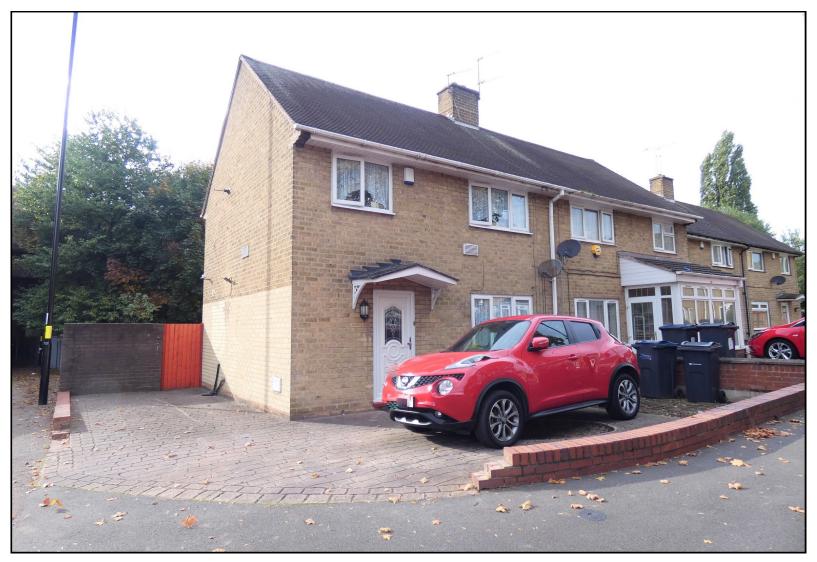

## ACRES

Beeches Road, Great Barr B42 2PX - Offers in excess of £185,000

- SEMI DETACHED HOUSE
- \* THREE BEDROOMS
- \* LARGE LIVING/DINING SPACE
- \* MODERN FITTED KITCHEN
- \* FAMILY BATHROOM
- \* LARGE DRIVEWAY
- \* LOW MAINTENANCE GARDEN
- \* POTENTIAL TO EXTEND (STPP)
- \* CORNER PLOT
- PRIME LOCATION

It is a privilege to offer for sale this amazing opportunity to purchase a semi-detached corner plot property with huge potential by way of extension (STPP). This semi-detached corner positioned family home is superb and offers many lovely features throughout to include a spacious hallway, generous living room open plan with dining area and modern fitted kitchen. To the first floor are three spacious bedrooms all with fitted wardrobe's and family bathroom. Plus large driveway to front offering off road parking and to the rear is a low maintenance garden. Opportunities like this do not come up very often so an early viewing is essential so that you do not miss out! Call to book your viewing slot before it's too late.