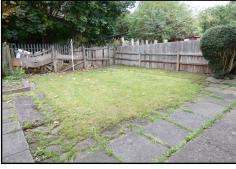

**<u>BATHROOM: 8'11 x 5'3:</u>** Panelled corner bath and shower over, wash hand basin, close couple W.C., tiling to floor and part walls and double glazed opaque window to rear.

**REAR GARDEN:** A good size garden with patio to fore lawn area and fencing to borders.