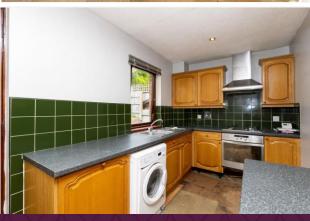

## **FULL DESCRIPTION**

Requiring extensive up-grading and modernisation throughout, this property has phenomenal potential for any discerning buyer. Accommodation is presented over two levels and comprises, entrance porch, spacious and bright lounge/dining area and a dining sized kitchen with a door leading to the rear garden. On the upper level you will find the house

## Room Dimensions

Entrance Porch - 1.10m x 1.00m Lounge - 5.00m x 4.20m Kitchen - 4.20m x 2.15m Bedroom 1 - 3.60m x 3.35m Bedroom 2 - 3.55m x 2.10m Bathroom - 2.00m x 2.00m