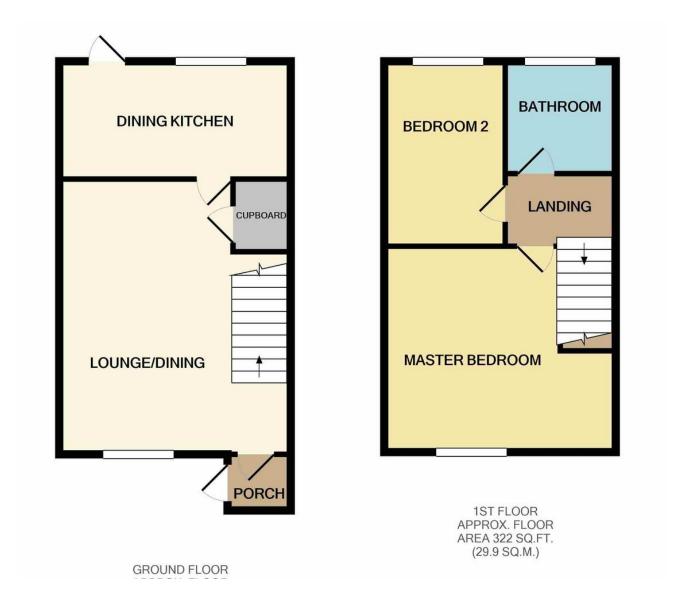

## **FULL DESCRIPTION**

Requiring extensive up-grading and modernisation throughout, this property has phenomenal potential for any discerning buyer. Accommodation is presented over two levels and comprises, entrance porch, spacious and bright lounge/dining area and a dining sized kitchen with a door leading to the rear garden. On the upper level you will find the house

On the upper level you will find the house bathroom and two double bedrooms, the master bedroom being exceptionally generous in size with the window to the front.

The house is perfectly located within an idyllic residential cul-de-sac and within easy walking distance of the local schools, shops and Lenzie train station. Further benefits include GCH, DG, loft space, large driveway and private garden ground.

## Room Dimensions

Entrance Porch - 1.10m x 1.00m Lounge - 5.00m x 4.20m Kitchen - 4.20m x 2.15m Bedroom 1 - 3.60m x 3.35m Bedroom 2 - 3.55m x 2.10m Bathroom - 2.00m x 2.00m