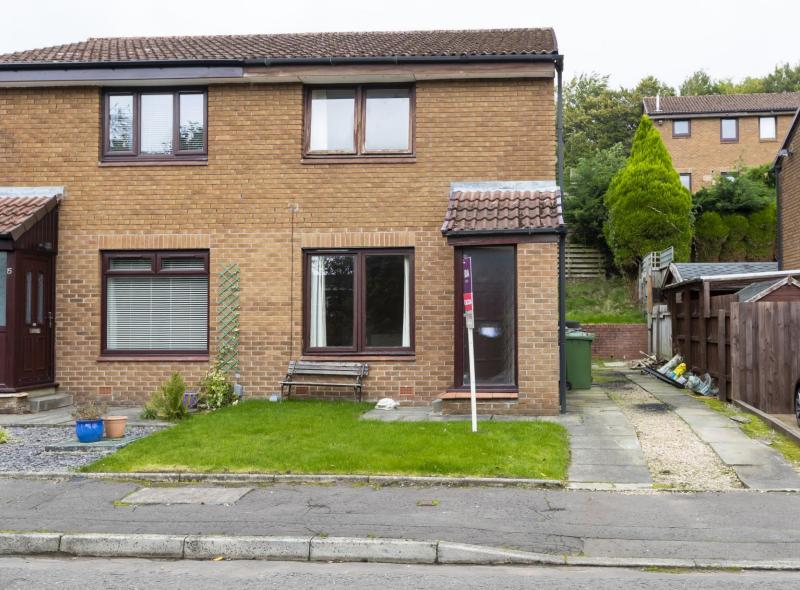

## 17 MEADOWBURN AVE, LENZIE G66 5ND

Si tuated within a highly desirable pocket of the village, this two bedroom semi-detached property requires fully modernised internally, providing fantastic potential forany interested buyer. Early viewing is imperative. GCH, DG, Driveway and Private Garden. EER - D

## **FULL DESCRIPTION**

Requiring extensive up-grading and modernisation throughout, this property has phenomenal potential for any discerning buyer. Accommodation is presented over two levels and comprises, entrance porch, spacious and bright lounge/dining area and a dining sized kitchen with a door leading to the rear garden. On the upper level you will find the house

On the upper level you will find the house bathroom and two double bedrooms, the master bedroom being exceptionally generous in size with the window to the front.

The house is perfectly located within an idyllic residential cul-de-sac and within easy walking distance of the local schools, shops and Lenzie train station. Further benefits include GCH, DG, loft space, large driveway and private garden ground.