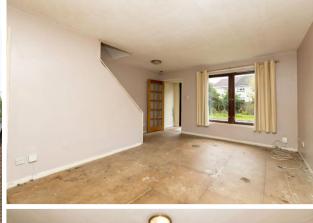

## **FULL DESCRIPTION**

Requiring extensive up-grading and modernisation throughout, this property has phenomenal potential for any discerning buyer. Accommodation is presented over two levels and comprises, entrance porch, spacious and bright lounge/dining area and a dining sized kitchen with a door leading to the rear garden. On the upper level you will find the house

## Room Dimensions

Entrance Porch - 1.10m x 1.00m Lounge - 5.00m x 4.20m Kitchen - 4.20m x 2.15m Bedroom 1 - 3.60m x 3.35m Bedroom 2 - 3.55m x 2.10m Bathroom - 2.00m x 2.00m