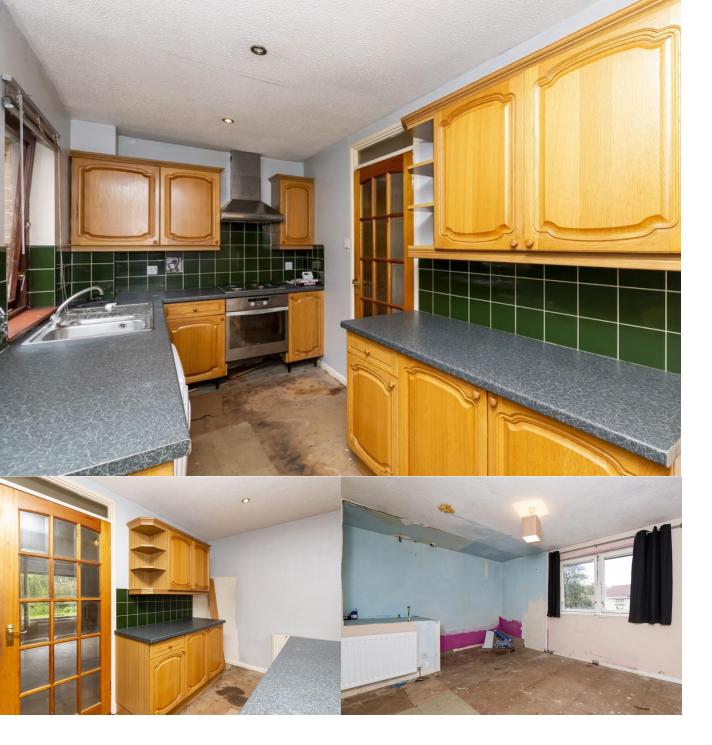

## **FULL DESCRIPTION**

Requiring extensive up-grading and modernisation throughout, this property has phenomenal potential for any discerning buyer. Accommodation is presented over two levels and comprises, entrance porch, spacious and bright lounge/dining area and a dining sized kitchen with a door leading to the rear garden. On the upper level you will find the house

On the upper level you will find the house bathroom and two double bedrooms, the master bedroom being exceptionally generous in size with the window to the front.

The house is perfectly located within an idyllic residential cul-de-sac and within easy walking distance of the local schools, shops and Lenzie train station. Further benefits include GCH, DG, loft space, large driveway and private garden ground.