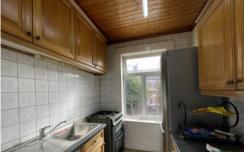

## **Property Summary**

- Above the Shop, First Floor
- 2 Double Bedrooms
- Fully Fitted kitchen
- Large reception
- Loft Storage
- Double Glazed Throughout
- Shower room
- Central heating
- Partly Furnished
- A vailable immediately