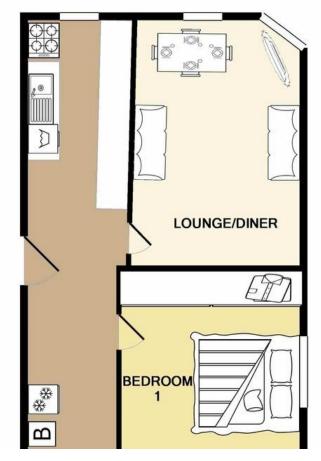

## **Property Summary**

- Above the Shop, First Floor
- 2 Double Bedrooms
- Fully Fitted kitchen
- Large reception
- Loft Storage
- Double Glazed Throughout
- Shower room
- Central heating
- Partly Furnished
- A vailable immediately