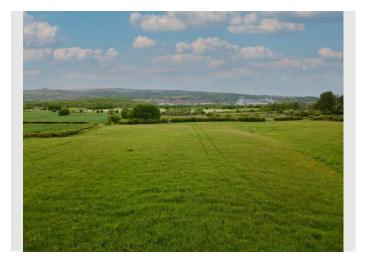

#### **Property Features**

Irlams Farm, Chorley Road, Westhoughton, Bolton, Lancashire, BL5 3NH

| Feature 1                      |
|--------------------------------|
| Development Opportunity        |
| Feature 2                      |
| Close To Junction 5 Of The M61 |
| Feature 3                      |
| Large Plot Of Land 19.61 Acres |
| Feature 4                      |
| Including Detached Family Home |
| Feature 5                      |
| Separate Garages               |
| Feature 6                      |
|                                |

# Irlams Farm, Chorley Road, Westhoughton, Bolton, Lancashire.\*\*LARGE PLOT OF LAND 19.61 ACRES\*\*

EPC: C

\*\*\*19.61 Acres + five Bedroom Detached Family Home\*\*\*

Large plot of land for further development STPP.