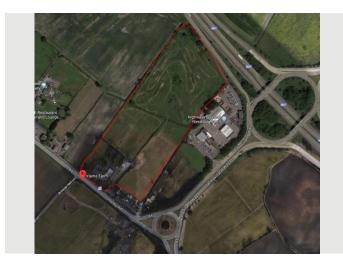

#### **Property Features**

Irlams Farm, Chorley Road, Westhoughton, Bolton, Lancashire, BL5 3NH

| Feature 1                      |
|--------------------------------|
| Development Opportunity        |
| Feature 2                      |
| Close To Junction 5 Of The M61 |
| Feature 3                      |
| Large Plot Of Land 19.61 Acres |
| Feature 4                      |
| Including Detached Family Home |
| Feature 5                      |
| Separate Garages               |
| Feature 6                      |
|                                |

# Irlams Farm, Chorley Road, Westhoughton, Bolton, Lancashire.\*\*LARGE PLOT OF LAND 19.61 ACRES\*\*

EPC: C

\*\*\*19.61 Acres + five Bedroom Detached Family Home\*\*\*

Large plot of land for further development STPP.