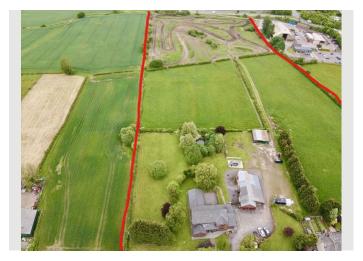

#### **Property Features**

Irlams Farm, Chorley Road, Westhoughton, Bolton, Lancashire, BL5 3NH

| Feature 1                      |
|--------------------------------|
| Development Opportunity        |
| Feature 2                      |
| Close To Junction 5 Of The M61 |
| Feature 3                      |
| Large Plot Of Land 19.61 Acres |
| Feature 4                      |
| Including Detached Family Home |
| Feature 5                      |
| Separate Garages               |
| Feature 6                      |
|                                |

Ideal For Further Investment

# Irlams Farm, Chorley Road, Westhoughton, Bolton, Lancashire.\*\*LARGE PLOT OF LAND 19.61 ACRES\*\*

EPC: C

\*\*\*19.61 Acres + five Bedroom Detached Family Home\*\*\*

Large plot of land for further development STPP.