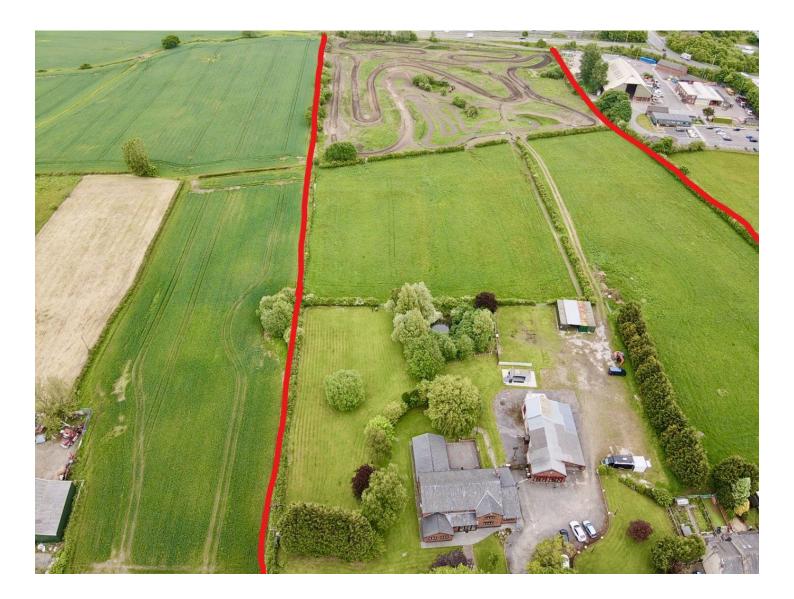

#### **Property Features**

Irlams Farm, Chorley Road, Westhoughton, Bolton, Lancashire, BL5 3NH

| Feature 1                      |
|--------------------------------|
| Development Opportunity        |
| Feature 2                      |
| Close To Junction 5 Of The M61 |
| Feature 3                      |
| Large Plot Of Land 19.61 Acres |
| Feature 4                      |
| Including Detached Family Home |
| Feature 5                      |
| Separate Garages               |
| Feature 6                      |
|                                |

Ideal For Further Investment

# Irlams Farm, Chorley Road, Westhoughton, Bolton, Lancashire.\*\*LARGE PLOT OF LAND 19.61 ACRES\*\*

EPC: C

\*\*\*19.61 Acres + five Bedroom Detached Family Home\*\*\*

Large plot of land for further development STPP.