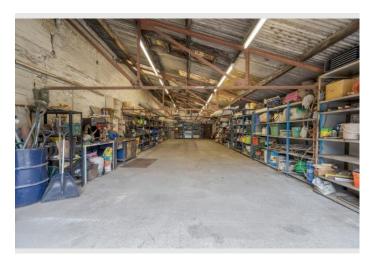

#### **Property Features**

Irlams Farm, Chorley Road, Westhoughton, Bolton, Lancashire, BL5 3NH

| Feature 1                      |
|--------------------------------|
| Development Opportunity        |
| Feature 2                      |
| Close To Junction 5 Of The M61 |
| Feature 3                      |
| Large Plot Of Land 19.61 Acres |
| Feature 4                      |
| Including Detached Family Home |
| Feature 5                      |
| Separate Garages               |
| Feature 6                      |
|                                |

Ideal For Further Investment