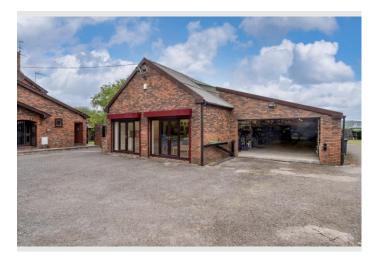

#### **Property Features**

Irlams Farm, Chorley Road, Westhoughton, Bolton, Lancashire, BL5 3NH

| Feature 1                      |
|--------------------------------|
| Development Opportunity        |
| Feature 2                      |
| Close To Junction 5 Of The M61 |
| Feature 3                      |
| Large Plot Of Land 19.61 Acres |
| Feature 4                      |
| Including Detached Family Home |
| Feature 5                      |
| Separate Garages               |
| Feature 6                      |
|                                |

Ideal For Further Investment

#### **Property Description**

Irlams Farm, Chorley Road, Westhoughton, Bolton, Lancashire, BL5 3NH

# Irlams Farm, Chorley Road, Westhoughton, Bolton, Lancashire.\*\*LARGE PLOT OF LAND 19.61 ACRES\*\*

EPC: C

\*\*\*19.61 Acres + five Bedroom Detached Family Home\*\*\*

Large plot of land for further development STPP.