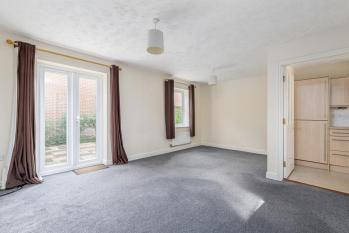

18'3 lounge/diner includes twin windows and garden access

Family bathroom with shower over bath

Gas central heating and double glazing

Allocated parking space to the front of the property

23'3 low maintenance garden with patio, flower beds and shingled areas