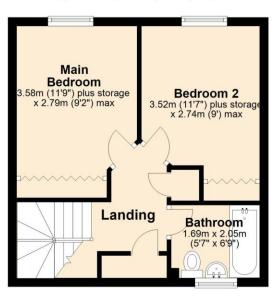

## **First Floor**

Approx. 32.9 sq. metres (353.9 sq. feet)

Total area: approx. 64.8 sq. metres (697.7 sq. feet)

Sarah West Close Norwich | Norfolk | NR2 2TE

£995 pcm

Contemporary end-terraced house in a perfect location for the city centre

2 first floor bedrooms, both featuring storage

Practical kitchen features a double sink