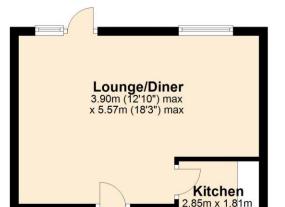

# **Ground Floor**

Approx. 31.9 sq. metres (343.8 sq. feet)

WC

F/B

(9'4" x 5'11")

18'3 lounge/diner includes twin windows and garden access

Family bathroom with shower over bath

Gas central heating and double glazing

Allocated parking space to the front of the property

23'3 low maintenance garden with patio, flower beds and shingled areas