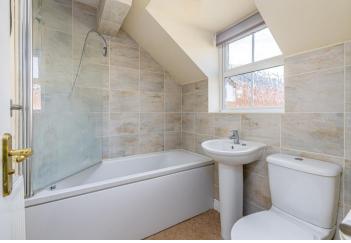

18'3 lounge/diner includes twin windows and garden access

Family bathroom with shower over bath

Gas central heating and double glazing

Allocated parking space to the front of the property

23'3 low maintenance garden with patio, flower beds and shingled areas