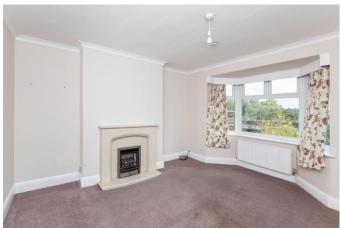

SITTING ROOM 14'3" x 12'6" (4.34m x 3.81m) An attractive reception room having a bay window to the front elevation, a central heating radiator and a modern fireplace with a gas fire inset.

**DINING KITCHEN** 20' max x 11' 8" (6.1m x 3.56m) Fitted range of wall and base units with a built in electric oven and four ring gas hob with an extractor hood over. Central heating radiator and a gas fire to the chimney breast in a stone surround. Windows and door to the side elevation, window to the rear and sliding patio doors to the adjoining conservatory.