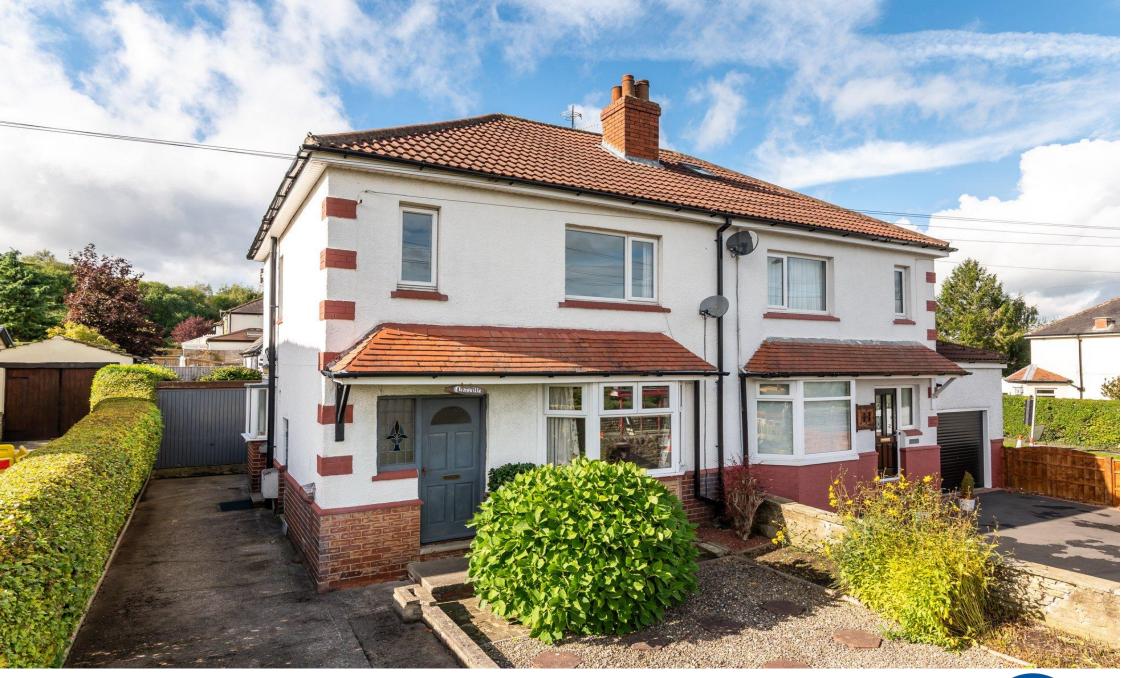

'Cleasville' Bradford Road, Burley In Wharfedale LS29 7QL Asking Price Of £310,000

## **'Cleasville' Bradford Road**

**Burley In Wharfedale LS29 7QL** 

AN ATTRACTIVE MATURE SEMI DETACHED HOUSE WITH NEAT GARDENS, DRIVEWAY AND A GARAGE, OFFERED WITH THE ADVANTAGE OF HAVING NO ONWARD CHAIN.

Situated on eastern fringe of Burley In Wharfedale, close to beautiful open countryside, yet within easy walking distance of the train station, local schools and the village amenities. The property with gas central heating and double glazing commences with an entrance hallway, sitting room with a bay window to the front elevation, a dining kitchen across the rear and a conservatory addition looking out over the rear garden. To the first floor is a landing with a three bedrooms and the house bathroom. Externally there is a neat easy to maintain garden, with a driveway leading past the side and onto the garage. The garden to the rear is privately enclosed and includes a paved patio, neat lawn and a lovely selection of shrubs and plants.