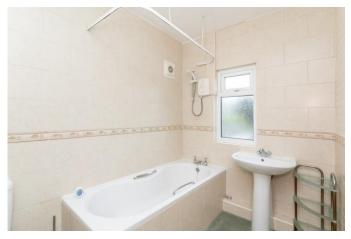

**BATHROOM W.C** complemented by modern fully tiled walls the bathroom includes a panelled bath with a shower over, a wash hand basin and a low level w.c. Central heating radiator and a window to the rear.