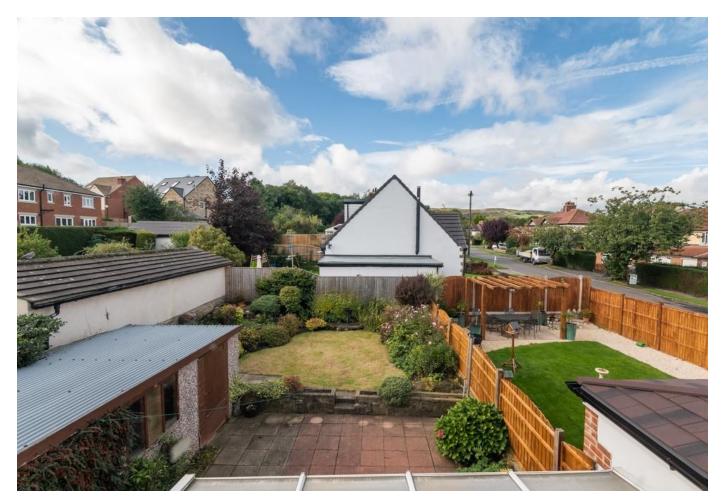

Situated on eastern fringe of Burley In Wharfedale, close to beautiful open countryside, yet within easy walking distance of the train station, local schools and the village amenities. The property with gas central heating and double glazing commences with an entrance hallway, sitting room with a bay window to the front elevation, a dining kitchen across the rear and a conservatory addition looking out over the rear garden. To the first floor is a landing with a three bedrooms and the house bathroom. Externally there is a neat easy to maintain garden, with a driveway leading past the side and onto the garage. The garden to the rear is privately enclosed and includes a paved patio, neat lawn and a lovely selection of shrubs and plants.

**GARDENS, PARKING & DRIVEWAY** To the front is a neat easy to maintain garden. A driveway provides off road parking and extends past the side and onto a garage. The rear garden is enclosed by fencing and includes a paved patio, neat lawn and a lovely selection of shrubs and bushes.