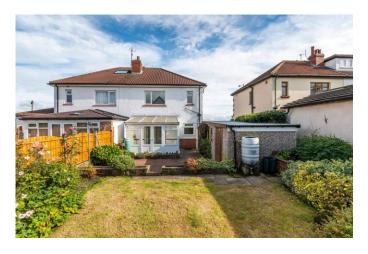

**GARDENS, PARKING & DRIVEWAY** To the front is a neat easy to maintain garden. A driveway provides off road parking and extends past the side and onto a garage. The rear garden is enclosed by fencing and includes a paved patio, neat lawn and a lovely selection of shrubs and bushes.