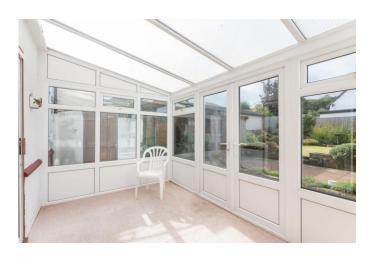

**CONSERVATORY** 11'11" x 7' 7" (3.63m x 2.31m) uPVC windows and French doors to the rear garden.

FIRST FLOOR LANDING Window to the side elevation.

**BEDROOM 1.** 12' 6" x 12' 4" (3.81m x 3.76m) Window to the front with views over the countryside and a central heating radiator.