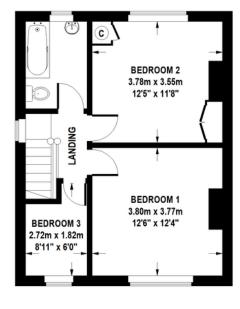

**CONSERVATORY** 11'11" x 7' 7" (3.63m x 2.31m) uPVC windows and French doors to the rear garden.

FIRST FLOOR LANDING Window to the side elevation.

**BEDROOM 1.** 12' 6" x 12' 4" (3.81m x 3.76m) Window to the front with views over the countryside and a central heating radiator.

**BEDROOM 2.** 12'5" x 11'8" (3.78m x 3.56m) Built in wardrobe to one alcove, a central heating radiator and a window to the rear looking over the garden.

**BEDROOM 3.** 8' 11" x 6' (2.72m x 1.83m) Window to the front with views over the countryside and a central heating radiator.