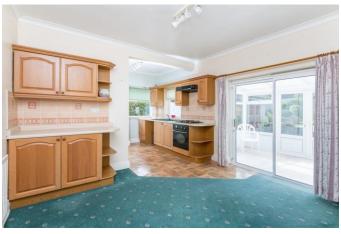

SITTING ROOM 14'3" x 12'6" (4.34m x 3.81m) An attractive reception room having a bay window to the front elevation, a central heating radiator and a modern fireplace with a gas fire inset.

**DINING KITCHEN** 20' max x 11' 8" (6.1m x 3.56m) Fitted range of wall and base units with a built in electric oven and four ring gas hob with an extractor hood over. Central heating radiator and a gas fire to the chimney breast in a stone surround. Windows and door to the side elevation, window to the rear and sliding patio doors to the adjoining conservatory.