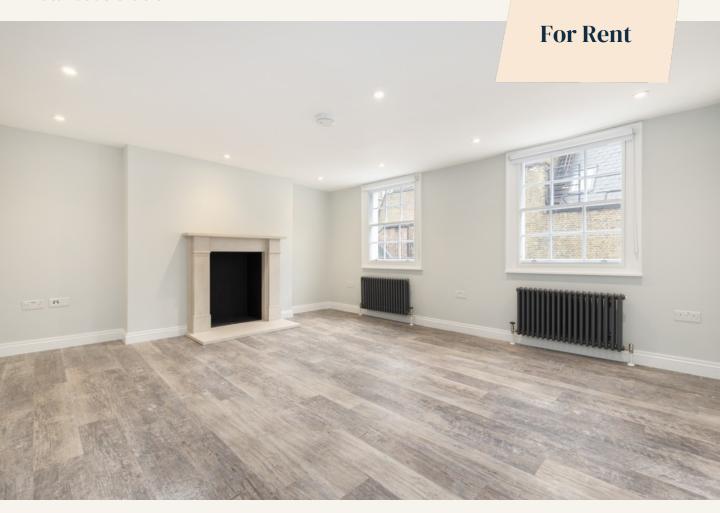

# **People Make Places**

Lisle Street, Chinatown WC2

1 bedrooms | 549 sq ft

This recently refurbished, one bedroom flat in the heart of Chinatown is located on the third floor (walk-up). The spacious apartment has wooden floors throughout and large windows allowing plenty of natural light. There is a modern shower room, large living room with separate kitchen that features a dishwasher and a gas hob.

#### What you need to know

- One bedroom
- One bathroom
- Third floor (walk-up)
- Wooden floors throughout
- Recently refurbished
- Unfurnished
- Available late April
- Separate kitchen
- Short walk to Leicester Square station
- Central Chinatown

#### Overview

This flat is available early from late April, on an unfurnished basis. The landlord offers as standard, a three year lease with a mutual rolling break clause at 6 months.

There is lots of natural light, has double glazing, gas central heating and modern appliances.