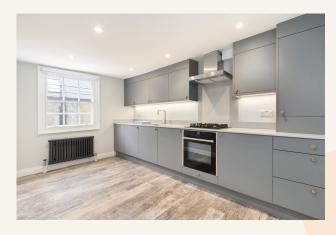

# **People Make Places**

Lisle Street, Chinatown WC2

1 bedrooms | 549 sq ft

This recently refurbished, one bedroom flat in the heart of Chinatown is located on the third floor (walk-up). The spacious apartment has wooden floors throughout and large windows allowing plenty of natural light. There is a modern shower room, large living room with separate kitchen that features a dishwasher and a gas hob.

#### What you need to know

- One bedroom
- One bathroom
- Third floor (walk-up)
- Wooden floors throughout
- Recently refurbished
- Unfurnished
- Available late April
- Separate kitchen
- Short walk to Leicester Square station
- Central Chinatown

#### Overview

This flat is available early from late April, on an unfurnished basis. The landlord offers as standard, a three year lease with a mutual rolling break clause at 6 months.

There is lots of natural light, has double glazing, gas central heating and modern appliances.