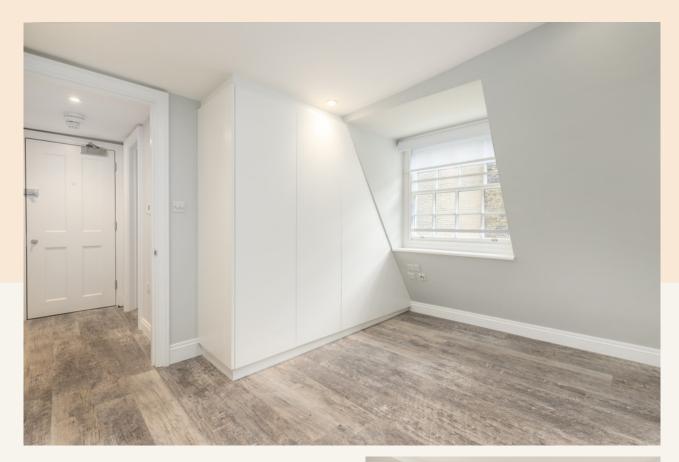

# **People Make Places**

Lisle Street, Chinatown WC2

1 bedrooms | 549 sq ft

This recently refurbished, one bedroom flat in the heart of Chinatown is located on the third floor (walk-up). The spacious apartment has wooden floors throughout and large windows allowing plenty of natural light. There is a modern shower room, large living room with separate kitchen that features a dishwasher and a gas hob.

#### What you need to know

- One bedroom
- One bathroom
- Third floor (walk-up)
- Wooden floors throughout
- Recently refurbished
- Unfurnished
- Available late April
- Separate kitchen
- Short walk to Leicester Square station
- Central Chinatown

#### Overview

This flat is available early from late April, on an unfurnished basis. The landlord offers as standard, a three year lease with a mutual rolling break clause at 6 months.

There is lots of natural light, has double glazing, gas central heating and modern appliances.