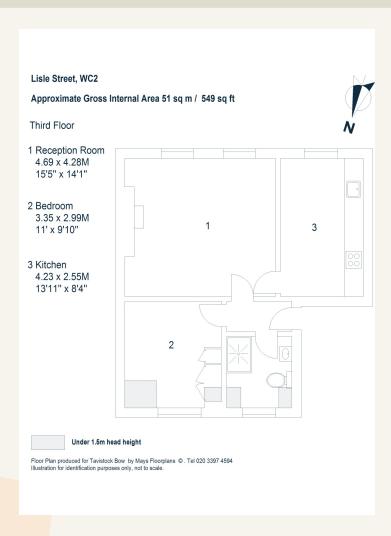

# **People Make Places**

Lisle Street, Chinatown WC2

1 bedrooms | 549 sq ft

This recently refurbished, one bedroom flat in the heart of Chinatown is located on the third floor (walk-up). The spacious apartment has wooden floors throughout and large windows allowing plenty of natural light. There is a modern shower room, large living room with separate kitchen that features a dishwasher and a gas hob.