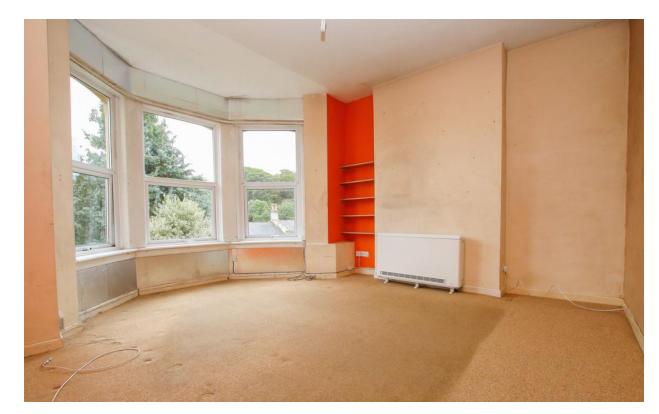

## At a glance:

- Apartment
- One bedroom
- Bay window reception room
- Views over Entry Hill
- Kitchen
- Bathroom
- Property needs modernisation
- No onward chain

A one bedroom apartment in need of modernisation throughout on the Wellsway in Bath. The property offers a bay window looking over Entry Hill.

The reception room has a large bay window with double glazed windows and from here, you can admire the views across entry hill. The double bedroom includes storage cupboards and you also have two large windows where you can continue to enjoy the view.