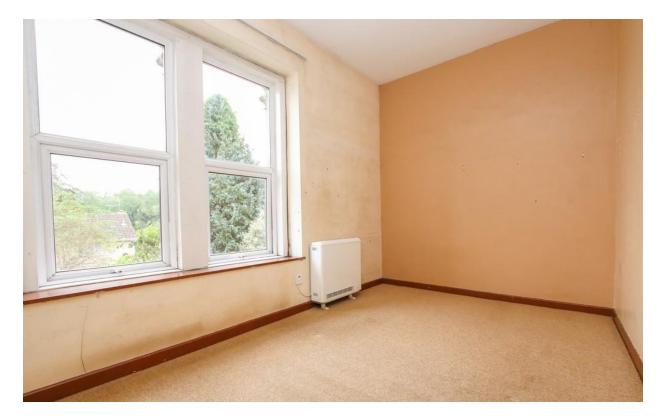

The reception room has a large bay window with double glazed windows and from here, you can admire the views across entry hill. The double bedroom includes storage cupboards and you also have two large windows where you can continue to enjoy the view.