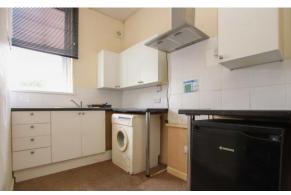

The kitchen is to the front of the property and offers a range of floor and wall cupboards, plumbing for a washing machine, space for cooker with extractor fan over, sink with drainer and a large built in storage cupboard.