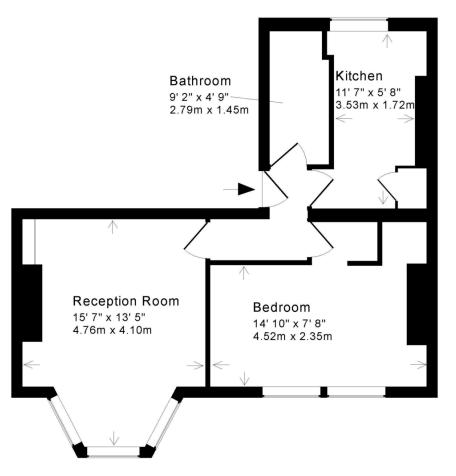

# bathstone

Approx. Gross Internal Floor Area: 485 Sq. Ft. / 45 Sq. M Includes Conservatories and attached Garages

#### For indicative purposes only. Copyright Jemesis Ltd 2021 0614

#### Disclaimer:

Draw ings/Sketches/Floor Plans - For general guidance only and is not to scale. General Disclaimer - Every care has been taken with the preparation of these Sales Particulars but they are for general guidance only and complete accuracy cannot be guaranteed.