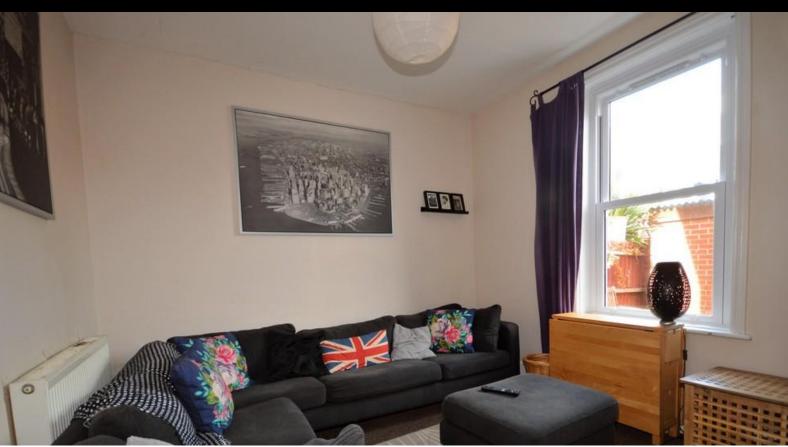

## **Features:**

8 DOUBLE BEDROOMS

**FURNISHED** 

GAS CENTRAL HEATING

DOUBLE GLAZED

PATIO REAR GARDEN

CYCLE SHED

## **Description:**

WINTON: A SPACIOUS 8 DOUBLE BEDROOM detached student house offered FULLY FURNISHED. The property benefits from GAS CENTRAL HEATING, double glazing, MODERN FURNITURE & TWO SHOWER ROOMS. Kitchen has electric oven with a gas hob, two fridge/freezers, DISHWASHER, washing machine & TUMBLE DRYER. Shower rooms with wash hand basins & WCs. Seperate WC. PATIO REAR GARDEN WITH NO MAINTENANCE. Lockable cycle storage unit. Fully Managed 12 MONTHS. Council Tax Band D.