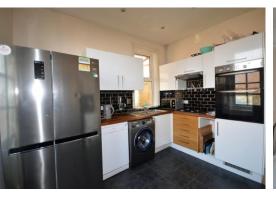

## **Description:**

WINTON: A SPACIOUS 8 DOUBLE BEDROOM detached student house offered FULLY FURNISHED. The property benefits from GAS CENTRAL HEATING, double glazing, MODERN FURNITURE & TWO SHOWER ROOMS. Kitchen has electric oven with a gas hob, two fridge/freezers, DISHWASHER, washing machine & TUMBLE DRYER. Shower rooms with wash hand basins & WCs. Seperate WC. PATIO REAR GARDEN WITH NO MAINTENANCE. Lockable cycle storage unit. Fully Managed 12 MONTHS. Council Tax Band D.