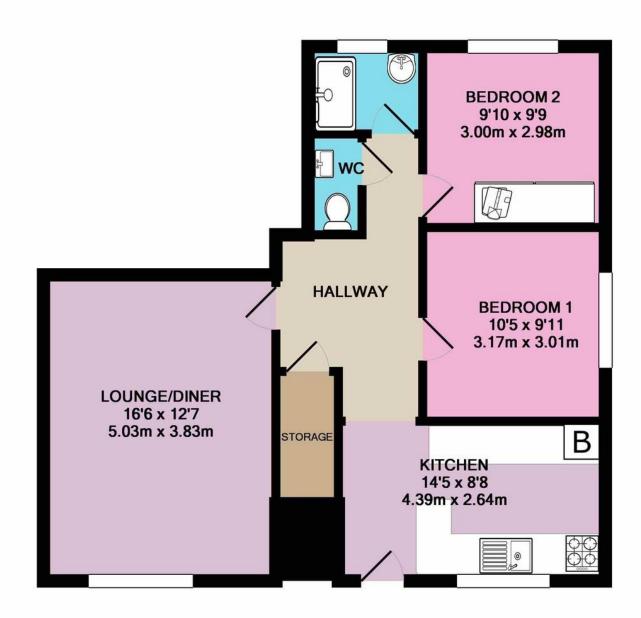

## LOUNGE/DINER 16' 6" x 12' 7" (5.03m x 3.84m)

Spacious lounge/diner area which will comfortably fit your sofa and dining-room table.

## KITCHEN 14' 5" x 8' 8" (4.39m x 2.64m)

Boasting an array of attractive units and free standing cooker.

## BEDROOM 1 10' 5" x 9' 11" (3.18m x 3.02m)

Enough space for a double bed and wardrobe

#### BEDROOM 2 9' 10" x 9' 9" (3m x 2.97m)

Perfectly sized single bed or to be used as a walk in wardrobe.

#### 2-BED GROUND FLOOR FLAT TOTAL APPROX. FLOOR AREA 690 SQ.FT. (64.1 SQ.M.)

Whilst every attempt has been made to ensure the accuracy of the floor plan contained here, measurements of doors, windows, rooms and any other items are approximate and no responsibility is taken for any error, omission, or mis-statement. This plan is for illustrative purposes only and should be used as such by any prospective purchaser. The services, systems and appliances shown have not been tested and no guarantee as to their operability or efficiency can be given Made with Metropix ©2019