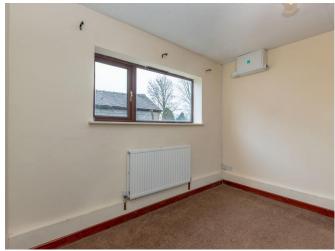

#### BEDROOM 2 9' 10" x 9' 9" (3m x 2.97m)

Perfectly sized single bed or to be used as a walk in wardrobe.