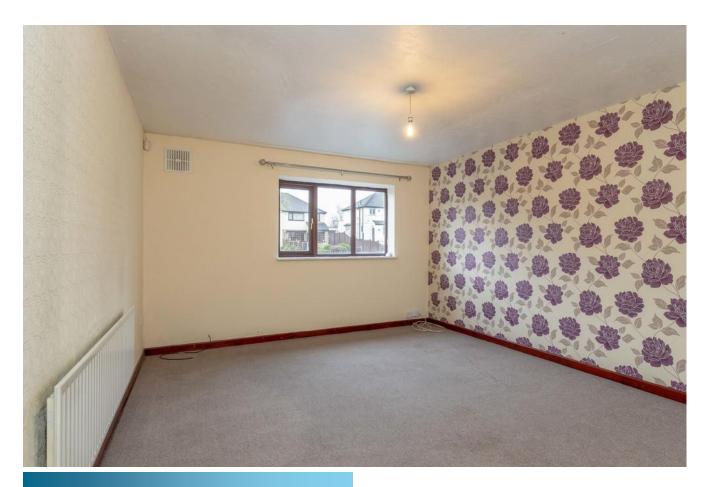

## BEDROOM 1 10' 5" x 9' 11" (3.18m x 3.02m)

Enough space for a double bed and wardrobe