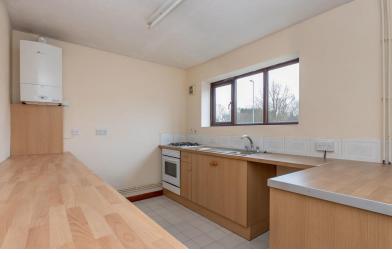

## KITCHEN 14' 5" x 8' 8" (4.39m x 2.64m)

Boasting an array of attractive units and free standing cooker.