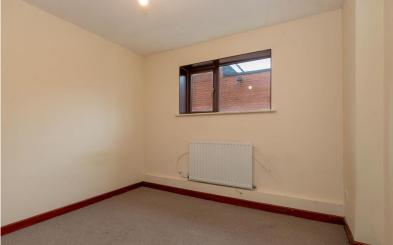

#### BEDROOM 2 9' 10" x 9' 9" (3m x 2.97m)

Perfectly sized single bed or to be used as a walk in wardrobe.