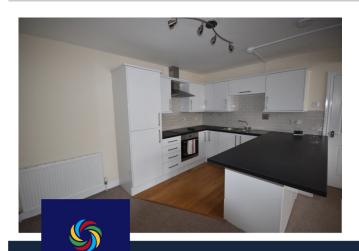

## **Ground Floor**

- ENTRANCE 3' 4" x 5' 2" (1.02m x 1.57m)
- BATHROOM 13' x 6' (3.97m x 1.83m) Max.
- LIVING KITCHEN 19' 4" x 13' 11" (5.89m x 4.24m)
- BEDROOM ONE 17' 4" x 11' 8" (5.30m x 3.58m)
- BEDROOM TWO 17' 4" x 7' 4" (5.30m x 2.25m)