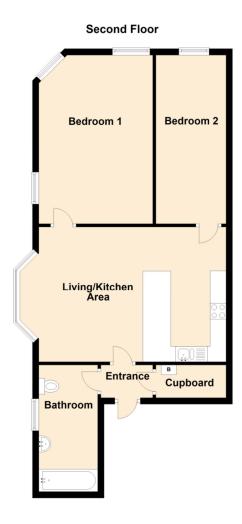

- Second Floor Two Bedroom Apartment
- Modern Living
- Open Plan Living Room/ Kitchen
- Fantastic Investment Opportunity
- LEASEHOLD

£79,950

Dunhill Court, Boothferry Road

Goole | DN14 6AG

**EPC E** 

Floor plans are given for guidance purposes only and should not be taken as an accurate representation of the property

## **Ground Floor**

- ENTRANCE 3' 4" x 5' 2" (1.02m x 1.57m)
- BATHROOM 13' x 6' (3.97m x 1.83m) Max.
- LIVING KITCHEN 19' 4" x 13' 11" (5.89m x 4.24m)
- BEDROOM ONE 17' 4" x 11' 8" (5.30m x 3.58m)
- BEDROOM TWO 17' 4" x 7' 4" (5.30m x 2.25m)