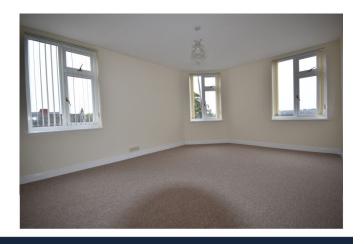

## **Ground Floor**

- ENTRANCE 3' 4" x 5' 2" (1.02m x 1.57m)
- BATHROOM 13' x 6' (3.97m x 1.83m) Max.
- LIVING KITCHEN 19' 4" x 13' 11" (5.89m x 4.24m)
- BEDROOM ONE 17' 4" x 11' 8" (5.30m x 3.58m)
- BEDROOM TWO 17' 4" x 7' 4" (5.30m x 2.25m)