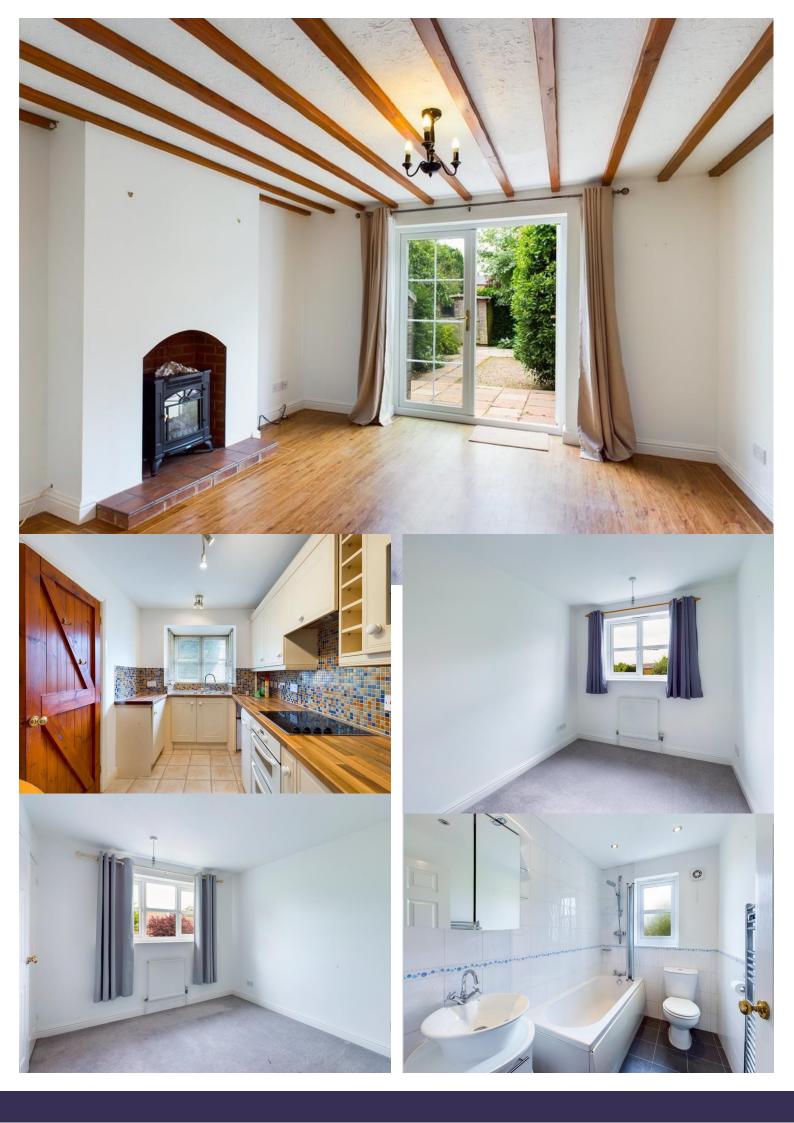

The smart fitted breakfast kitchen is equipped with a range of base and eye level units, wooden block work surfaces over, integrated electric double oven, hob and extractor hood plus space for fridge/freezer.

The lounge has Karndean flooring, chimney breast and French doors opening out to the rear garden.

To the first floor the landing has doors leading off to two bedrooms, decorated in white, and served by a family bathroom with a modern white suite comprising a panelled bath with shower over and shower screen, WC and circular vanity wash hand basin.