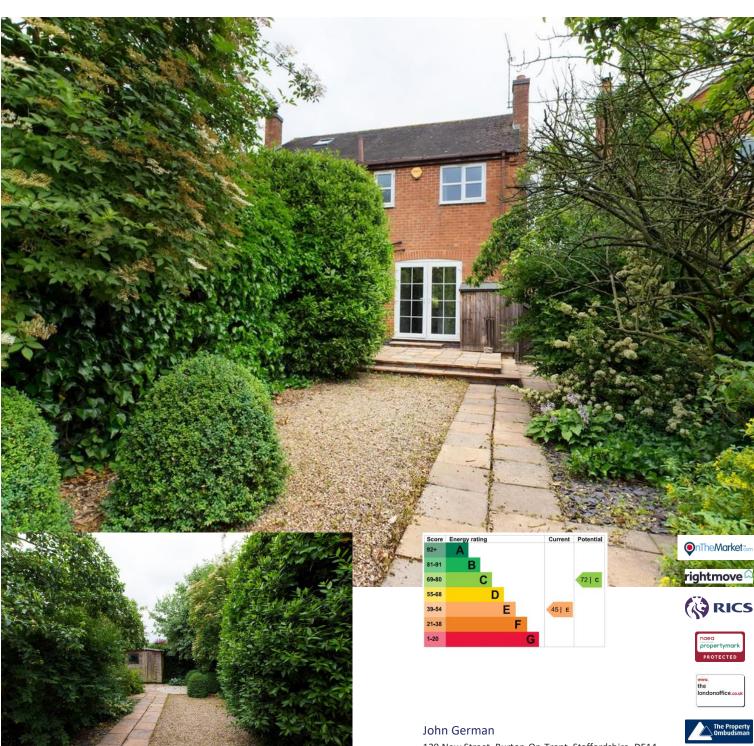

The south facing garden to the rear is generously sized with a paved terrace, gravelled borders and well-established shrubs. There is also a useful garden shed.

The property is being sold with the advantage of no upward chain.