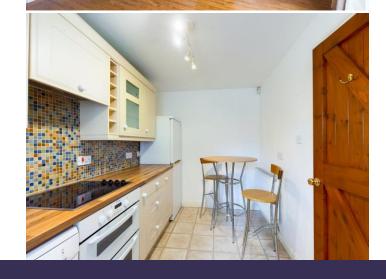

The smart fitted breakfast kitchen is equipped with a range of base and eye level units, wooden block work surfaces over, integrated electric double oven, hob and extractor hood plus space for fridge/freezer.