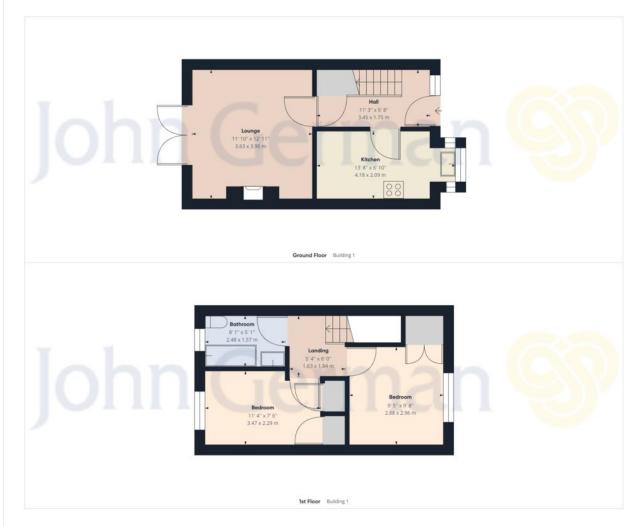

There is shared access to the block paved parking area, with driveway at side with the potential for a carport/garage (subject to planning approval). The front entrance door opens into an entrance hall with staircase off to the first floor and useful understairs storage cupboard, security alarm control pad, Karndean flooring and doors to the lounge and kitchen.

The smart fitted breakfast kitchen is equipped with a range of base and eye level units, wooden block work surfaces over, integrated electric double oven, hob and extractor hood plus space for fridge/freezer.

The lounge has Karndean flooring, chimney breast and French doors opening out to the rear garden.

To the first floor the landing has doors leading off to two bedrooms, decorated in white, and served by a family bathroom with a modern white suite comprising a panelled bath with shower over and shower screen, WC and circular vanity wash hand basin.