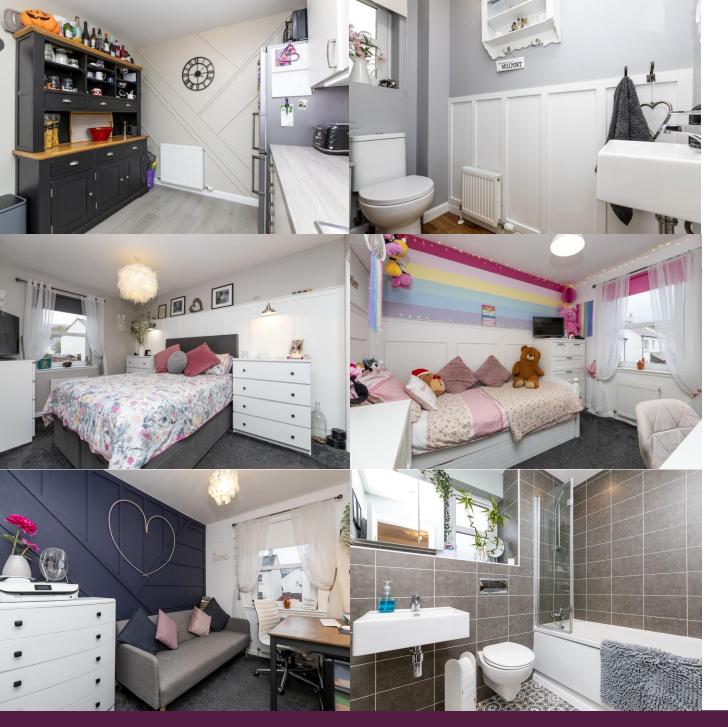

Accommodation is presented over two levels. The ground floor comprises welcoming reception hall and staircase to the upper landing, downstairs W/C , contemporary kitchen with oven, gas hob and extractor hood and a bright and spacious lounge with glazed door to the magificent rear garden. Upstairs, there are two generous double bedrooms, one with in-built wardrobes and a further well-proportioned bedroom. A stylish bathroom with three piece suite, quality sanitary ware and tiling completes the home. The property further benefits from gas central heating, double glazing and generous storage throughout. The current owners have professionally landscaped the rear garden, providing an ideal area for relaxing or entertaining.