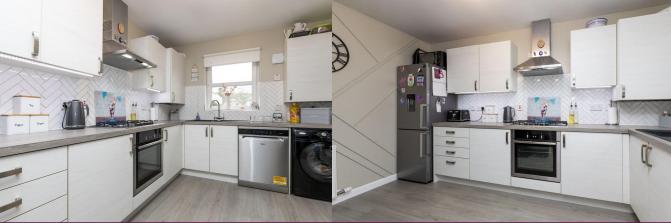

Accommodation is presented over two levels. The ground floor comprises welcoming reception hall and staircase to the upper landing, downstairs W/C , contemporary kitchen with oven, gas hob and extractor hood and a bright and spacious lounge with glazed door to the magificent rear garden. Upstairs, there are two generous double bedrooms, one with in-built wardrobes and a further well-proportioned bedroom. A stylish bathroom with three piece suite, quality sanitary ware and tiling completes the home. The property further benefits from gas central heating, double glazing and generous storage throughout. The current owners have professionally landscaped the rear garden, providing an ideal area for relaxing or entertaining.