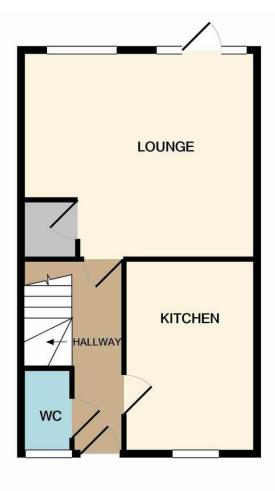

Room Dimensions
Lounge - 5.00m x 3.80m
Kitchen - 3.70m x 2.70m
w/c - 2.00m x 0.90m
Master Bedroom - 3.90m x 2.70m
Bedroom 2 - 3.00m x 2.20m

**GROUND FLOOR** 

1ST FLOOR

Whilst every attempt has been made to ensure the accuracy of the floor plan contained here, measurements