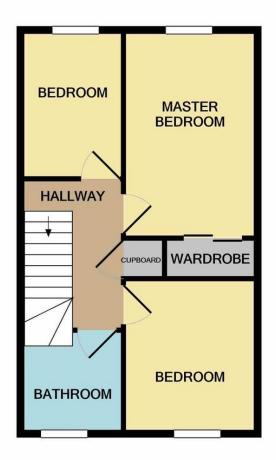

Room Dimensions
Lounge - 5.00m x 3.80m
Kitchen - 3.70m x 2.70m
w/c - 2.00m x 0.90m
Master Bedroom - 3.90m x 2.70m
Bedroom 2 - 3.00m x 2.20m

**GROUND FLOOR** 

1ST FLOOR

Whilst every attempt has been made to ensure the accuracy of the floor plan contained here, measurements