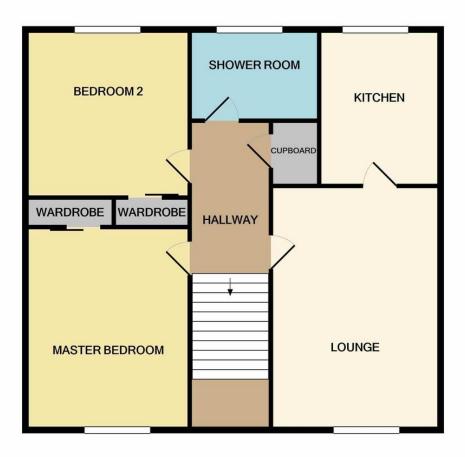

Room Dimensions
Lounge/Dining Room - 4.91m x 3.68m
Kitchen - 2.83m x 2.53m
Master Bedroom - 3.99m x 2.46m
Bedroom 2 - 3.05m x 3.02m
Bathroom - 1.92m x 1.88m

ENTRANCE FLOOR APPROX. FLOOR AREA 30 SQ.FT. (2.8 SQ.M.)

1ST FLOOR APPROX. FLOOR AREA 897 SQ.FT. (83.3 SQ.M.)

## TOTAL APPROX. FLOOR AREA 927 SQ.FT. (86.1 SQ.M.)

Whilst every attempt has been made to ensure the accuracy of the floor plan contained here, measurements of doors, windows, rooms and any other items are approximate and no responsibility is taken for any error,