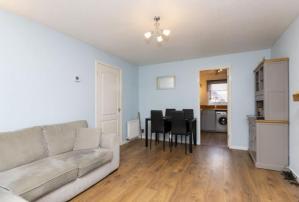

Accommodation is presented over one level, comprising entrance hallway with stairs to the upper level, spacious lounge/dining room, modern fitted kitchen with ample base and wall units, a number of integrated appliances and contrasting worktops. The apartment boasts two double bedrooms both with fitted wardrobe storage and the recently installed shower room. Further benefits include loft space, DG and parking.

Room Dimensions
Lounge/Dining Room - 4.91m x 3.68m
Kitchen - 2.83m x 2.53m
Master Bedroom - 3.99m x 2.46m
Bedroom 2 - 3.05m x 3.02m
Bathroom - 1.92m x 1.88m