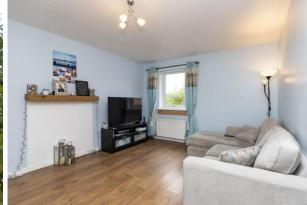

Accommodation is presented over one level, comprising entrance hallway with stairs to the upper level, spacious lounge/dining room, modern fitted kitchen with ample base and wall units, a number of integrated appliances and contrasting worktops. The apartment boasts two double bedrooms both with fitted wardrobe storage and the recently installed shower room. Further benefits include loft space, DG and parking.

Room Dimensions
Lounge/Dining Room - 4.91m x 3.68m
Kitchen - 2.83m x 2.53m
Master Bedroom - 3.99m x 2.46m
Bedroom 2 - 3.05m x 3.02m
Bathroom - 1.92m x 1.88m