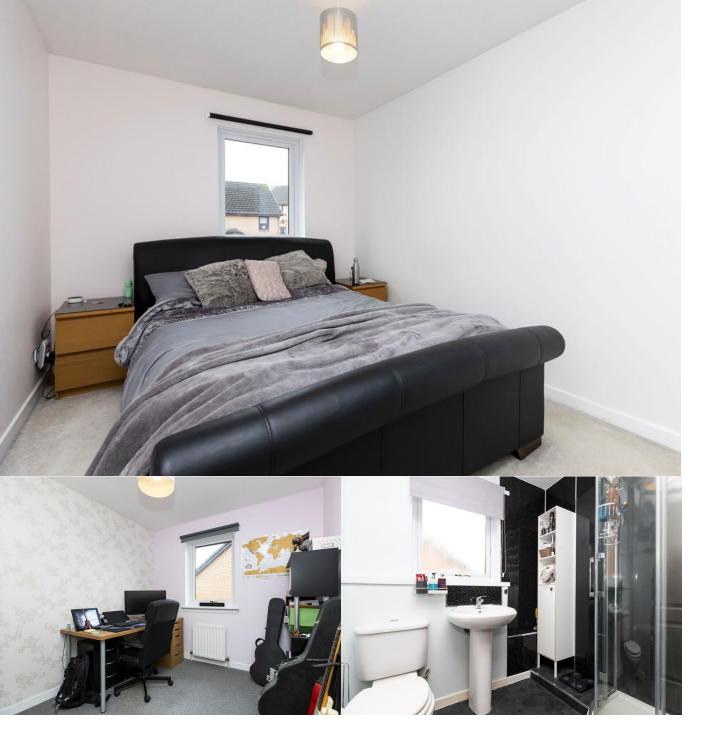

Accommodation is presented over one level, comprising entrance hallway with stairs to the upper level, spacious lounge/dining room, modern fitted kitchen with ample base and wall units, a number of integrated appliances and contrasting worktops. The apartment boasts two double bedrooms both with fitted wardrobe storage and the recently installed shower room. Further benefits include loft space, DG and parking.

Room Dimensions
Lounge/Dining Room - 4.91m x 3.68m
Kitchen - 2.83m x 2.53m
Master Bedroom - 3.99m x 2.46m
Bedroom 2 - 3.05m x 3.02m
Bathroom - 1.92m x 1.88m