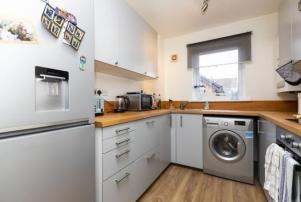

Accommodation is presented over one level, comprising entrance hallway with stairs to the upper level, spacious lounge/dining room, modern fitted kitchen with ample base and wall units, a number of integrated appliances and contrasting worktops. The apartment boasts two double bedrooms both with fitted wardrobe storage and the recently installed shower room. Further benefits include loft space, DG and parking.

Room Dimensions
Lounge/Dining Room - 4.91m x 3.68m
Kitchen - 2.83m x 2.53m
Master Bedroom - 3.99m x 2.46m
Bedroom 2 - 3.05m x 3.02m
Bathroom - 1.92m x 1.88m