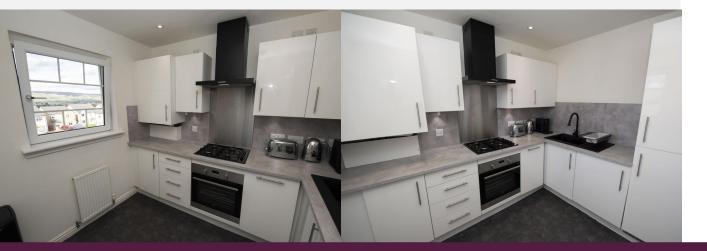

## **FULL DESCRIPTION**

Immaculate, two bedroom second floor apartment within a small block of similar properties, situated in the extremely popular and sought-after Woodilee Village.

This well-appointed and tastefully presented apartment, will undoubtedly have wide appeal, ranging from the first time buyer to those considering down-sizing or an investor looking for a buy-to-let opportunity. With a top floor position, the property boasts a stunning open outlook and benefits from generous loft space. Located within a quiet pocket, early viewing is recommended for full appreciation of the apartment Accommodation comprises: Entrance hall with two built-in storage cupboards and door intercom entry hand set. Spacious lounge/dining room with large window to the front providing spectacular views towards the Campsie Fells. Contemporary kitchen with a number of built in appliances, ample base and wall mounted units and two spacious double bedrooms, both situated to the rear, Completing the apartment is the stylish bathroom with three piece white suite including bath with thermostatic shower over. This attractive apartment is further enhanced by gas central heating, PVC double glazed window frames, allocated residents parking space, communal visitor parking and well maintained communal areas and grounds.