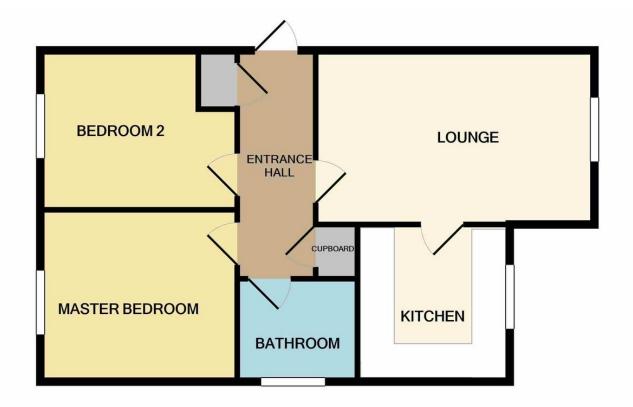

## TOTAL APPROX. FLOOR AREA 575 SQ.FT. (53.4 SQ.M.)

Whilst every attempt has been made to ensure the accuracy of the floor plan contained here, measurements of doors, windows, rooms and any other items are approximate and no responsibility is taken for any error, omission, or mis-statement. This plan is for illustrative purposes only and should be used as such by any prospective purchaser. The services, systems and appliances shown have not been tested and no guarantee as to their operability or efficiency can be given

Made with Metropix ©2021