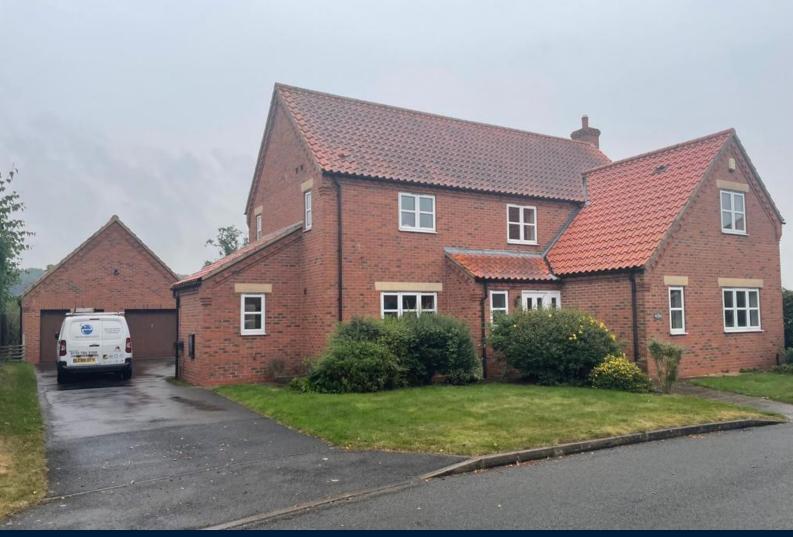

# The Rectory, 6 Simons Close

Donington-on-Bain, Louth, LN11 9TX

## £1,200 pcm

This is a Spacious 5 Bedroomed Detached Family Home in the picturesque village of Donington on Bain, in the East Lindsey district of Lincolnshire. Located approximately 6 miles south-west from Louth and approx. 20 miles North East of Lincoln. Available now, the property briefly comprises of Porch, Entrance Hall, Downstairs WC, Kitchen Breakfast Room, separate Utility Room, Dining Room, Lounge and an additional Reception Room. To the first floor are five Bedrooms, the master with En-Suite and an additional family Bathroom. The property also benefits from a large Garden, Driveway and Double Garage.

#### OUTSIDE

The property sits on an especially large plot with a stunning rear Garden, Driveway and Detached Double Garage.

Heating Type - Oil Central Heating.

## VIEWINGS

By prior appointment through Mundys.

- Five Bedroom Detached House
- Village Location Close to Louth
- Three Reception Rooms
- Detached Double Garage
- Driveway Offering Off Road Parking
- Stunning Gardens & Views
- En-suite & Family Bathroom
- 6 Month Fixed Term Initially
- EPC Energy Rating D
- Council Tax Band F