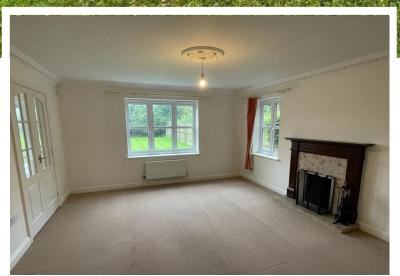

#### ACCOMMODATION

The internal accommodation briefly comprises of Entrance Porch, Downstairs WC, Hallway, Breakfast Kitchen with separate Utility Room, Lounge with feature fireplace and Dining Room with patio doors leading to the Rear Garden. The First Floor Landing leading to Master Bedroom with En-suite shower room. Bedrooms 2 and 3 with wardrobes, Bedrooms 4 and 5 and a Family Bathroom.