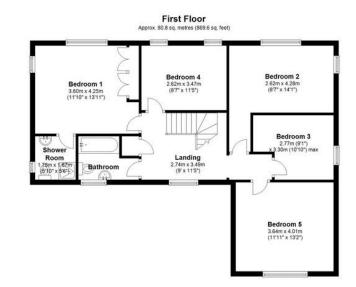

#### ACCOMMODATION

The internal accommodation briefly comprises of Entrance Porch, Downstairs WC, Hallway, Breakfast Kitchen with separate Utility Room, Lounge with feature fireplace and Dining Room with patio doors leading to the Rear Garden. The First Floor Landing leading to Master Bedroom with En-suite shower room. Bedrooms 2 and 3 with wardrobes, Bedrooms 4 and 5 and a Family Bathroom.

This plan is for layout guidance only. Not drawn to scale unless stated. Windows and door openings are approximate. Whilst every care is taken in the preparation of this plan, please check all dimensions, shapes and compass bearings before making any decisions reliant upon them. All interested parties must verify their accuracy independently. Plan produced using PlanUp.