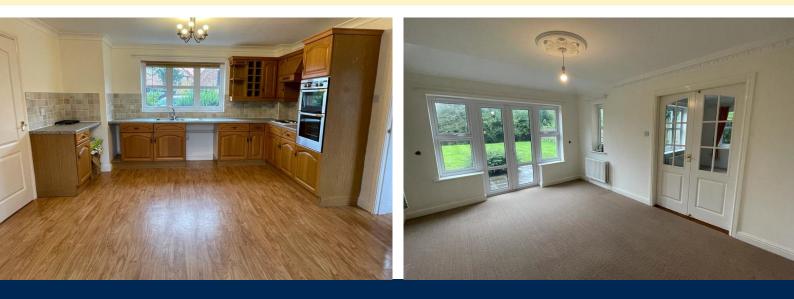

#### ACCOMMODATION

The internal accommodation briefly comprises of Entrance Porch, Downstairs WC, Hallway, Breakfast Kitchen with separate Utility Room, Lounge with feature fireplace and Dining Room with patio doors leading to the Rear Garden. The First Floor Landing leading to Master Bedroom with En-suite shower room. Bedrooms 2 and 3 with wardrobes, Bedrooms 4 and 5 and a Family Bathroom.