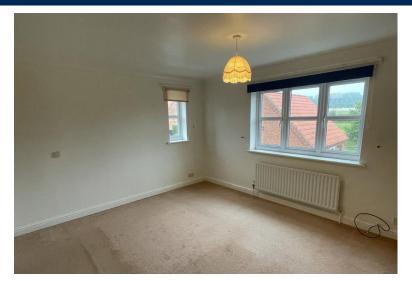

#### ACCOMMODATION

The internal accommodation briefly comprises of Entrance Porch, Downstairs WC, Hallway, Breakfast Kitchen with separate Utility Room, Lounge with feature fireplace and Dining Room with patio doors leading to the Rear Garden. The First Floor Landing leading to Master Bedroom with En-suite shower room. Bedrooms 2 and 3 with wardrobes, Bedrooms 4 and 5 and a Family Bathroom.