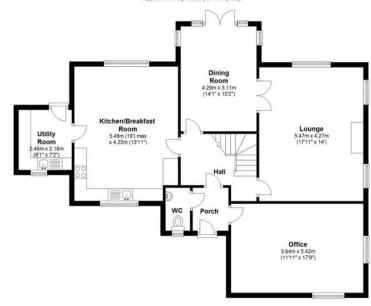

#### ACCOMMODATION

The internal accommodation briefly comprises of Entrance Porch, Downstairs WC, Hallway, Breakfast Kitchen with separate Utility Room, Lounge with feature fireplace and Dining Room with patio doors leading to the Rear Garden. The First Floor Landing leading to Master Bedroom with En-suite shower room. Bedrooms 2 and 3 with wardrobes, Bedrooms 4 and 5 and a Family Bathroom.

This plan is for layout guidance only. Not drawn to scale unless stated. Windows and door openings are approximate. Whilst every care is taken in the preparation of this plan, please check all dimensions, shapes and compass bearings before making any decisions reliant upon them. All interested parties must verify their accuracy independently. Plan produced using PlanUp.