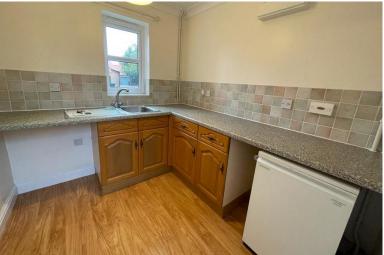

#### ACCOMMODATION

The internal accommodation briefly comprises of Entrance Porch, Downstairs WC, Hallway, Breakfast Kitchen with separate Utility Room, Lounge with feature fireplace and Dining Room with patio doors leading to the Rear Garden. The First Floor Landing leading to Master Bedroom with En-suite shower room. Bedrooms 2 and 3 with wardrobes, Bedrooms 4 and 5 and a Family Bathroom.