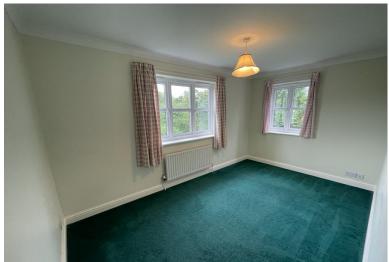

#### ACCOMMODATION

The internal accommodation briefly comprises of Entrance Porch, Downstairs WC, Hallway, Breakfast Kitchen with separate Utility Room, Lounge with feature fireplace and Dining Room with patio doors leading to the Rear Garden. The First Floor Landing leading to Master Bedroom with En-suite shower room. Bedrooms 2 and 3 with wardrobes, Bedrooms 4 and 5 and a Family Bathroom.