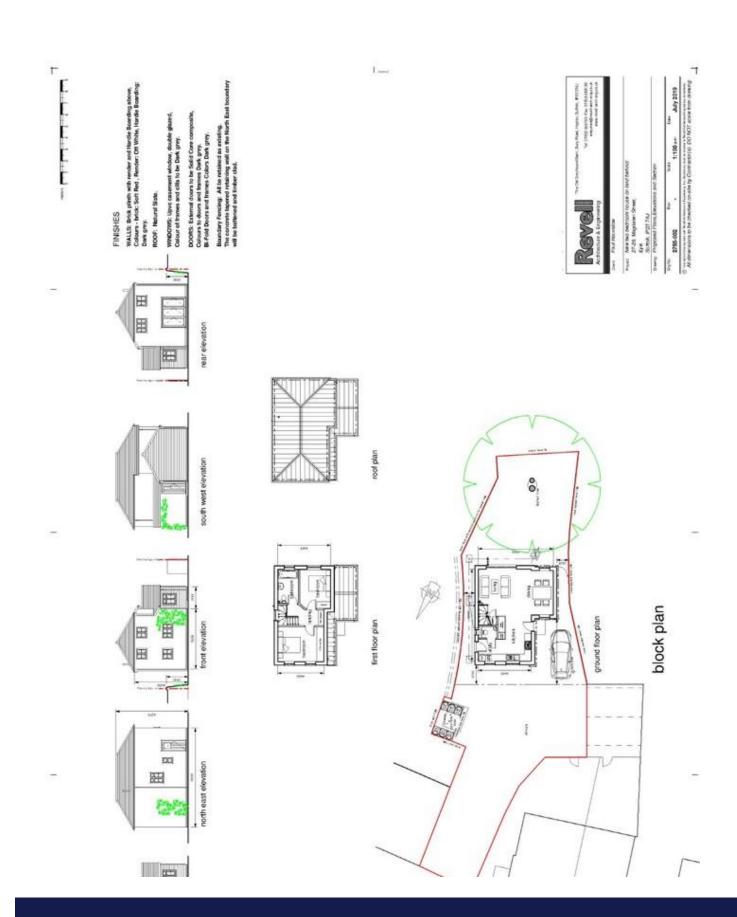

Full planning permission has been granted for the erection of a two bedroom detached dwelling and associated off-road parking and southerly facing rear gardens. In total the plot size measures 178.5 sq metres with the dwelling being of approx. 53.4 sq metres in size and being a two storey dwelling. Planning permission has been granted in accordance with the terms of the application and for more information please visit Mid Suffolk County Council's website searching planning ref: DC/19/03728. Alternatively please contact the selling agent Whittley Parish.