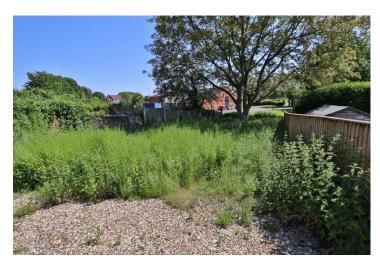

#### **Situation**

The plot is found in a more secluded position set back from Magdalen Street in a private setting enjoying southerly facing rear gardens and with views backing onto the recreational ground. The historic and thriving market town of Eye is situated on the north Suffolk borders within the beautiful countryside surrounding the Waveney Valley. The town offers a good range of day to day amenities and facilities whilst being found eight miles to south of Diss with a more extensive range of amenities and facilities to hand along with the benefit of a mainline railway station with regular/direct services to London Liverpool Street and Norwich.

Full planning permission has been granted for the erection of a two bedroom detached dwelling and associated off-road parking and southerly facing rear gardens. In total the plot size measures 178.5 sq metres with the dwelling being of approx. 53.4 sq metres in size and being a two storey dwelling. Planning permission has been granted in accordance with the terms of the application and for more information please visit Mid Suffolk County Council's website searching planning ref: DC/19/03728. Alternatively please contact the selling agent Whittley Parish.