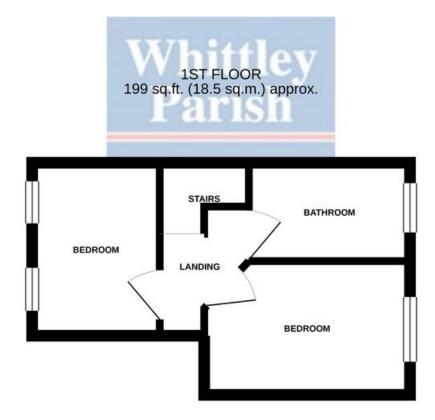

### TOTAL FLOOR AREA: 427 sq.ft. (39.7 sq.m.) approx.

Whilst every attempt has been made to ensure the accuracy of the floorplan contained here, measurements of doors, windows, rooms and any other items are approximate and no responsibility is taken for any error, omission or mis-statement. This plan is for illustrative purposes only and should be used as such by any prospective purchaser. The services, systems and appliances shown have not been tested and no guarantee as to their operability or efficiency can be given.