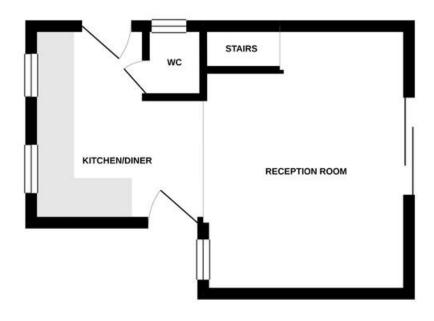

## **GROUND FLOOR** 228 sq.ft. (21.2 sq.m.) approx.

### TOTAL FLOOR AREA: 427 sq.ft. (39.7 sq.m.) approx.

Whilst every attempt has been made to ensure the accuracy of the floorplan contained here, measurements of doors, windows, rooms and any other items are approximate and no responsibility is taken for any error, omission or mis-statement. This plan is for illustrative purposes only and should be used as such by any prospective purchaser. The services, systems and appliances shown have not been tested and no guarantee as to their operability or efficiency can be given.