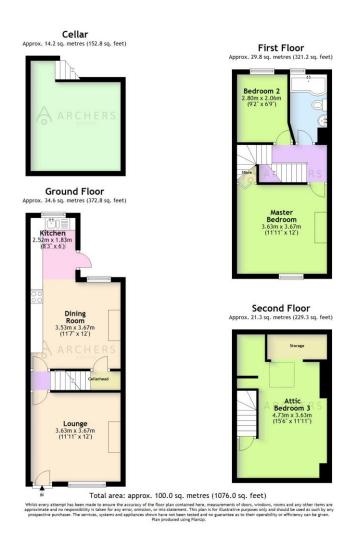

#### **GROUND FLOOR ACCOMMODATION**

#### LOUNGE

Access to the property is gained through a front facing pvc entrance door which leads to the lounge. A bright and spacious room, having a front facing upvc double glazed window, laminate flooring, radiator and a feature log burner with granite hearth.

#### **INNER HALLWAY**

Having laminate flooring, a radiator, doors leading to the lounge and dining room and a staircase rising to the first floor.

#### **DINING ROOM**

A good sized room which has a rear facing upvc double glazed window, radiator, laminate flooring, door leading to the storage cupboard which has a trap door access to the cellar, and continued kitchen units. The room opens to the offshot kitchen area.

#### **OFFSHOT KITCHEN AREA**

A spacious and imposing room, which has a high ceiling with side facing velux window and modern style fitted wall and base units with a laminated work surface incorporating a composite one and a half sink and drainer unit and electric hob with extractor above. There is space for an electric oven, washing machine and dishwasher, housing for the combi boiler, laminate flooring and a side facing pvc entrance door leading to the rear garden.

#### FIRST FLOOR ACCOMMODATION

#### FIRST FLOOR LANDING AREA

A staircase ascends from the inner hallway and leads to the first floor landing area. Having a wooden banister rail, a further staircase rising to the second floor accommodation and doors leading to all rooms on this level.

#### MASTER BEDROOM

A bright and spacious master bedroom which has a front facing upvc double glazed window, radiator, laminate flooring and a useful walk in storage cupboard.

#### **BEDROOM TWO**

A spacious single sized bedroom which has a rear facing upvc double glazed window, radiator and laminate flooring.

#### BATHROOM

Having a modern styled suite comprising of a panelled bath with shower above, pedestal wash basin and low flush wc. With a chrome radiator, partially tiled walls and a rear facing upvc double glazed window.

#### SECOND FLOOR ACCOMMODATION

#### ATTIC BEDROOM THREE

A staircase ascends from the first floor landing area and leads to the attic bedroom, which is a large double sized room having a rear facing velux window, a radiator and eaves storage.