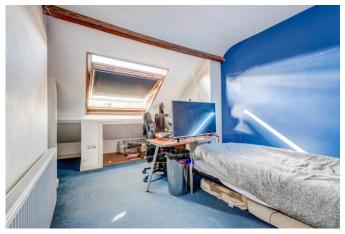

#### ATTIC BEDROOM THREE

A staircase ascends from the first floor landing area and leads to the attic bedroom, which is a large double sized room having a rear facing velux window, a radiator and eaves storage.