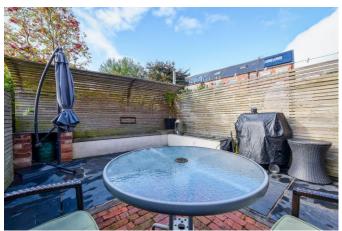

#### OUTSIDE

To the front of the property there is an enclosed patio garden which has a fence surrounding and direct access to the entrance door. A shared passage leads to the rear garden, which has a further enclosed courtyard garden with modern styled fencing and a patio area.