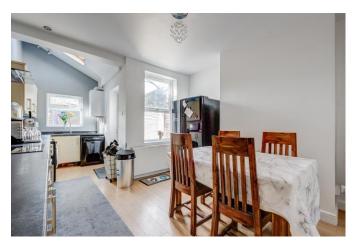

#### **DINING ROOM**

A good sized room which has a rear facing upvc double glazed window, radiator, laminate flooring, door leading to the storage cupboard which has a trap door access to the cellar, and continued kitchen units. The room opens to the offshot kitchen area.

#### **OFFSHOT KITCHEN AREA**

A spacious and imposing room, which has a high ceiling with side facing velux window and modern style fitted wall and base units with a laminated work surface incorporating a composite one and a half sink and drainer unit and electric hob with extractor above. There is space for an electric oven, washing machine and dishwasher, housing for the combi boiler, laminate flooring and a side facing pvc entrance door leading to the rear garden.