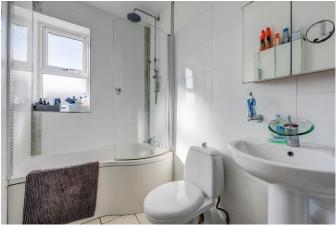

#### BATHROOM

Having a modern styled suite comprising of a panelled bath with shower above, pedestal wash basin and low flush wc. With a chrome radiator, partially tiled walls and a rear facing upvc double glazed window.