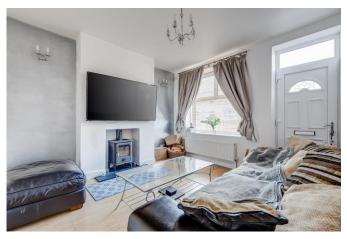

#### LOUNGE

Access to the property is gained through a front facing pvc entrance door which leads to the lounge. A bright and spacious room, having a front facing upvc double glazed window, laminate flooring, radiator and a feature log burner with granite hearth.