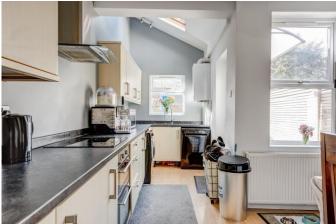

#### **OFFSHOT KITCHEN AREA**

A spacious and imposing room, which has a high ceiling with side facing velux window and modern style fitted wall and base units with a laminated work surface incorporating a composite one and a half sink and drainer unit and electric hob with extractor above. There is space for an electric oven, washing machine and dishwasher, housing for the combi boiler, laminate flooring and a side facing pvc entrance door leading to the rear garden.