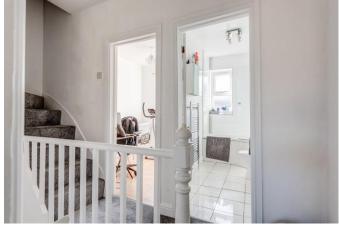

#### FIRST FLOOR LANDING AREA

A staircase ascends from the inner hallway and leads to the first floor landing area. Having a wooden banister rail, a further staircase rising to the second floor accommodation and doors leading to all rooms on this level.