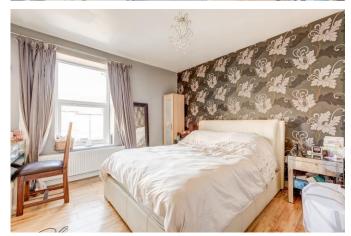

#### MASTER BEDROOM

A bright and spacious master bedroom which has a front facing upvc double glazed window, radiator, laminate flooring and a useful walk in storage cupboard.