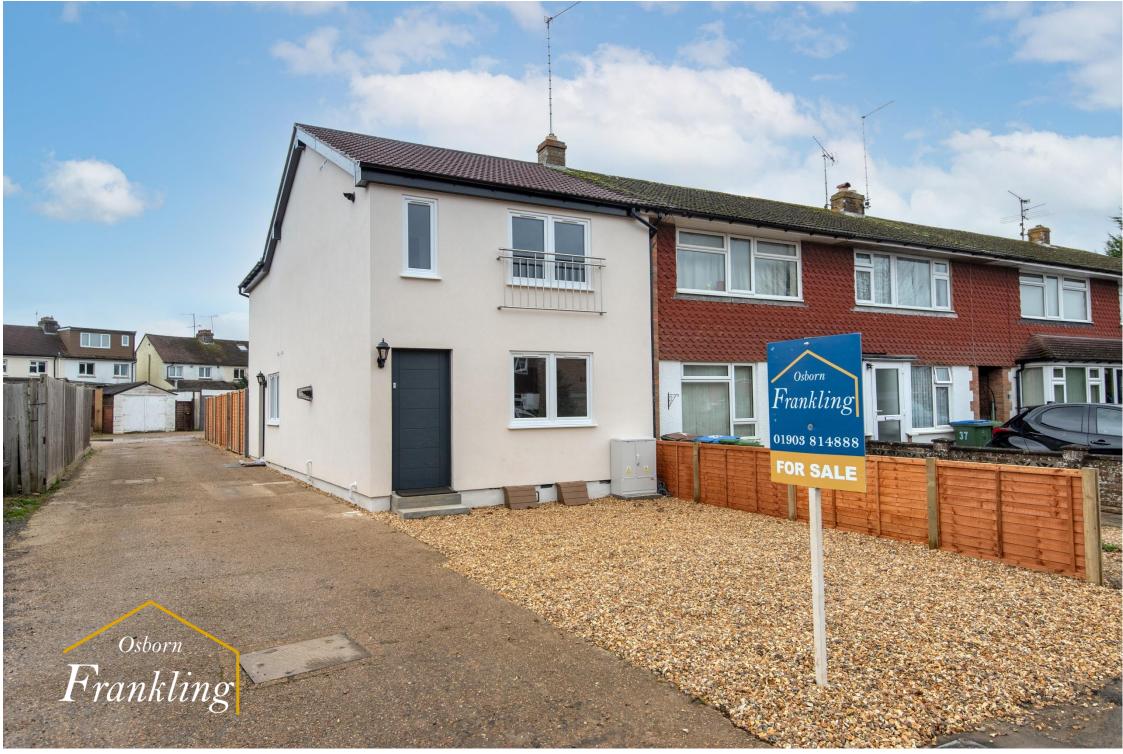

Ground Floor Flat, School Road, Upper Beeding, West Sussex BN44 3HY

Offers In Excess of: £260,000 (Share of Freehold)

- New Two Bedrooms Ground Floor Apartment
- Gas Fired Central Heating
- 10 Year Build-Zone Warranty
- Share of Freehold
- 50/50 Split of Maintenance
- Rear Garden
- Allocated Parking Space

Osborn Frankling are delighted to offer this new two-bedroom ground floor apartment for sale in the sought-after location of Upper Beeding.

The property comes with a 10-year Build-Zone warranty and will be Share of Freehold with 50/50 split on the maintenance of the building.