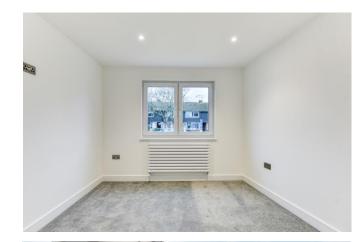

## Door to:

**Bedroom 1:** Double-glazed window to front. Radiator. Over stairs cupboard, with window, housing boiler cupboard.

**Bathroom:** Comprising bath, Dual head shower with rain shower head. Tiled surround. Push-button low-level W.C. Wash hand basin set in a vanity unit, with mirror above. Heated towel rail. Extractor fan.

Bedroom 2: Double-glazed window to rear. Radiator.

Outside

Allocated Parking to Rear.

Rear Garden: Enclosed by timber fencing. Laid to lawn.