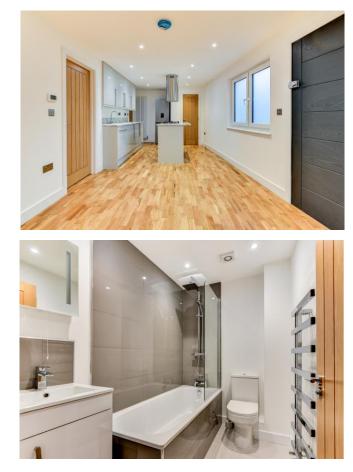

Accommodation Comprises: Front door leading to:

**Open Plan Living Accommodation:** Engineered Oak flooring. Two designer radiators. Double-glazed window to side. Double-glazed French doors leading to rear garden. Understairs storage cupboard housing boiler.

**Kitchen area:** comprises a range of wall and base units, with work surfaces and tiled splash backs. One and a half bowl sink and drainer unit, with mixer taps. Integrated washing machine and dishwasher. Central island, with electric cooker and gas hob, with extractor fan over. Space for fridge/freezer

## Door to:

**Bedroom 1:** Double-glazed window to front. Radiator. Over stairs cupboard, with window, housing boiler cupboard.

**Bathroom:** Comprising bath, Dual head shower with rain shower head. Tiled surround. Push-button low-level W.C. Wash hand basin set in a vanity unit, with mirror above. Heated towel rail. Extractor fan.