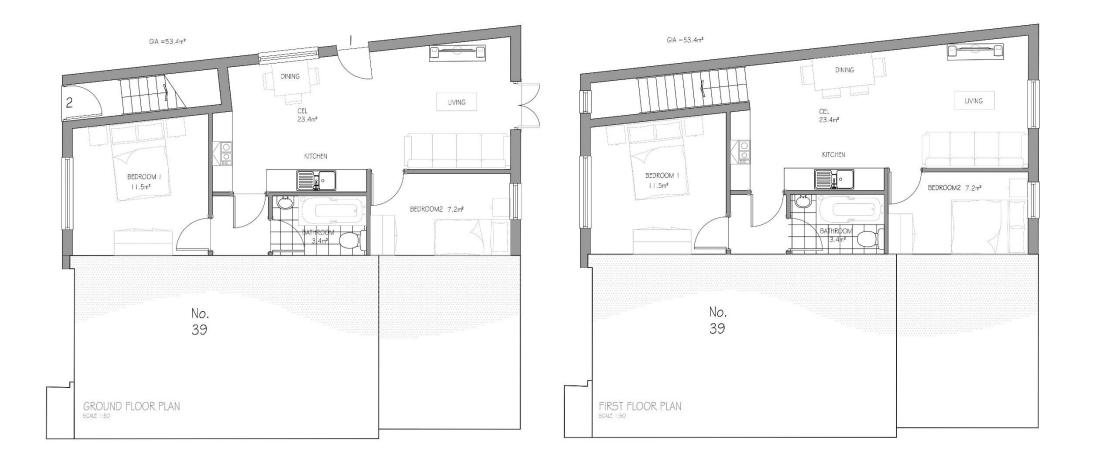

Accommodation Comprises: Front door leading to:

**Open Plan Living Accommodation:** Engineered Oak flooring. Two designer radiators. Double-glazed window to side. Double-glazed French doors leading to rear garden. Understairs storage cupboard housing boiler.

**Kitchen area:** comprises a range of wall and base units, with work surfaces and tiled splash backs. One and a half bowl sink and drainer unit, with mixer taps. Integrated washing machine and dishwasher. Central island, with electric cooker and gas hob, with extractor fan over. Space for fridge/freezer

## Door to:

**Bedroom 1:** Double-glazed window to front. Radiator. Over stairs cupboard, with window, housing boiler cupboard.

**Bathroom:** Comprising bath, Dual head shower with rain shower head. Tiled surround. Push-button low-level W.C. Wash hand basin set in a vanity unit, with mirror above. Heated towel rail. Extractor fan.

Bedroom 2: Double-glazed window to rear. Radiator.

Outside

Allocated Parking to Rear.

Rear Garden: Enclosed by timber fencing. Laid to lawn.