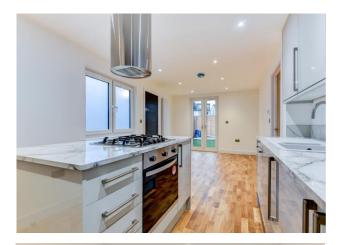

**Kitchen area:** comprises a range of wall and base units, with work surfaces and tiled splash backs. One and a half bowl sink and drainer unit, with mixer taps. Integrated washing machine and dishwasher. Central island, with electric cooker and gas hob, with extractor fan over. Space for fridge/freezer