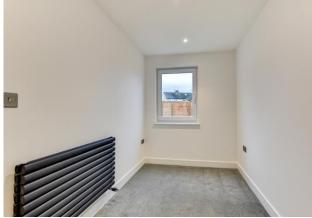

## Door to:

**Bedroom 1:** Double-glazed window to front. Radiator. Over stairs cupboard, with window, housing boiler cupboard.

**Bathroom:** Comprising bath, Dual head shower with rain shower head. Tiled surround. Push-button low-level W.C. Wash hand basin set in a vanity unit, with mirror above. Heated towel rail. Extractor fan.

Bedroom 2: Double-glazed window to rear. Radiator.

Outside

Allocated Parking to Rear.

Rear Garden: Enclosed by timber fencing. Laid to lawn.