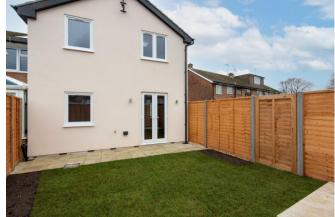

Bedroom 2: Double-glazed window to rear. Radiator.

Outside

Allocated Parking to Rear.

Rear Garden: Enclosed by timber fencing. Laid to lawn.