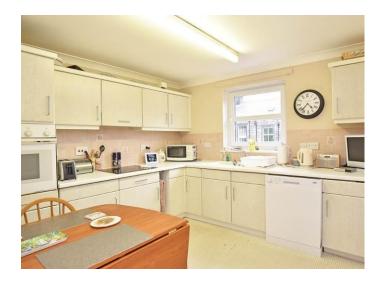

#### Kitchen

With a range of wall and base units with electric hob, integrated oven and fridge and freezer. Space for a dishwasher and window to side.