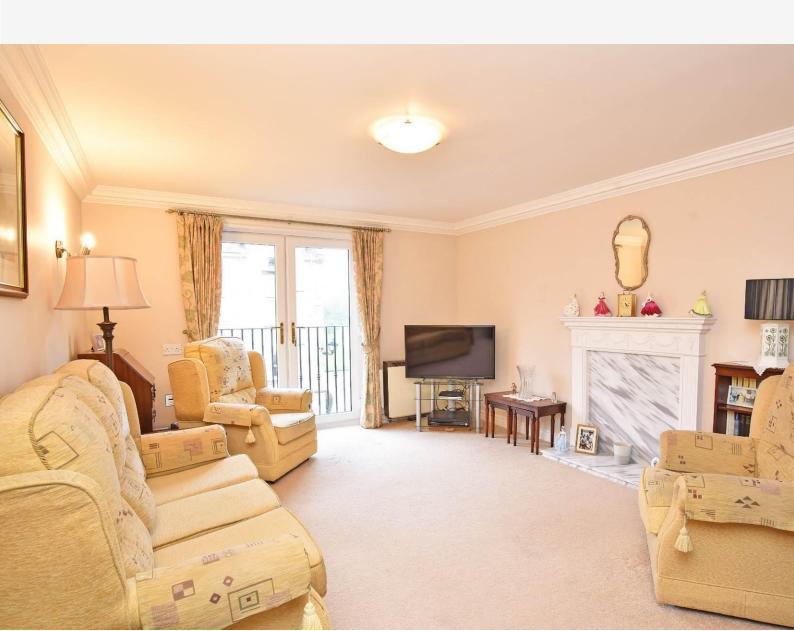

## Sitting Room

A spacious reception room with fireplace and glazed doors that lead to a Juliette balcony.