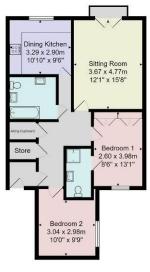

Total Area: 74.8 m² ... 805 ft²

All measurements are approximate and for display purposes only