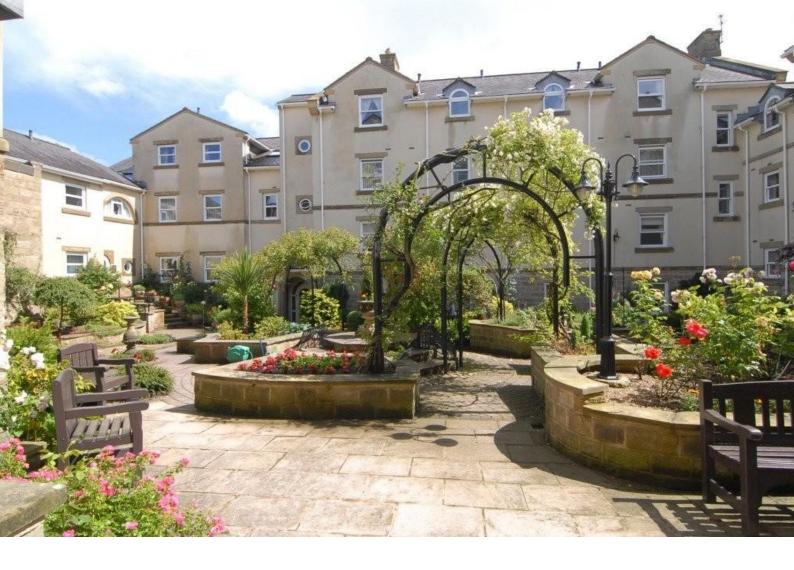

#### **Outside**

Church Square Mansions has the benefit of private, enclosed courtyard gardens for the use of residence and is situated within the heart of the Stray. The property has the advantage of an allocated under croft private parking space.