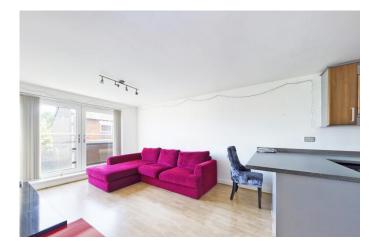

The building features a lift in addition to the communal staircase providing access to the third floor. The apartment features a private hallway with storage cupboard off, and attractive wood effect laminate flooring which, except for the tiled floor washrooms, extends through this apartment. The main reception space to the apartment is an open plan affair with a modern kitchen with a range of fitted units and some integrated appliances, and a breakfast bar peninsula which provides a semi divide between the kitchen and living/dining space. This area enjoys plenty of natural light being assisted by the large French doors with Juliet balcony. There is two bedrooms, the principal room enjoying en-suite shower room facilities. Completing the accommodation itself is a bathroom with a three-piece white suite. The apartment features UPVC double glazing and electric wall heaters.