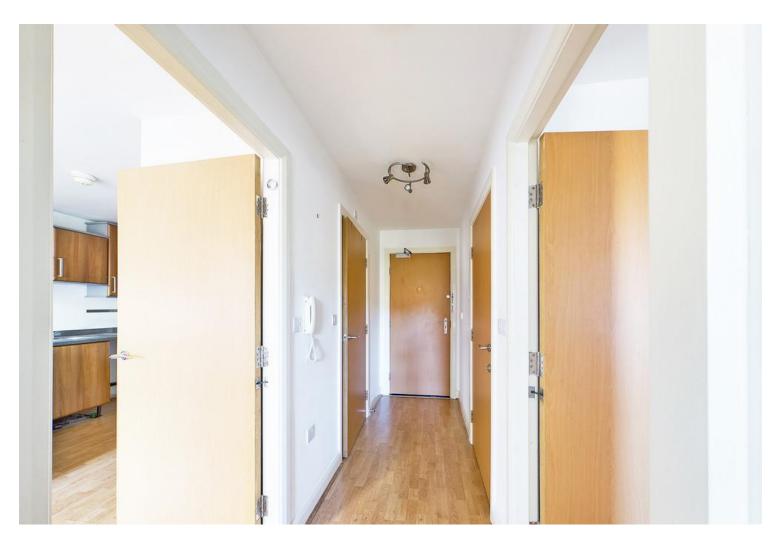

The building features a lift in addition to the communal staircase providing access to the third floor. The apartment features a private hallway with storage cupboard off, and attractive wood effect laminate flooring which, except for the tiled floor washrooms, extends through this apartment. The main reception space to the apartment is an open plan affair with a modern kitchen with a range of fitted units and some integrated appliances, and a breakfast bar peninsula which provides a semi divide between the kitchen and living/dining space. This area enjoys plenty of natural light being assisted by the large French doors with Juliet balcony. There is two bedrooms, the principal room enjoying en-suite shower room facilities. Completing the accommodation itself is a bathroom with a three-piece white suite. The apartment features UPVC double glazing and electric wall heaters.