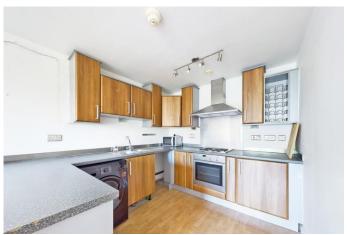

The building features a lift in addition to the communal staircase providing access to the third floor. The apartment features a private hallway with storage cupboard off, and attractive wood effect laminate flooring which, except for the tiled floor washrooms, extends through this apartment. The main reception space to the apartment is an open plan affair with a modern kitchen with a range of fitted units and some integrated appliances, and a breakfast bar peninsula which provides a semi divide between the kitchen and living/dining space. This area enjoys plenty of natural light being assisted by the large French doors with Juliet balcony. There is two bedrooms, the principal room enjoying en-suite shower room facilities. Completing the accommodation itself is a bathroom with a three-piece white suite. The apartment features UPVC double glazing and electric wall heaters.