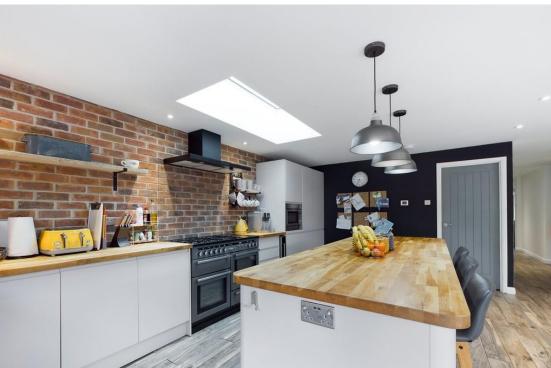

Set on a lovely plot behind a large gated drive which provides plenty of parking and with a lovely open hall providing the perfect entrance with door leading off and views through to the garden.

The cosy lounge has a log burner for Autumn/Winter evenings and a walk-in bay with views to front. The highlight of the ground floor is an outstanding open plan living/kitchen/dining room offering ideal entertaining space with two sets if bi fold doors giving that connection to the outdoor space. Plenty of space for a dining table and a good size island with breakfast bar for busy mornings. Off the kitchen is a useful utility providing extra storage and additional appliance space.