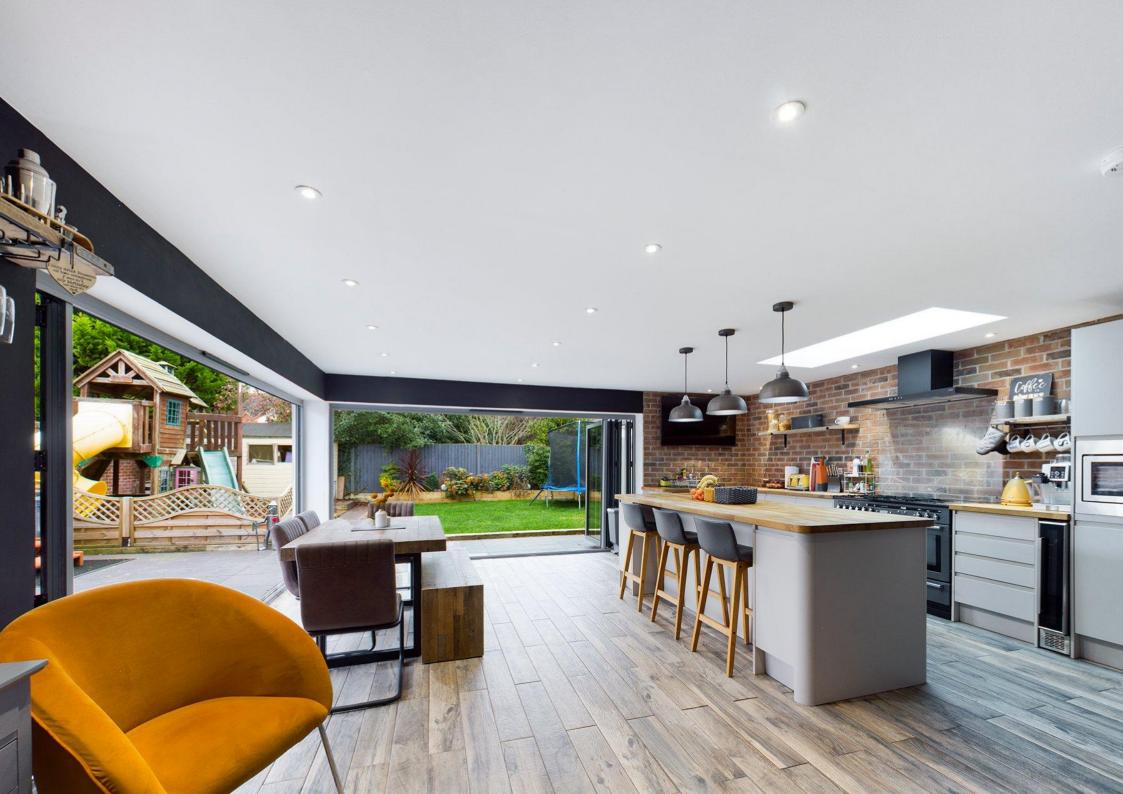

Set on a lovely plot behind a large gated drive which provides plenty of parking and with a lovely open hall providing the perfect entrance with door leading off and views through to the garden.

The cosy lounge has a log burner for Autumn/Winter evenings and a walk-in bay with views to front. The highlight of the ground floor is an outstanding open plan living/kitchen/dining room offering ideal entertaining space with two sets if bi fold doors giving that connection to the outdoor space. Plenty of space for a dining table and a good size island with breakfast bar for busy mornings. Off the kitchen is a useful utility providing extra storage and additional appliance space.