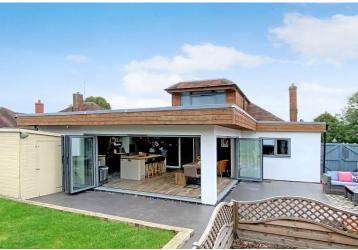

Set on a lovely plot behind a large gated drive which provides plenty of parking and with a lovely open hall providing the perfect entrance with door leading off and views through to the garden.

The cosy lounge has a log burner for Autumn/Winter evenings and a walk-in bay with views to front. The highlight of the ground floor is an outstanding open plan living/kitchen/dining room offering ideal entertaining space with two sets if bi fold doors giving that connection to the outdoor space. Plenty of space for a dining table and a good size island with breakfast bar for busy mornings. Off the kitchen is a useful utility providing extra storage and additional appliance space.

The rear gardens have a paved terrace and lawn together with play area and a gated enclosed hard standing to side.

Barton under Needwood has lots to offer with good schools, plenty of pubs and places to eat, Barton Marina with cinema and with excellent transport links and trains services from The Cathedral City of Lichfield just down the A38.