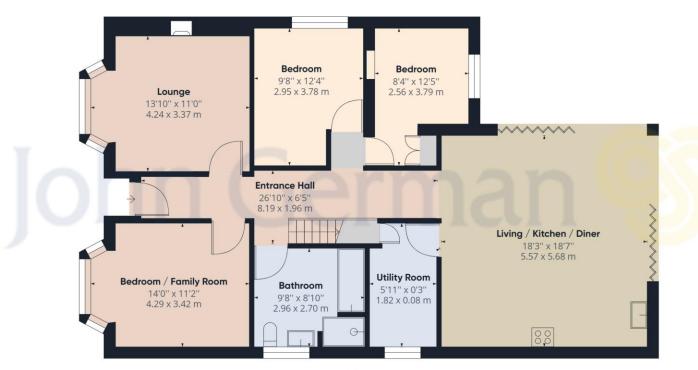

### Approximate total area<sup>(1)</sup>

1387.20 ft<sup>2</sup> 128.87 m<sup>2</sup>

#### Reduced headroom

24.82 ft<sup>2</sup> 2.31 m<sup>2</sup>

(1) Excluding balconies and terraces

Reduced headroom (below 1.5m/4.92ft)

While every attempt has been made to ensure accuracy, all measurements are approximate, not to scale. This floor plan is for illustrative purposes only.