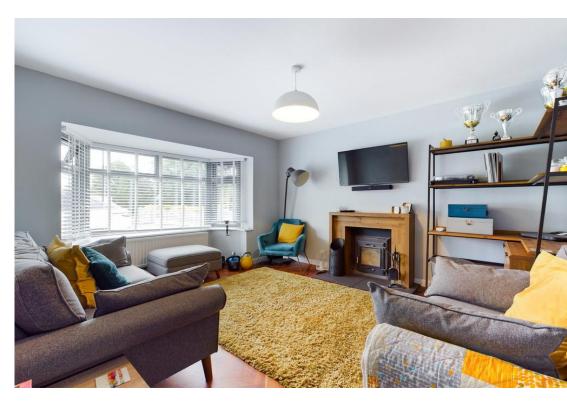

Set on a lovely plot behind a large gated drive which provides plenty of parking and with a lovely open hall providing the perfect entrance with door leading off and views through to the garden.

The cosy lounge has a log burner for Autumn/Winter evenings and a walk-in bay with views to front. The highlight of the ground floor is an outstanding open plan living/kitchen/dining room offering ideal entertaining space with two sets if bi fold doors giving that connection to the outdoor space. Plenty of space for a dining table and a good size island with breakfast bar for busy mornings. Off the kitchen is a useful utility providing extra storage and additional appliance space.