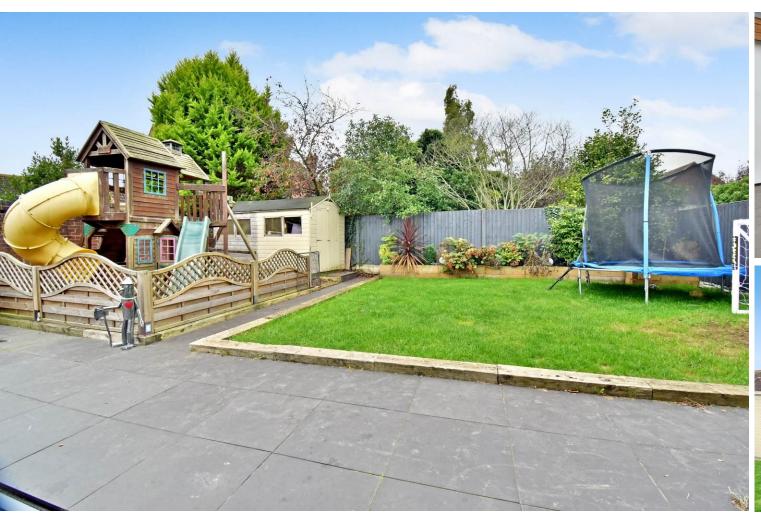

The rear gardens have a paved terrace and lawn together with play area and a gated enclosed hard standing to side.

Barton under Needwood has lots to offer with good schools, plenty of pubs and places to eat, Barton Marina with cinema and with excellent transport links and trains services from The Cathedral City of Lichfield just down the A38.