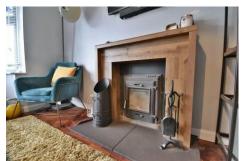

Set on a lovely plot behind a large gated drive which provides plenty of parking and with a lovely open hall providing the perfect entrance with door leading off and views through to the garden.

The cosy lounge has a log burner for Autumn/Winter evenings and a walk-in bay with views to front. The highlight of the ground floor is an outstanding open plan living/kitchen/dining room offering ideal entertaining space with two sets if bi fold doors giving that connection to the outdoor space. Plenty of space for a dining table and a good size island with breakfast bar for busy mornings. Off the kitchen is a useful utility providing extra storage and additional appliance space.