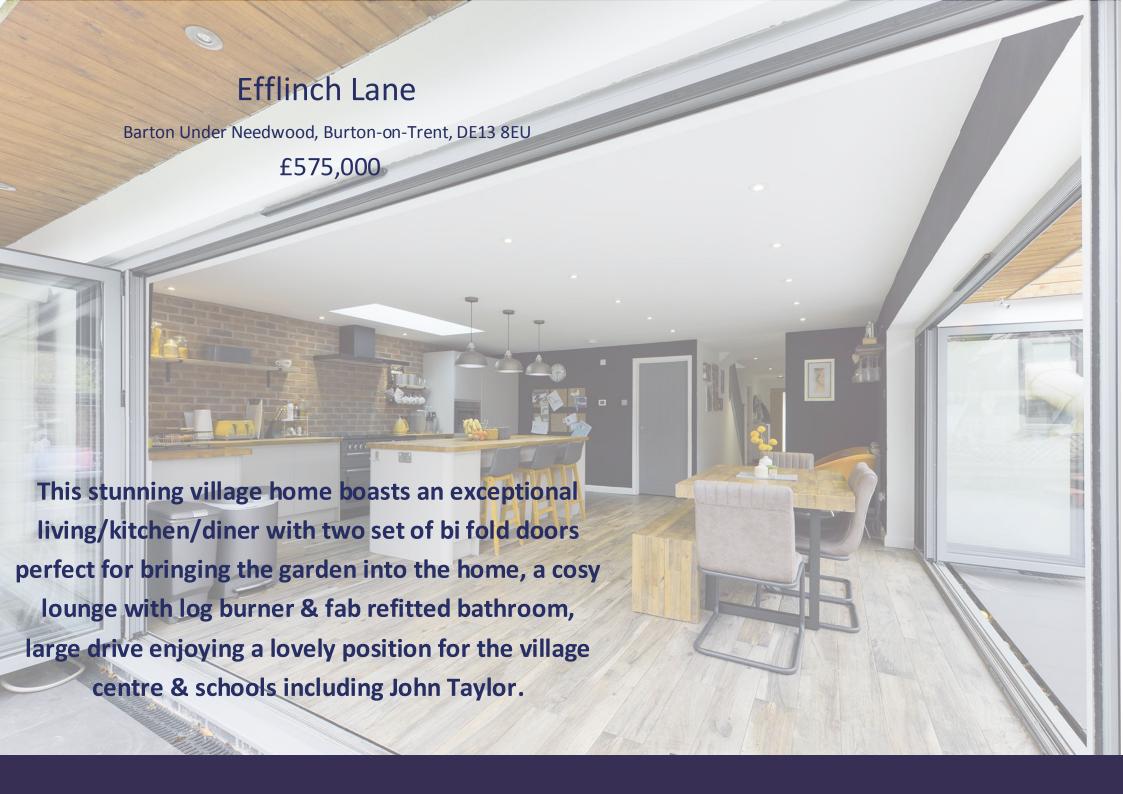

## Efflinch Lane

Barton Under Needwood, Burton-on-Trent, DE13 8EU

Perfectly positioned for all that Barton under Needwood has to offer is this bungalow extended and refitted throughout ideal for modern family life with Thomas Russell Primary and the ever Popular John Taylor Academy School in walking distance.

Set on a lovely plot behind a large gated drive which provides plenty of parking and with a lovely open hall providing the perfect entrance with door leading off and views through to the garden.

The cosy lounge has a log burner for Autumn/Winter evenings and a walk-in bay with views to front. The highlight of the ground floor is an outstanding open plan living/kitchen/dining room offering ideal entertaining space with two sets if bi fold doors giving that connection to the outdoor space. Plenty of space for a dining table and a good size island with breakfast bar for busy mornings. Off the kitchen is a useful utility providing extra storage and additional appliance space.