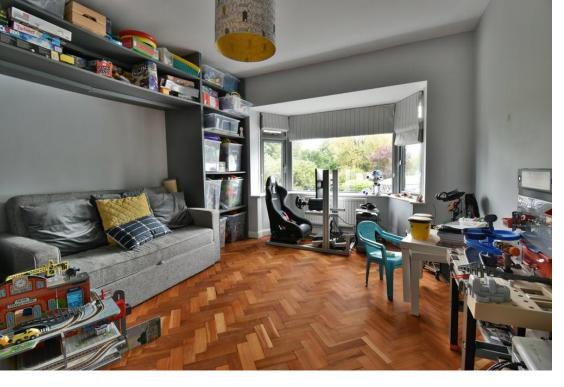

There are three good sized bedrooms on the ground floor, the front bedroom with walk in bay currently used as a family room could also make an ideal home office.

A loft conversion has created a light master bedroom with skylights with an ensuite shower room across the landing.