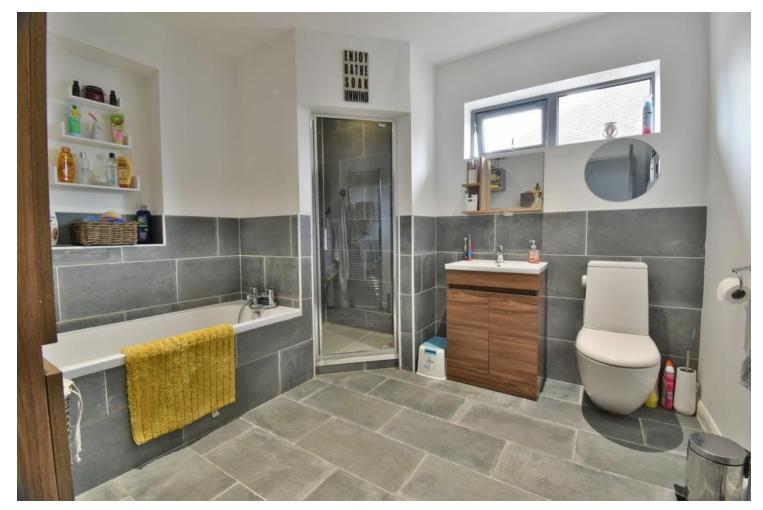

There are three good sized bedrooms on the ground floor, the front bedroom with walk in bay currently used as a family room could also make an ideal home office.

A loft conversion has created a light master bedroom with skylights with an ensuite shower room across the landing.