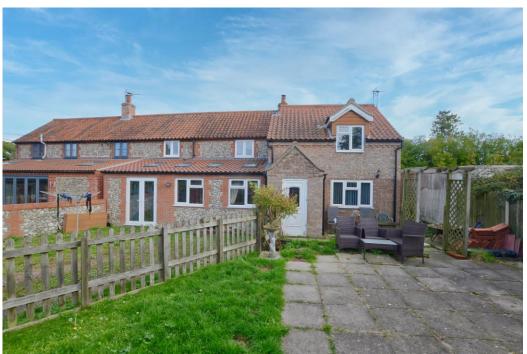

### EXTERNALLY

To the rear of the property and accessed through the sitting room is a private courtyard garden area and further storage. There is side access that leads to the front garden and off-road parking. The external space is very low maintenance, which could make this property an ideal holiday home.