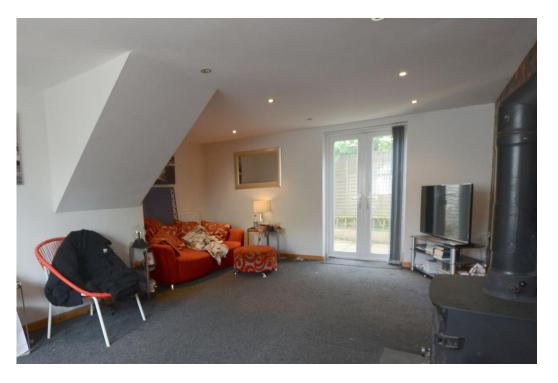

As you enter through the front door, you are greeted with an entrance porch and hall with stairs to the first floor. To the right of this is the extended reception room, which has created a generous sized sitting room with dual aspect windows and French doors. There is also a feature log burning stove which also includes a back boiler to heat the radiators and water within the property.