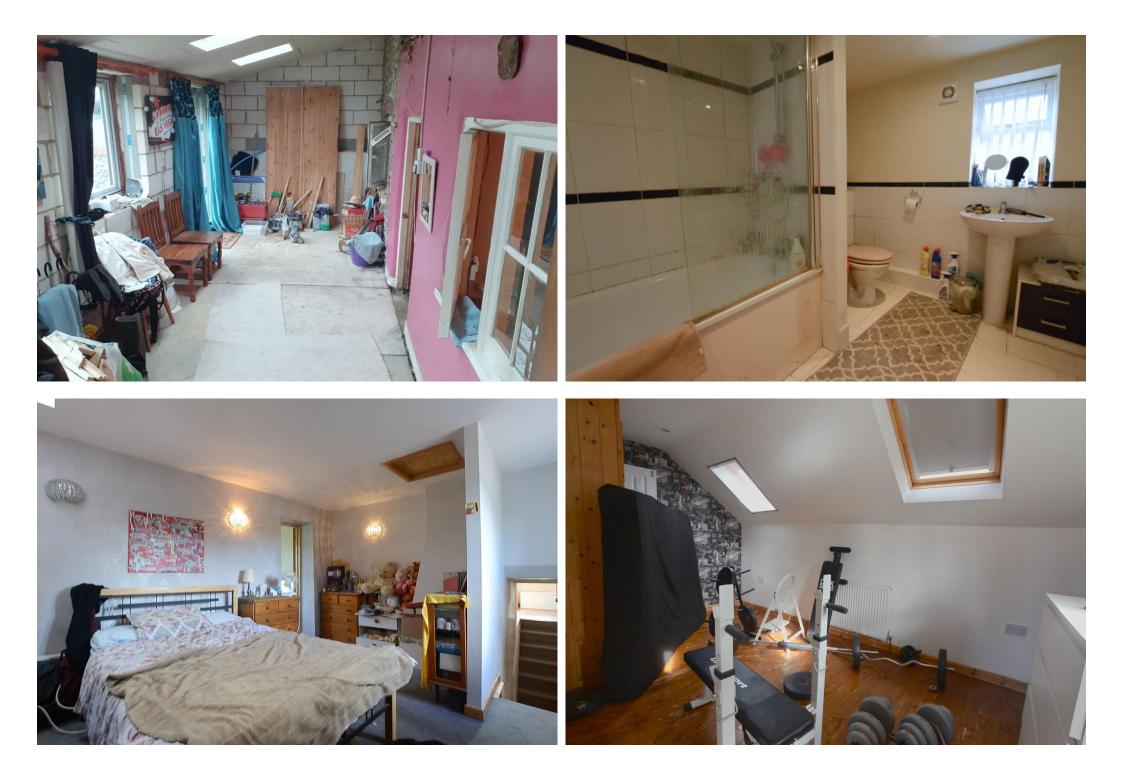

To the left of the entrance hall is an unfinished room which would make a perfect dining/family space and as it is connected to the kitchen, could potentially be openedup to create a stunning kitchen/diner/family room. This room offers a lot of light and has multiple roof windows and further windows and French door to front. You then enter the original sitting room, which is now being used as a further snug and benefits from a further log burner. Beyond this room is a family bathroom which is fitted with a three-piece suite comprising bath, wash hand basin and w.c. The ground floor is completed with the kitchen which offers a range of units with work surfaces over and space for appliances.

Going to the first floor, you have further spacious accommodation with four well proportioned bedrooms and an en-suite shower room to the principal bedroom. Currently bedroom 4 is accessed via bedroom 1, but this could easily be separated by a partition, if desired.