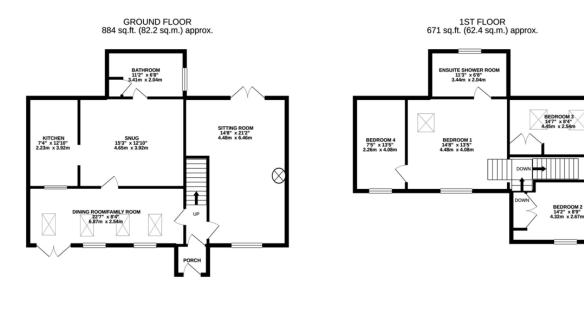

As you enter through the front door, you are greeted with an entrance porch and hall with stairs to the first floor. To the right of this is the extended reception room, which has created a generous sized sitting room with dual aspect windows and French doors. There is also a feature log burning stove which also includes a back boiler to heat the radiators and water within the property.

To the left of the entrance hall is an unfinished room which would make a perfect dining/family space and as it is connected to the kitchen, could potentially be openedup to create a stunning kitchen/diner/family room. This room offers a lot of light and has multiple roof windows and further windows and French door to front. You then enter the original sitting room, which is now being used as a further snug and benefits from a further log burner. Beyond this room is a family bathroom which is fitted with a three-piece suite comprising bath, wash hand basin and w.c. The ground floor is completed with the kitchen which offers a range of units with work surfaces over and space for appliances.

Going to the first floor, you have further spacious accommodation with four well proportioned bedrooms and an en-suite shower room to the principal bedroom. Currently bedroom 4 is accessed via bedroom 1, but this could easily be separated by a partition, if desired.

Arnolds Keys

TOTAL FLOOR AREA: 1555 sq.ft. (144.5 sq.m.) approx. Whits every attempt has been made to ensure the accuracy of the floorgian contained here, measurements of doors, windows, norms and any other lines are a proprosentility is taken for any error, omission or mis-statement. This plan is for illustrative purposes only and should be used as such by any prospective purchase. The service, systems and applicates shown have not been tested and no guarantee as to their operability or efficiency can be given. Made with Metergiot 62021