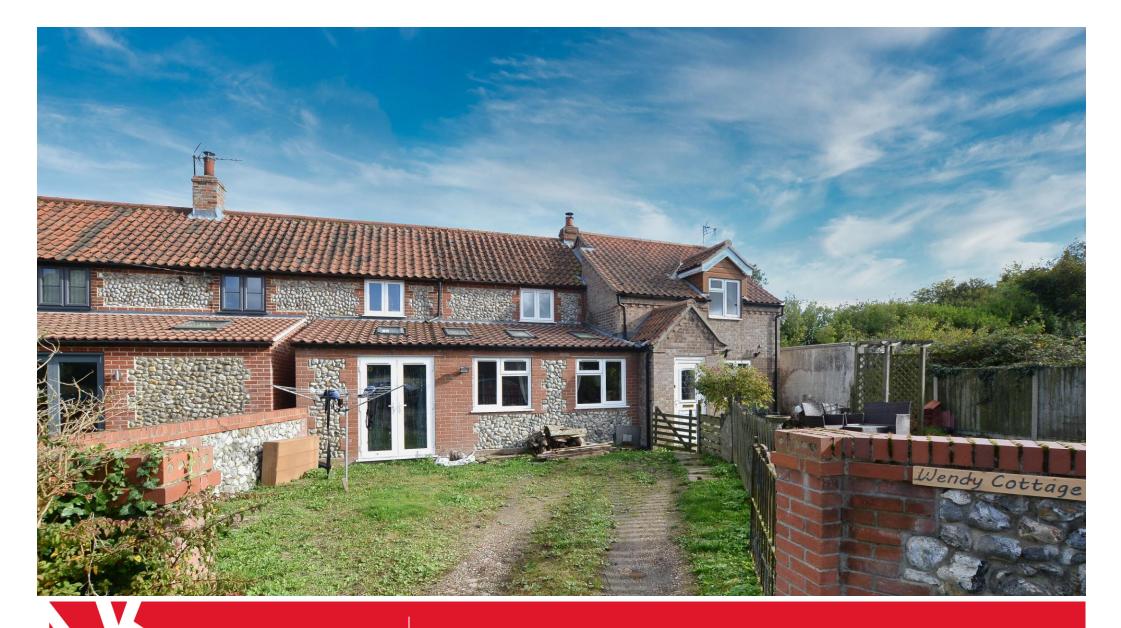

### SPACIOUS FOUR BEDROOM SEMI DETACHED FLINT & BRICK COTTAGE SITUATED IN A QUIET VILLAGE LOCATION

### ACCOMMODATION

The property benefits from an attractive external appearance with the original part of the property completed with flint and the extension a brick finish. Internally the property offers excellent space but does need some refurbishment and completing of some works.

### EXTERNALLY

To the rear of the property and accessed through the sitting room is a private courtyard garden area and further storage. There is side access that leads to the front garden and off-road parking. The external space is very low maintenance, which could make this property an ideal holiday home.