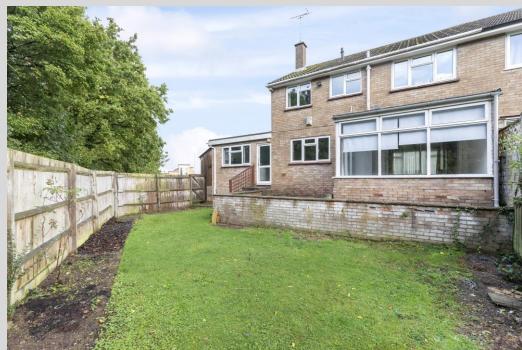

Downstairs comprises of an entrance hall, an open plan living room / diner leading to the conservatory, a kitchen / breakfast room, study and lastly a useful downstairs cloakroom. Upstairs offers three double bedrooms, one single bedroom and a large family bathroom. To the rear is a private garden with lawn and raised patio area, to the front of the home is a lawned garden with off road parking and a garage. The house is also close by to all years of schooling and is also chain free.