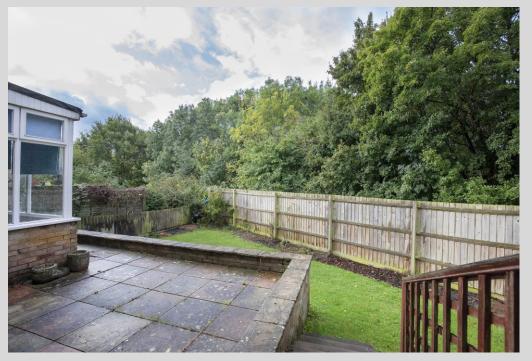

Downstairs comprises of an entrance hall, an open plan living room / diner leading to the conservatory, a kitchen / breakfast room, study and lastly a useful downstairs cloakroom. Upstairs offers three double bedrooms, one single bedroom and a large family bathroom. To the rear is a private garden with lawn and raised patio area, to the front of the home is a lawned garden with off road parking and a garage. The house is also close by to all years of schooling and is also chain free.