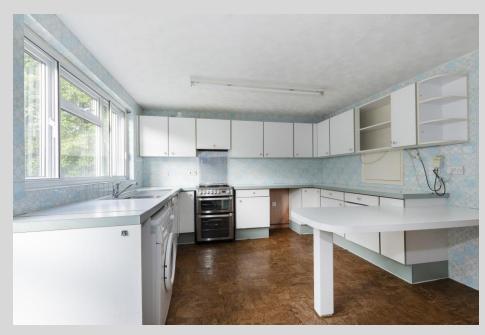

Downstairs comprises of an entrance hall, an open plan living room / diner leading to the conservatory, a kitchen / breakfast room, study and lastly a useful downstairs cloakroom. Upstairs offers three double bedrooms, one single bedroom and a large family bathroom. To the rear is a private garden with lawn and raised patio area, to the front of the home is a lawned garden with off road parking and a garage. The house is also close by to all years of schooling and is also chain free.