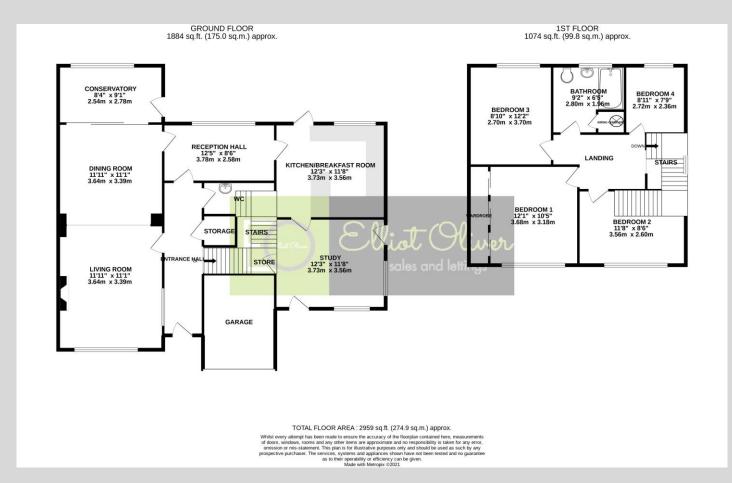

Downstairs comprises of an entrance hall, an open plan living room / diner leading to the conservatory, a kitchen / breakfast room, study and lastly a useful downstairs cloakroom. Upstairs offers three double bedrooms, one single bedroom and a large family bathroom. To the rear is a private garden with lawn and raised patio area, to the front of the home is a lawned garden with off road parking and a garage. The house is also close by to all years of schooling and is also chain free.