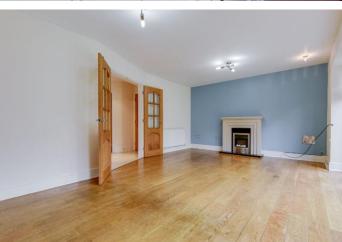

X Lounge/Diner

X Breakfast Kitchen

X Ensuite Shower Room & Family Bathroom

X Off Road Parking

## ITEMS INCLUDED IN THE SALE

Integrated oven, integrated hob, extractor, dishwasher, and all carpets and blinds.

CANOPY PORCH

**ENTRANCE HALL** 

LOUNGE/DINER

18' 5" x 12' 8" (5.62m x 3.88m)

**BREAKFAST KITCHEN** 