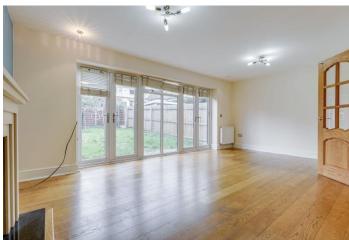

X Lounge/Diner

X Breakfast Kitchen

X Ensuite Shower Room & Family Bathroom

X Off Road Parking

## ITEMS INCLUDED IN THE SALE

Integrated oven, integrated hob, extractor, dishwasher, and all carpets and blinds.

CANOPY PORCH

**ENTRANCE HALL** 

LOUNGE/DINER

18' 5" x 12' 8" (5.62m x 3.88m)

**BREAKFAST KITCHEN** 