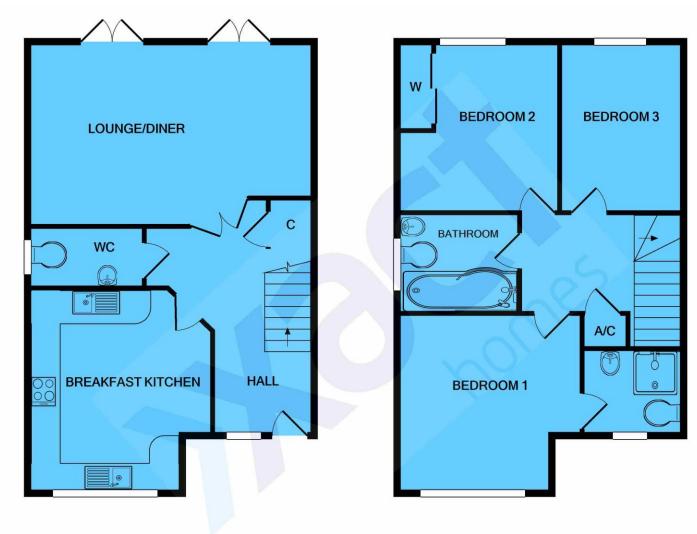

## ITEMS INCLUDED IN THE SALE

Integrated oven, integrated hob, extractor, dishwasher, and all carpets and blinds.

CANOPY PORCH

**ENTRANCE HALL** 

LOUNGE/DINER

18' 5" x 12' 8" (5.62m x 3.88m)

**BREAKFAST KITCHEN** 

13' 5" x 11' 2" (max) (4.11m x 3.42m)

WC

## **FIRST FLOOR**

**BEDROOM ONE** 

13' 1" x 11' 3" (max) (4.00m x 3.45m)

**ENSUITE** 

**BEDROOM TWO** 

10' 9" x 10' 4" (3.29m x 3.17m)

**BEDROOM THREE** 

10' 10" x 7' 7" (3.31m x 2.33m)

**BATHROOM** 

**OUTSIDE THE PROPERTY** 

**OFF ROAD PARKING** 

**EAST FACING REAR GARDEN** 

GROUND FLOOR 1ST FLOOR

Whilst every attempt has been made to ensure the accuracy of the floor plan contained here, measurements of doors, windows, rooms and any other items are approximate and no responsibility is taken for any error, omission, or mis-statement. This plan is for illustrative purposes only and should be used as such by any prospective purchaser. The services, systems and appliances shown have not been tested and no guarantee as to their operability or efficiency can be given