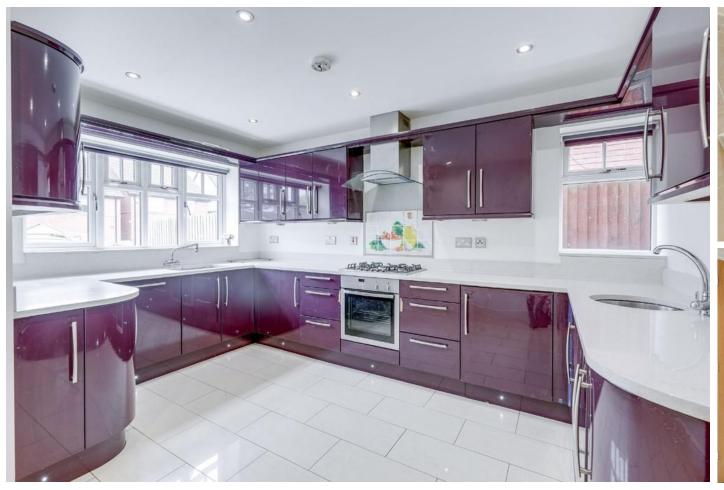

## ITEMS INCLUDED IN THE SALE

Integrated oven, integrated hob, extractor, dishwasher, and all carpets and blinds.

CANOPY PORCH

**ENTRANCE HALL** 

LOUNGE/DINER

18' 5" x 12' 8" (5.62m x 3.88m)

**BREAKFAST KITCHEN** 

13' 5" x 11' 2" (max) (4.11m x 3.42m)

WC