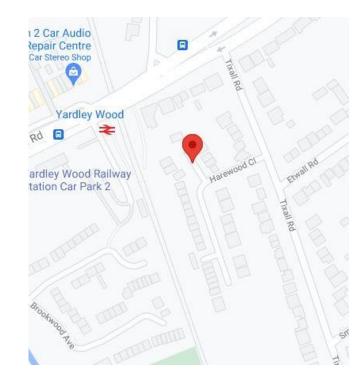

## PROPERTY LOCATION

Hall Green is an area in south-east Birmingham, it offers excellent range of amenities nearby which include Birmingham Town Centre, Solihull Town Centre, Schools and parks. There are a range of services within Hall Green including commuter train service to Stratford Upon Avon and bus routes. In addition the National Exhibition Centre, Birmingham International Airport and Railway Station are all within an approximate 30 minute drive and the M42 provides fast links to the M1, M5, M6 and M40 motorways.