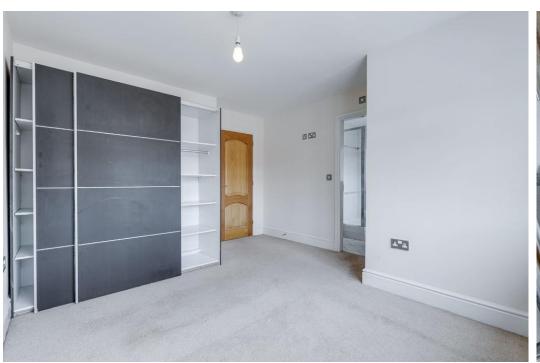

## **FIRST FLOOR**

**BEDROOM ONE** 

13' 1" x 11' 3" (max) (4.00m x 3.45m)

**ENSUITE** 

**BEDROOM TWO** 

10' 9" x 10' 4" (3.29m x 3.17m)

**BEDROOM THREE** 

10' 10" x 7' 7" (3.31m x 2.33m)