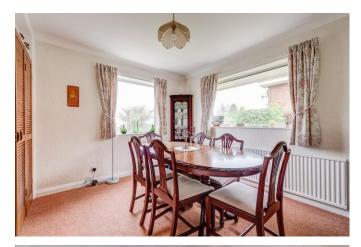

#### **DINING ROOM**

Another bright and airy room, the dining room has side and rear facing upvc double glazed windows bringing much light into the room, a radiator and ample space for a dining table and chairs.