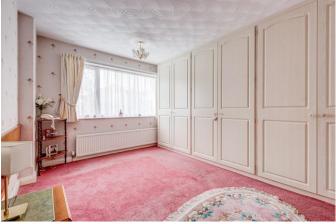

#### **MASTER BEDROOM**

A spacious double sized master bedroom which has a front facing upvc double glazed window, radiator, fitted wardrobes and a door leading to the separate wc.

#### **BEDROOM TWO**

The second bedroom is another double sized room which has a front facing upvc double glazed window, radiator and fitted wardrobes.