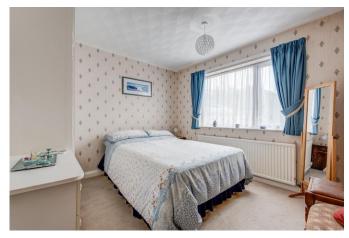

#### **MASTER BEDROOM**

A spacious double sized master bedroom which has a front facing upvc double glazed window, radiator, fitted wardrobes and a door leading to the separate wc.

#### **BEDROOM TWO**

The second bedroom is another double sized room which has a front facing upvc double glazed window, radiator and fitted wardrobes.

#### **BEDROOM THREE**

Another double sized bedroom which has a radiator and a side facing upvc double glazed window.