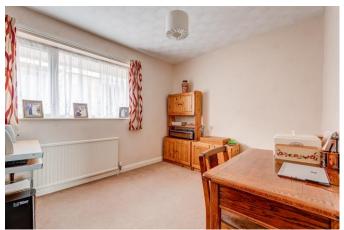

#### **BEDROOM THREE**

Another double sized bedroom which has a radiator and a side facing upvc double glazed window.