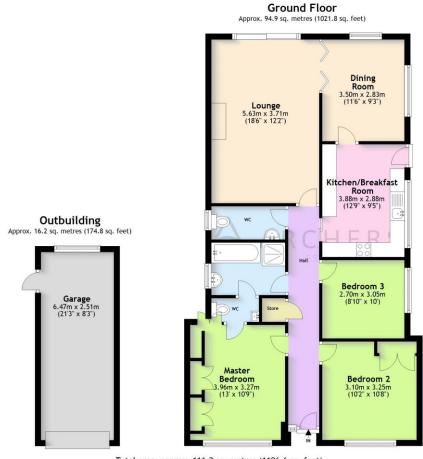

#### **GROUND FLOOR ACCOMMODATION**

#### **ENTRANCE HALLWAY**

Access to the property is gained through a front facing pvc entrance door which has upvc double glazed windows surrounding and leads to the entrance hallway, which is wide and inviting and has a radiator, useful storage cupboard and doors lead to all rooms.

#### LOUNGE

A bright and spacious lounge, having rear facing upvc double glazed sliding patio doors leading to the garden which enjoy far reaching views, a radiator, gas fire with wooden surround and bi-folding doors lead to the dining room.

#### **DINING ROOM**

Another bright and airy room, the dining room has side and rear facing upvc double glazed windows bringing much light into the room, a radiator and ample space for a dining table and chairs.

#### **BREAKFAST KITCHEN**

A good sized kitchen which has fitted wooden wall and base units with a laminated worksurface area incorporating a composite sink and drainer unit and electric hob with extractor above. With integrated appliances including an electric oven and grill and a fridge, and space for a washing machine. There is tiling to the walls, a radiator, vinyl flooring, a side facing upvc double glazed window and side facing pvc door leading to the outside.

#### **MASTER BEDROOM**

A spacious double sized master bedroom which has a front facing upvc double glazed window, radiator, fitted wardrobes and a door leading to the separate wc.

#### JACK AND JILL WC

A useful recent addition to the property which has a jack and jill style layout, giving direct access to the master bedroom and bathroom. With a modern low flush wc, vanity wash basin, tiling to the wet areas, and vinyl flooring.

#### **BEDROOM TWO**

The second bedroom is another double sized room which has a front facing upvc double glazed window, radiator and fitted wardrobes.

#### **BEDROOM THREE**

Another double sized bedroom which has a radiator and a side facing upvc double glazed window.

#### BATHROOM

A good sized bathroom which has a suite comprising of a panelled bath with shower over, recently fitted additional shower enclosure and a pedestal wash basin. With a radiator, vinyl flooring, partially tiled walls and a side facing upvc double glazed window.

#### **SEPARATE WC**

Having a low flush wc, pedestal wash basin, a radiator, vinyl flooring and side facing upvc double glazed window.

#### OUTSIDE

To the front of the property there is a driveway and lawned garden with steps descending to the entrance door. To the side of the property there is a detached garage, which has an electric roller door, space for a dryer, housing for the meters and a side facing door which leads to the additional patio area. To the rear there is a beautifully landscaped garden which has a patio area enjoying breathtaking south facing views across Sheffield, with plants/borders and paved access to the large lawn which is surrounded by hedging.

#### T: 0114 268 3833 E: info@archersestates.co.uk www.archersestates.co.uk

Total area: approx. 111.2 sq. metres (1196.6 sq. feet) Whilst every attempt has been made to ensure the accuracy of the floor plan contained here, measurements of door, windows, rooms and any other items are approximate and no responsibility is taken for any error, omission, or mis statement. This plan is for illustrative purposes only and should be used as such by any propertive purchase. The services systems and appliances shown have not been tested and no guarantee as to their operability or efficiency can be given.