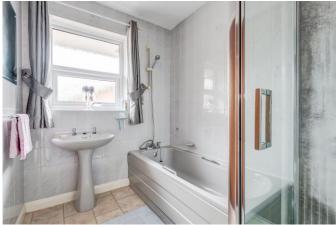

#### BATHROOM

A good sized bathroom which has a suite comprising of a panelled bath with shower over, recently fitted additional shower enclosure and a pedestal wash basin. With a radiator, vinyl flooring, partially tiled walls and a side facing upvc double glazed window.

#### **SEPARATE WC**

Having a low flush wc, pedestal wash basin, a radiator, vinyl flooring and side facing upvc double glazed window.