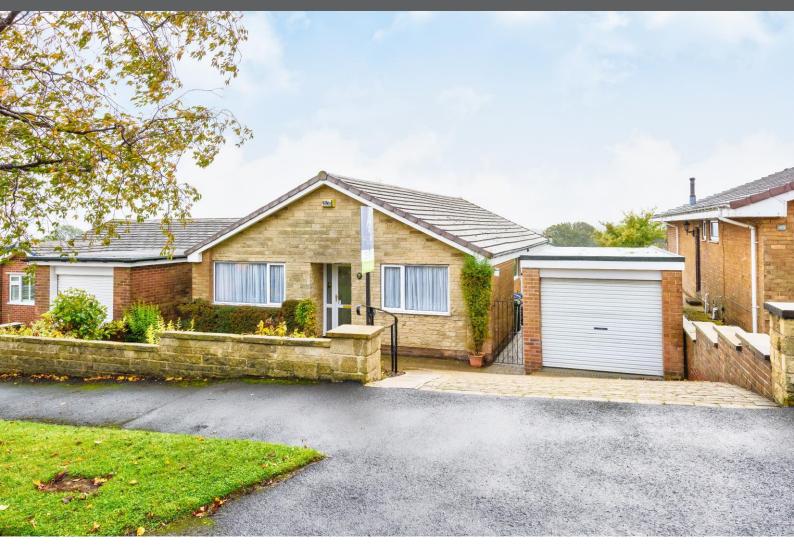

## 47 Chorley Drive, Fulwood, Sheffield S10 3RQ

An exciting opportunity has arisen to purchase this bright and spacious three double bedroom detached bungalow which enjoys far reaching views, a south facing garden and is located on one of Fulwoods most popular cul-de-sacs! Perfect for families, the property requires some updating yet has been lovingly maintained over the years, offering the purchaser the chance to put their own stamp on it. Positioned within the catchment area of Hallam and Tapton schools, there is easy access to shops, universities and hospitals with regular transport links close by. Highlights include large gardens, off road parking and a detached garage, upvc double glazing and gas central heating, spacious reception rooms and the opportunity to improve/extend subject to the usual building/planning regulations approval. In brief, the property comprises; Entrance hallway, lounge with bi-folding doors to the dining room, breakfast kitchen, three double bedrooms (the master with an additional jack and jill wc), a family bathroom and separate wc. Outside, there is a driveway leading to a detached garage and lawn to the front, a side patio area and to the rear there is a beautifully landscaped south facing patio and lawn with boarders/shrubs surrounding. Available with NO CHAIN INVOLVED – A viewing is essential, call Archers Estates to visit today!

• DETACHED BUNGALOW • DRIVEWAY AND GARAGE • REQUIRES UPDATING THREE DOUBLE BEDROOMS
NO CHAIN INVOLVED
CUL-DE-SAC LOCATION

SOUTH FACING GARDEN WITH VIEWS
IDEAL FOR FAMILIES
HALLAM/TAPTON CATCHMENT

£425,000

#### OUTSIDE

To the front of the property there is a driveway and lawned garden with steps descending to the entrance door. To the side of the property there is a detached garage, which has an electric roller door, space for a dryer, housing for the meters and a side facing door which leads to the additional patio area. To the rear there is a beautifully landscaped garden which has a patio area enjoying breathtaking south facing views across Sheffield, with plants/borders and paved access to the large lawn which is surrounded by hedging.