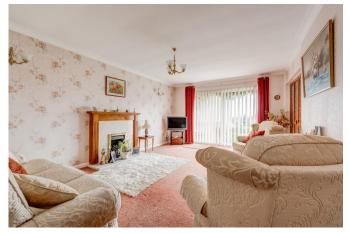

#### LOUNGE

A bright and spacious lounge, having rear facing upvc double glazed sliding patio doors leading to the garden which enjoy far reaching views, a radiator, gas fire with wooden surround and bi-folding doors lead to the dining room.

#### **DINING ROOM**

Another bright and airy room, the dining room has side and rear facing upvc double glazed windows bringing much light into the room, a radiator and ample space for a dining table and chairs.