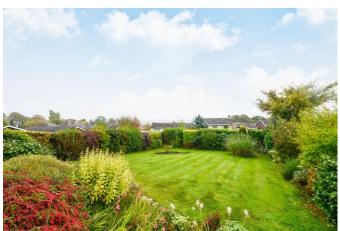

#### OUTSIDE

To the front of the property there is a driveway and lawned garden with steps descending to the entrance door. To the side of the property there is a detached garage, which has an electric roller door, space for a dryer, housing for the meters and a side facing door which leads to the additional patio area. To the rear there is a beautifully landscaped garden which has a patio area enjoying breathtaking south facing views across Sheffield, with plants/borders and paved access to the large lawn which is surrounded by hedging.