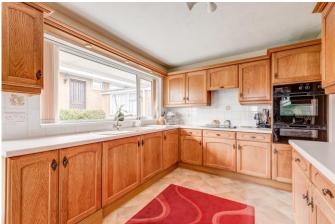

#### **BREAKFAST KITCHEN**

A good sized kitchen which has fitted wooden wall and base units with a laminated worksurface area incorporating a composite sink and drainer unit and electric hob with extractor above. With integrated appliances including an electric oven and grill and a fridge, and space for a washing machine. There is tiling to the walls, a radiator, vinyl flooring, a side facing upvc double glazed window and side facing pvc door leading to the outside.