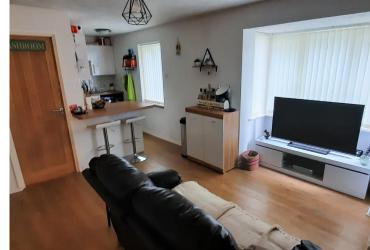

### **OPEN PLAN SITTING ROOM**

14' 9" x 14' 0" max into bay (4.5m x 4.27m) Double glazed box bay window to the front aspect, laminate flooring, timer controlled storage heater, Oak door to bathroom, walk through to:

### **FITTED KITCHEN**

8' 10" x 5' 5" (2.69m x 1.65m) White gloss base and matching eye level units, stainless steel and drainer unit, work surface space with tiling to splash areas, integral oven, inset electric hob with extractor over, space for fridge, plumbing for washing machine, laminate flooring, double glazed window to the front aspect.