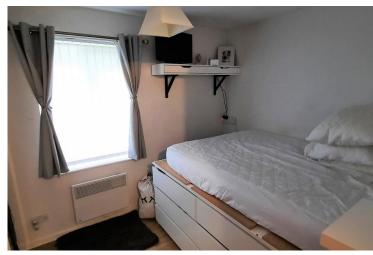

### **DOUBLE BEDROOM**

11' 0" x 8' 1" (3.35m x 2.46m) Double glazed window to the front aspect, laminate flooring, electric timer controlled panel heater.