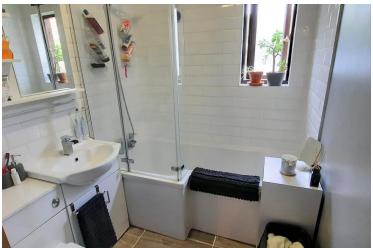

### FITTED BATHROOM

Fitted three piece white suite comprising low level Wc with concealed cistern, vanity wash hand basin and P shaped bath with fitted shower, wall mounted electric heater, double glazed window to the side aspect, tiled flooring, airing cupboard.