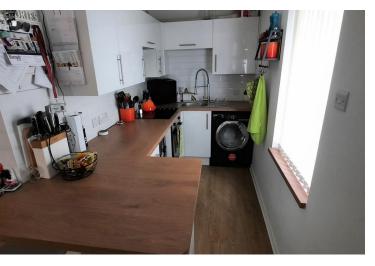

### **FITTED KITCHEN**

8' 10" x 5' 5" (2.69m x 1.65m) White gloss base and matching eye level units, stainless steel and drainer unit, work surface space with tiling to splash areas, integral oven, inset electric hob with extractor over, space for fridge, plumbing for washing machine, laminate flooring, double glazed window to the front aspect.