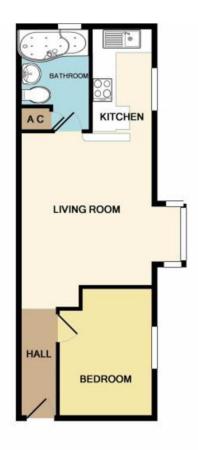

### TOTAL APPROX. FLOOR AREA 393 SQ.FT. (36.5 SQ.M.)

Whilst every attempt has been made to ensure the accuracy of the floor plan contained here, measurements of doors, windows, rooms and any other items are approximate and no responsibility is taken for any error, omission, or mis-statement. This plan is for illustrative purposes only and should be used as such by any prospective purchaser. The services, systems and appliances shown have not been tested and no guarantee as to their operability or efficiency can be given

Made with Metropix ©2018