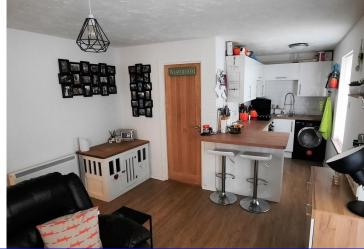

### **OPEN PLAN SITTING ROOM**

14' 9" x 14' 0" max into bay (4.5m x 4.27m) Double glazed box bay window to the front aspect, laminate flooring, timer controlled storage heater, Oak door to bathroom, walk through to:

### **FITTED KITCHEN**

8' 10" x 5' 5" (2.69m x 1.65m) White gloss base and matching eye level units, stainless steel and drainer unit, work surface space with tiling to splash areas, integral oven, inset electric hob with extractor over, space for fridge, plumbing for washing machine, laminate flooring, double glazed window to the front aspect.