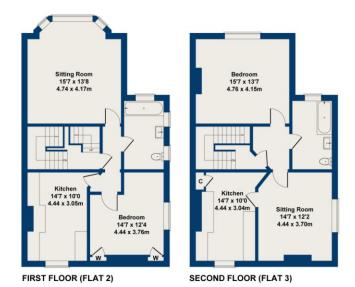

## Description

Constructed of stone under a slate roof, this dominant semi detached property is arranged over 4 floors currently arranged as self contained apartments. There are 3 x 1 bedroom apartments and 1 x 2 bedroomed apartment and the properties when recently let producing a rental income of £23,372 per annum and are considered to have rental growth if retained as investment. Subject to securing vacant possession, there is the possibility to return the property to a substantial single town house subject to obtaining appropriate consents. 2 of the 4 apartments are now vacant.

# 26 Leeds Road

Approximate Gross Internal Area 3057 sq ft - 284 sq m

LOWER GROUND FLOOR (GARDEN FLAT)

**GROUND FLOOR (FLAT 1)** 

#### SKETCH PLAN FOR ILLUSTRATIVE PURPOSES ONLY

All measurements walls, doors, windows, fittings and appliances, their sizes and locations, are approximate only. They cannot be regarded as being a representation by the seller, nor their agent.