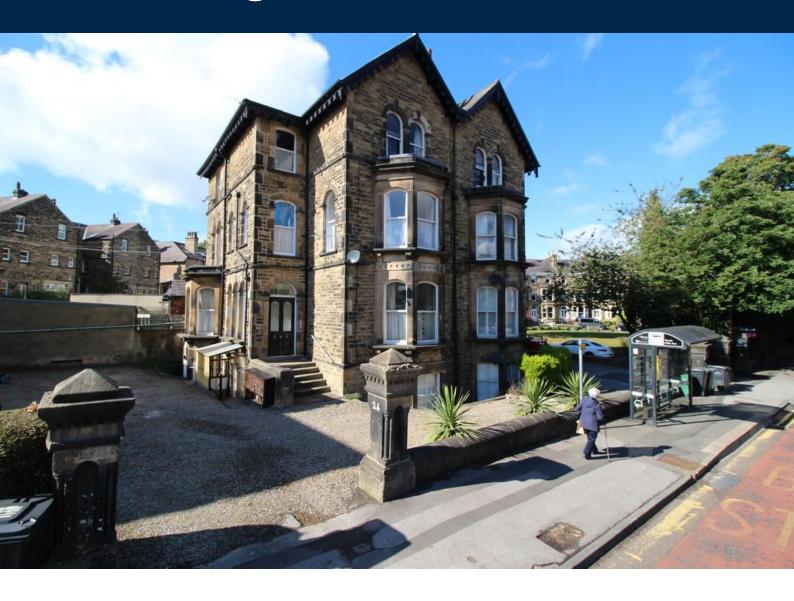

# **26 LEEDS ROAD**

HARROGATE HG28AA

AN IMPRESSIVE FOUR STOREY SEMI DETACHED HOUSE COMPRISING 4 APARTMENTS (2 LET, 2 VACANT) AND WITH POTENTIAL TO RETURN TO A SINGLE DWELLING (SUBJECT TO APPROPRIATE CONSENTS)

#### Situation

26 Leeds Road occupies a highly convenient location close to the St Georges Road roundabout a short distance from the extensive 200 acre Stray and level walking distance of the town centre. There are good local amenities in the immediate proximity with other day to day facilities also available further to the south on the Leeds Road parade close to an M&S food store. With off street parking within the curtilage of the property, there is also public transport on the regular number 36 bus from Harrogate to Leeds and train station at Hornbeam Park with connections, Leeds/Harrogate/York line.

## Description

Constructed of stone under a slate roof, this dominant semi detached property is arranged over 4 floors currently arranged as self contained apartments. There are 3 x 1 bedroom apartments and 1 x 2 bedroomed apartment and the properties when recently let producing a rental income of £23,372 per annum and are considered to have rental growth if retained as investment. Subject to securing vacant possession, there is the possibility to return the property to a substantial single town house subject to obtaining appropriate consents. 2 of the 4 apartments are now vacant.

Outside there is substantial gravel parking parking and turning area and currently a small front garden area.