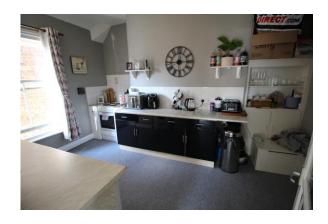

## Description

Constructed of stone under a slate roof, this dominant semi detached property is arranged over 4 floors currently arranged as self contained apartments. There are 3 x 1 bedroom apartments and 1 x 2 bedroomed apartment and the properties when recently let producing a rental income of £23,372 per annum and are considered to have rental growth if retained as investment. Subject to securing vacant possession, there is the possibility to return the property to a substantial single town house subject to obtaining appropriate consents. 2 of the 4 apartments are now vacant.

## Garden Flat

Flat 2

Flat 3

Awaiting Flat 1