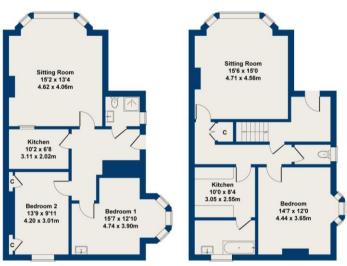

# 26 Leeds Road

Approximate Gross Internal Area 3057 sq ft - 284 sq m

LOWER GROUND FLOOR (GARDEN FLAT)

**GROUND FLOOR (FLAT 1)** 

#### SKETCH PLAN FOR ILLUSTRATIVE PURPOSES ONLY

All measurements walls, doors, windows, fittings and appliances, their sizes and locations, are approximate only. They cannot be regarded as being a representation by the seller, nor their agent.

Produced by Potterplans Ltd. 2021

SKETCH PLAN FOR ILLUSTR ATIVE PURPOSES ONLY