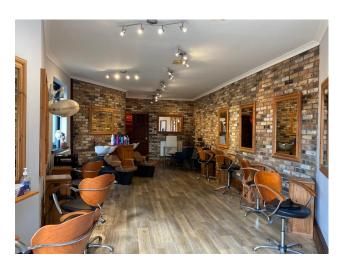

## **DESCRIPTION**

The property briefly comprises of a ground floor hairdressing salon and premises that is well configured and provides for approximately 51sq.m (549sq.ft) Net Internal Area of accommodation.

# **FIXTURES AND FITTINGS**

The property is available To Let as a fully fitted out hairdressing salon and premises with a range of trade fixtures and fittings and equipment to remain in situ, if required.